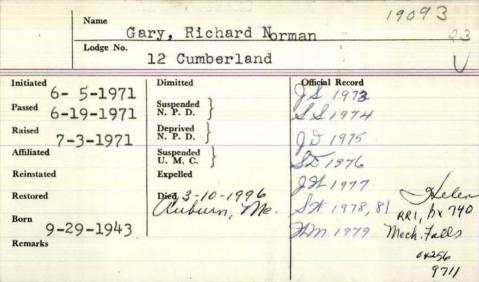

|           | Caribon "            |                 |
| Initiated       | 3/17/98   | Dimitted             | Official Record |
| Doggod          | 3/31/98   | Suspended            | TI WITT         |
| Th. 1           | -13/98    | N.P.D. ) Deprived    |                 |
| Affiliated      | 110       | N.P.D. ) Suspended   |                 |
| Reinstated      |           | U.M.C. )<br>Expelled |                 |
| Restored        |           | Died 5-70-1938       | Caribou he      |
| Remarks         |           |                      | 1               |
|                 |           |                      |                 |
| Council         | 6 +16     |                      |                 |
|                 |           |                      |                 |



## Richard Normand Gary V plant manager for Tambrands

MECHANIC FALLS - Richard Normand Gary, 52,

died Sunday at an Auburn nursing home.

He was born in Lewiston, a son of Wilfred and Dorothy Thurston Gary and graduated from Edward Little High School in 1960 and the University of Maine, Orono, with a B.S. in agriculture in 1964.

Mr. Gary, a 21-year employee of Tambrands Inc., was recently promoted to plant manager in Claremont,

N.H.

He enjoyed fishing, camping and reading. He was past master of Cumberland Lodge AF & AM No. 12

and past patron, Dwinal Chapter No. 28.

He is survived by his parents; his wife of 28 years, Helen S. Gary of Mechanic Falls; four sons, Joseph of Topsham, Philip of Brunswick, Robert and Andrew both of Mechanic Falls; a daughter, Lisa Chisholm of Mechanic Fal