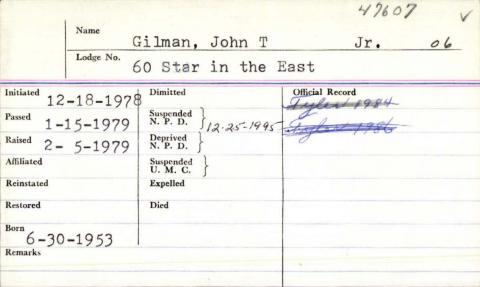

| Name Gil                | man, John Taylo             | or Sr. 11281              |  |
|-------------------------|-----------------------------|---------------------------|--|
| Lodge No.<br>60 Star    | in the East                 | 06                        |  |
| Initiated<br>11-17-1962 | Dimitted                    | Official Record  May 1967 |  |
| Passed - 4-1963         | Suspended N. P. D.          | Tyler 1983-84-87          |  |
| Raised 2-18-1963        | Deprived N. P. D.           | N 1989                    |  |
| Affiliated              | Suspended U. M. C.          |                           |  |
| Reinstated              | Expelled                    | alma                      |  |
| Restored                | Diet 7-21-1996<br>Banan Me. | RR2. Box 283              |  |
| 9-14-1930               | 7-1                         | Oed Sown 04468 974        |  |
| Remarks                 |                             | 15                        |  |
|                         |                             |                           |  |