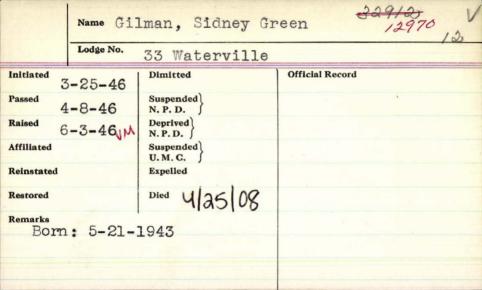

| Sidney    |                 | 24 |
| Lodge No.           | 175 B                 | askahega  | n               |    |
| Initiated 6-21-1985 | Dimitted              |           | Official Record |    |
| Passed 7-12-1985    | Suspended<br>N. P. D. | 12-6-1994 | 11 1988         |    |
| Raised 8-45-1985    | Deprived<br>N. P. D.  | }         | Tyler 1989      |    |
| Affiliated          | Suspended<br>U. M. C. | }         | 09-1991-92      |    |
| Reinstated          | Expelled              |           | XD 1993         |    |
| Restored            | Died                  |           |                 |    |
| Born 6-9-1956       |                       |           |                 |    |
| Remarks             |                       |           |                 |    |



| Name              | Gilman S.               | ilas S                 |
|-------------------|-------------------------|------------------------|
| Lodge No.         | 72 Pioneer              |                        |
| Initiated 7//3/67 | Dimitted                | J. W 1875-4 1869 - 68. |
| Passed 7/20/67    | Suspended N. P. D.      | S.W. 1873-4 1871-70-   |
| Raised 7/27/67    | Deprived \ N. P. D.     | Or.M - 1876 -          |
| Affiliated /      | Suspended )<br>U. M. C. | Treas 1880 - 7 1877-   |
| Reinstated        | Expelled                | Secy 1879-78-          |
| Restored          | Died 12-22-1913         |                        |
| Remarks           |                         | mar. 1894-             |
|                   |                         |