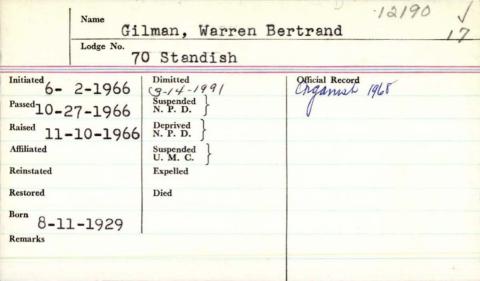

| Gilman               | Walter W               |
|----------------|----------------------|------------------------|
|                | ge No. 178 Au        | west Brothers          |
| Initiated 6/17 | /84 Dimitted         | J. S. 1886.            |
| Passed 7/18    | 784 Suspended 3/20   | 105 Tyler. 1890-89-88- |
| Raised 8/19    | 9/84 Deprived N.P.D. |                        |
| Affiliated     | Suspended U.M.C.     |                        |
| Reinstated     | Expelled             |                        |
| Restored       | Died                 |                        |
| Remarks        |                      |                        |
|                |                      |                        |
|                |                      |                        |



Lodge No. Initiated Dimitted 2-8-1944 Suspended Passed N. P. D. Deprived Raised N.P.D. Affiliated Suspended Reinstated Expelled Restored Remark

Gilman, m. Frank Initiated Official Record #5 w/874 Dimitted 8/2/73 Passed Suspended N. P. D. Raised Deprived 11/24/66 N. P. D. Affiliated Suspended 9-3-1873 U. M. C. Reinstated Expelled Died 3-28-1880 Readfuld Restored Remarks Coundy " 7

| Name                                       | 1.                  | ,               |      |
|--------------------------------------------|---------------------|-----------------|------|
|                                            | Gelman H            | illiam 7        | 9    |
| Lodge No.                                  | 1                   | lalley          |      |
| 6-20-1906