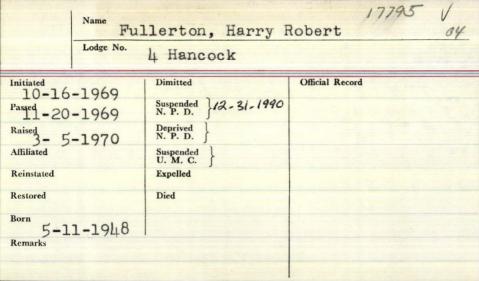

ed 0 - 7 | 0-1944                             | Deprived N. P. D.             |       |                 |  |
| Ailmateu     |                                    | U.M.C.                        |       |                 |  |
| Reinstated   |                                    | Expelled                      |       |                 |  |
| Restored     |                                    | Died                          |       |                 |  |
| Remark 50    | om/-1                              | 0-1915                        |       |                 |  |
|              |                                    |                               |       |                 |  |
|              |                                    |                               |       |                 |  |



|                                                            | Name                         | 7.000 to                                                                     | 1     |                 |  |
|------------------------------------------------------------|------------------------------|------------------------------------------------------------------------------|-------|-----------------|--|
|                                                            | Lodge No.                    | Fullerton                                                                    | relie | mes             |  |
| nitiated  / 0 - 2  Passed  / 1 - 2  Affiliated  Reinstated | 0 -1828<br>0 -1828<br>5-1826 | Suspended   N. P. D.   Deprived   N. P. D.   Suspended   U. M. C.   Expelled |       | Official Re