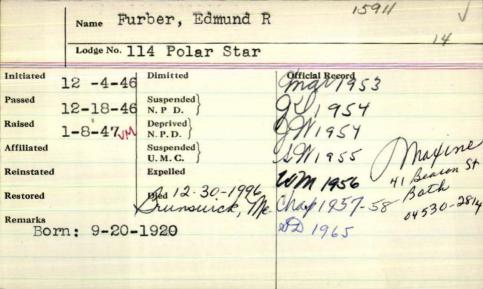

|                 |
|                                     |           | CONTRACTOR OF THE PARTY OF THE |                 |



## Edmund Furber

BATH - Edmund R. Furber, 76, of 41 Beacon St., died Monday, Dec. 30, 1996, at Mid Coast

Hospital, Brunswick.

He was born Sept. 25, 1996, in Bath, the son of Charles and Bertha Campbell Furber, He graduated from Morse High School in 1939 and entered the Army Air Corp during World War II.

On Nov. 24, 1948, he married Maxine Pinkham.

He worked as a machinist for Hyde Windless until it became part of Bath Iron Works. He then worked as a tech writer for BIW retired in 1984

Mr. Furber was a worldwide traveler, visiting China, Japan, New Zealand, Australia, Europe and the outer regions of Alaska. mostly after 1990 when he was diagnosed with cancer.

He was a master of the Polar Star Masonic Lodge in Bath. member of the First Baptist Church in Bath for over 60 years, and t