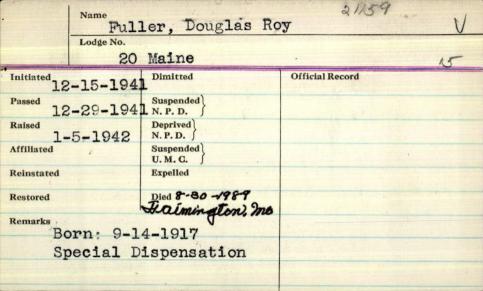

|



FARMINGTON — Douglas R. Fuller, 74, of Chesterville, died Wednesday at Franklin Memorial Hospitary

tal here after a long illness.

He was born in Camden, a son of Rodney A. and Tena Herrick Fuller, and graduated from Camden High School in 1935. He also graduated from the Massachusetts School of Optometry in 1939.

Mr. Fuller practiced optometry in Farmington for

38 years, retiring in 1977.

He married Sarah Tobin on Aug. 2, 1942.

He was a four-year Army veteran of World War II and received a Purple Heart.

He was a charter member of the Farmington Lions

Club and a member of the Masons.

Mr. Fuller was an avid fisherman and sportsman.

Surviving are his wife of Farmington; three daughters, Betsy O'Donal of Chesterville, Tena Welch of Portland and Taiwan, and Pat Kramer of Gardiner; an