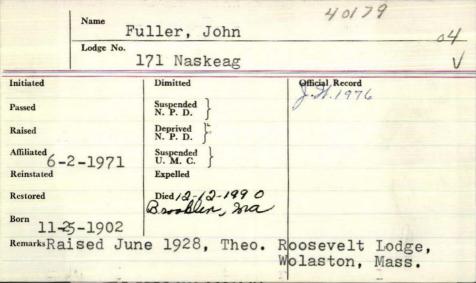

e (           | tuller, John 16 Str genge |                 |
|------------------|---------------------------|-----------------|
| Lodge No.        | 16 St george              |                 |
| Initiated 7/3/76 | Dimitted (                | Official Record |
| Passed 7/2//76   | Suspended  <br>N. P. D.   |                 |
| Raised 8/2/1/76  | Deprived \ /-//-/892      |                 |
| Affiliated /     | Suspended )<br>U. M. C.   |                 |
| Reinstated       | Expelled                  |                 |
| Restored         | Died                      |                 |
| Remarks          |                           |                 |
|                  |                           |                 |
|                  |                           |                 |



WEZ BROOKLIN - John Fuller Jr., 88, nephew, Donald; and in mutual benedied Dec. 12, 1990. He was born Nov. fit, his grandson and companion, Wild'O E liam of Brooklin; six other grandchil-25, 1902, at Boston, Mass., the son of John and Mary (Reed) Fuller. Mr. dren, Tracy, Janet, John, Joseph, James and Joel; five great-grandchil-Fuller served during World War II, seeing action in the European The- dren. Funeral services will be held 11 atre. He was a chemical engineer, a.m. Saturday, Dec. 15, 1990, at the having retired from the Kendall Co. First Baptist Church of Brooklin, with Mr. Fuller was a member of the St. Father John S. Hedger, of St. Francis' Francis by the Sea Episcopal Church of by the Sea Episcopal Church, Blue Blue Hill: the Second Mayflower Soci- Hill, and the Rev. Robert Pa