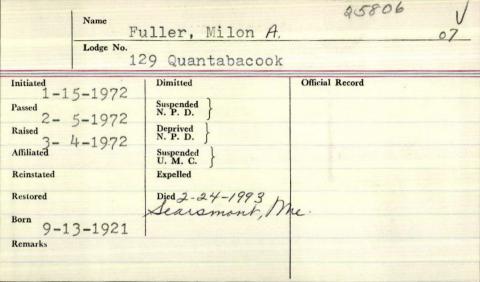

|
|                               |                                       |                 |

|                          | Lodge No.                  | Fuller, Micha<br>180 Hiram                      | el orro                    |  |
|--------------------------|----------------------------|-------------------------------------------------|----------------------------|--|
| Passed 3-                | 7-1976<br>9-1976<br>3-1976 | Dimitted  Suspended N. P. D.  Deprived N. P. D. | Official Record Then, 1988 |  |
| Affiliated<br>Reinstated | . 7 1/10                   | Suspended U. M. C. Expelled                     |                            |  |
| Restored Born 3-7-       | 1040                       | Died 10 28 10                                   |                            |  |



## MILON A. FULLER SR.

SEARSMONT - Milon A. Fuller Sr. 71, died Feb. 24, 1993, at his residence. He was born in Montville. Sept. 13, 1921, the son of Albert and Agnes (Brown) Fuller. He served in the U.S. Army with the Company K Boys from Belfast for five years during World War II. He worked for many vears for Truitt Brothers in Belfast. He was a member of Quantahacook Lodge of Masons in Searsmont, VFW Post No. 3108 in Belfast, the American Legion in Belfast and the AM-VETS of Liberty, Milan also enjoyed woodworking. He is survived by his wife, Ruth (Harford) Fuller of Searsmont: two sons. Glenn of Searsmont. Milon Jr. of Boothbay Harbor; one daughter. Marilyn Wing of Searsmont: three brothers. Manley of Massachusetts, Lewis of Searsmont, Keith of Morrill: three sisters. Geneva Littlefi