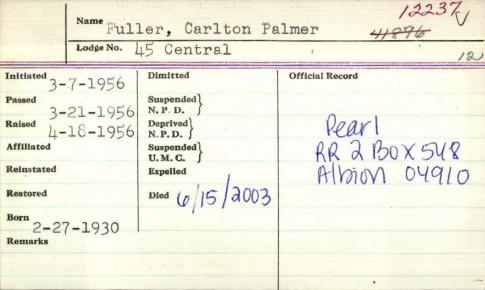

| Lodge No. | 3 Lincoln                                                  |                 |
| Initiated 7-29- Passed 10-2, F Raised 6-9- Affiliated  Reinstated | 09-09     | Suspended N.P.D. Deprived N.P.D. Suspended U.M.C. Expelled | Official Record |
| Restored                                                          |           | Died /                                                     |                 |
| Remarks                                                           |           |                                                            |                 |
|                                                                   |           |                                                            |                 |



ALBION - Carleton P. Fuller, 73, passed away Sunday, June 15, 2003, at Thayer Hospital. after a heroic battle with heart and kidney disease. His loving family was at his bedside. Carleton was born on Feb. 27, 1930, in Albion, the son of Mahlon Bradstreet Fuller and Thelma (Carleton) Fuller. He was better know as 'Dutchie,' a nick-name he acquired as a young boy. 'Dutchie' graduated from Besse High School in Albion in 1949, where he lettered in basketball and baseball. After high school he briefly drove gravel truck for Lee Brothers Construction in Albion and then decided to work full-time with his father on the family dairy and poultry farm. Upon the death of his father in 1970, he continued to run the farm with the help of his wife and children. He also was a Kennebec County Deputy Sher