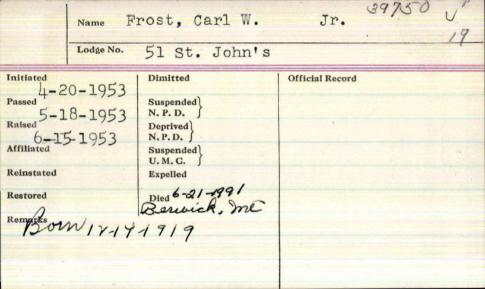

## Carl W. Frost Jr.

## WWII veteran, retired shipyard worker

BERWICK - Carl W. Frost Jr., 71, of 23 Rochester St.

died Friday at his home.

He was born in Haverill, Mass., a son of Carl W. Sr. and Emma M. (Hudson) Frost, and had been a resident of Berwick for more than 40 years.

6-2/-199/

He attended Dover, N.H. schools, and was a member

of the Berwick United Methodist Church.

He served in the Army during World War II in the South Pacific, retiring as a sergeant.

For 36 years, he was employed at the Portsmouth Naval Shipvard as an electrician, retiring in 1978.

At the time of his death, he was a longtime member of

the Berwick Sewer District Board.

Mr. Frost was a member of the Dover American Legion, the VFW and the fraternal Order of Eagles in Somersworth, St. John's Masonic Lodge and Sarah Orne Jewett, O.E.S., in South Berwick and the Masonic Chapter Council of Portsmouth and Dover, the Masonic Consistory Valley of Nashua, N.H., and the Odd Fellows of Berwick

His wife, Irene E. Martin Frost, died in 1984.

Surviving are a son, Carl W. III of Berwick; a daughter, Mrs. Roger (Myra) Nichols of Berwick; a brother, George of Berwick; two sisters, Mrs. Ed (Nina) Camire of Newmarket, N.H., and Mrs. James (Hazel) Kidney of Dover; and two grandchildren.

Masonic and military rites will be held at 6:30 and 6:45 p.m. today at the Laing Funeral Chapel, 36 Rochester St., where a funeral will be held at 10 a.m. Tuesday with the Rev. Joan-Ann Westfall, pastor of the Berwick United Methodist Church, officiating. Burial will follow in Evergreen Cemetery, Berwick.