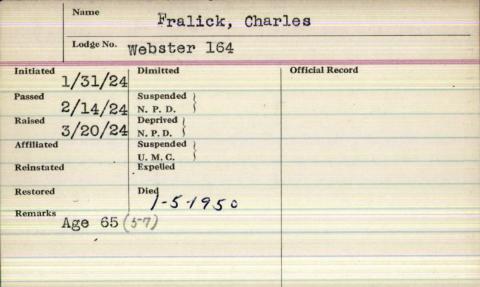

| Official Record |    |
| Passed-18-1962         | Suspended 12-13-1988<br>N. P. D. 15-11-1976 |                 |    |
| Raised -22-1963        | Deprived N. P. D.                           |                 |    |
| Affiliated             | Suspended U. M. C.                          |                 |    |
| Reinstated<br>5-8-1977 | Expelled                                    |                 |    |
| Restored               | Died                                        |                 |    |
| Born 4-5-1923          |                                             |                 |    |
| Remarks                |                                             |                 |    |
|                        |                                             |                 |    |



| Name              | alick George                     | 7               |
|-------------------|----------------------------------|-----------------|
| Initiated 7/27/88 | Dimitted                         | Official Record |
| Passed 3/8/89     | Suspended 7- 26-1907<br>N. P. D. |                 |
| Raised 4/24/89    | Deprived<br>N. P. D.             |                 |
| Affiliated        | Suspended<br>U. M. C.            |                 |
| Reinstated        | Expelled                         |                 |
| Restored          | Died                             |                 |
| Remarks           |                                  |                 |
|                   |                                  |                 |



|                  | TIZE IN CONTRACT CONTRAC