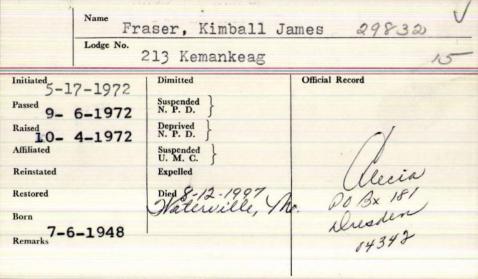

| a ser, Kennette<br>Mariners                                                            | Milleain        |
|--------------------------------------------------------|----------------------------------------------------------------------------------------|-----------------|
| Lodge No.                                              | " heariners                                                                            |                 |
| Passed 1-23-1945 Raised 3-6-1945 Affiliated Reinstated | Dimitted  Suspended   N. P. D.   Deprived   N. P. D.   Suspended   U. M. C.   Expelled | Official Record |
| Restored Remarks /2011 3-16-19                         | Died 4-5-1974                                                                          | Belfast, me.    |



Fraser, Linwood Arthur Name 32 Hermon Lodge No. Initiated Dimitted Official Record 2-23-1954 mar. 1973 Passed 4-13-1954 Suspended Chap. 1974 N. P. D. Affiliated 47-1954 M Deprived JA 1975 N. P. D. Suspended 18 1976 U. M. C. Reinstated Expelled 28 1977 Restored 12/13/10 151978 Barn 8:31-1930 Bl. B& Ch 1981

Official Record Dimitted W1937-38 Raised Deprived W1939-40 N. P. D. Suspended 2-28-1931 m M1941-47 U. M. C. Expelled Died 1-14-1994 Restored Feijston, Me 4-23-1903, Brockton, Mass.

E a. 6-27-1927 F.C. 9-15-1927 MM 10-17-1927 Sagamore Lodge, Medford, Mass.

## Oren Foss 'Ginger' Fraser Leavitt Institute teacher-coach

TURNER - Oren Foss "Ginger" Fraser, 90, of Turner died Friday at Central Maine Medical Center in Lewiston after a brief illness.

He was born in Roxbury, Mass., son of Fr