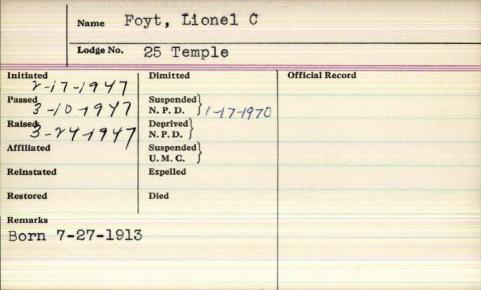

------------------------|-----------------|
| Lodge No.                                                     | 7. Green                                                         | leas            |
| Initiated 4-6-1917 Passed 4-6-1917 Raised 5-4-1917 Affiliated | Suspended   2-6-1925  Deprived   N. P. D.   Suspended   U. M. C. | Official Record |
| Reinstated                                                    | Expelled                                                         |                 |
| Restored                                                      | Died                                                             |                 |
| Remarks                                                       |                                                                  |                 |



| Name (                | out. Willar           | de              | 33384 V |
|-----------------------|-----------------------|-----------------|---------|
| Lodge No.             | Bethlehem             |                 | 11      |
| Initiated 10-17-1942  | Dimitted              | Official Record |         |
| Passed 10 - 76 - 1947 | Suspended<br>N. P. D. |                 |         |
| Raised 11-73-1947     | Deprived<br>N. P. D.  |                 |         |
| Affiliated            | Suspended<br>U. M. C. |                 |         |
| Reinstated            | Expelled              |                 |         |
| Restored              | Died 10 9 11          |                 |         |
| Remarks 30W 4-5       | -1915                 |                 |         |
|