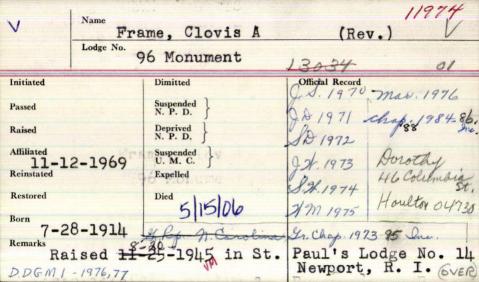

|                 |    |



| Name              | alick George                     | 7               |
|-------------------|----------------------------------|-----------------|
| Initiated 7/27/88 | Dimitted                         | Official Record |
| Passed 3/8/89     | Suspended 7- 26-1907<br>N. P. D. |                 |
| Raised 4/24/89    | Deprived<br>N. P. D.             |                 |
| Affiliated        | Suspended<br>U. M. C.            |                 |
| Reinstated        | Expelled                         |                 |
| Restored          | Died                             |                 |
| Remarks           |                                  |                 |
|                   |                                  |                 |



|                  | TIZE IN CONTRACT CONTRACTOR                          |  |  |
|------------------|------------------------------------------------------|--|--|
| Name             | Frame, Robert Alexander                              |  |  |
| Lodge No.        | 126 Timothy Chase                                    |  |  |
| Initiated        | Dimitted Official Record                             |  |  |
| Passed           | Suspended<br>N. P. D.                                |  |  |
| Raised 5-17-1945 | Deprived<br>N. P. D.                                 |  |  |
| Affillated       | Suspended<br>U.M.C.                                  |  |  |
| Reinstated       | Expelled                                             |  |  |
| Restored         | Died 4-27.1962 Schenectady, n.y.