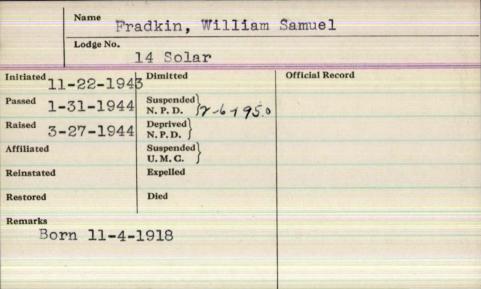

-------------|
|                                                     | O Rabboni             |                 |
| Initiated 4 – 19 – 1944 Passed 5 – 17 – 1944 Raised | Dimitted              | Official Record |
| Passed 5 17-1944                                    | Suspended<br>N. P. D. |                 |
| Raised -28-1944                                     | Deprived<br>N. P. D.  |                 |
| Affiliated                                          | Suspended<br>U. M. C. |                 |
| Reinstated                                          | Expelled              |                 |
| Restored                                            | 3-17-1962 Qu          | burn, Me.       |
| Restored Regarks 3-24-                              | 1966                  |                 |



| Name<br>Frager, Hyman |                       |                  |  |
|-----------------------|-----------------------|------------------|--|
|                       | Brotherho             |                  |  |
| Initiated 2-3-1955    | Dimitted              | Official Record  |  |
| Passed 3-3-1955       | Suspended<br>N. P. D. |                  |  |
| Raised 4-28-1955      | Deprived<br>N. P. D.  |                  |  |
| Affiliated            | Suspended U. M. C.    |                  |  |
| Reinstated            | Expelled              |                  |  |
| Restored              | Died 2-3-1989         | +, Natick, Mass. |  |
| Remarks-12-1904       |                       |                  |  |
| Charter men           | rber - Brothe         | nhow             |  |
| Lodg