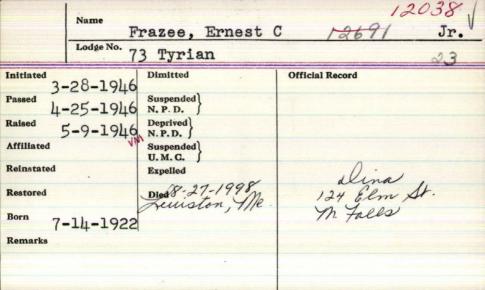

|
|                   | 130 Sygnard            | . 00                         |
| 1-11-1937         | Dimitted /             | Official Record              |
| assed 8-1937      | Suspended<br>N. P. D.  | 980 1934                     |
| laised 10-77-1937 | Deprived<br>N. P. D.   | 180 1935                     |
| iffiliated        | Suspended<br>U. M. C.  | 991,1936                     |
| Reinstated        | Expelled               | WW 1937                      |
| Restored          | Died 7-5-1978 Muchanie | WM 1938                      |
| ember 33          | Falls, Me.             | MM 1938<br>mar 1940-41+44-45 |
| 0                 |                        | Treas 1917-68 me             |
|                   |                        |                              |





## Roy B. Frazee, 76 1/24/00

YARMOUTH — Roy B. Frazee, 76, of Portland, who played piano with top bands nationally, died Jan. 23, 2000, at Brentwood Rehabilitation Center.

Born in Mechanic Falls, a son of Ernest and Dorothy Frazee Sr., he graduated from Mechanic Falls High School in 1941 and the New England Conservatory of Music in 1952. Mr. Frazee served in the Pacific area during World War II in the 180th Army Ground Forces Band.

He played throughout the country with numerous bands, including the Woody Herman Orchestra, the Kai Winding Septet and the Buddy Morrow Orchestra. He also played on passenger liners to Europe, South America and the Caribbean for 13 years and with his own orchestras in Bermuda and at Nassau, Bahamas.

For the past few years, he had played at the Mt. Washin