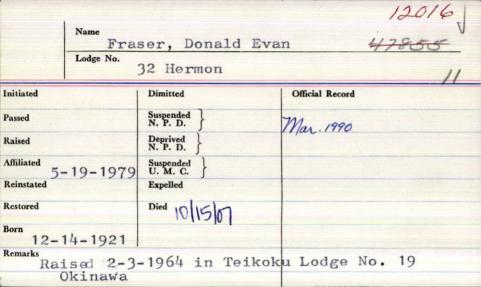

| U              |                 |

B



| Name       | 1                 | 0 1 /0                  |
|------------|-------------------|-------------------------|
| J          | raser hlour       | Id Villy                |
| Lodge No.  | 1 1 1.            |                         |
| Lodge No.  | 10 Buin & Kun     | tue 1                   |
|            |                   |                         |
| Initiated  | Dimitted          | Official Record         |
| 3-19-21    |                   |                         |
| Passed     | Suspended )       |                         |
| 3-19-21    | N. P. D.          |                         |
| Raised     | Deprived )        |                         |
| 4-5-21     | N. P. D.          |                         |
| Affiliated | Suspended )       |                         |
|