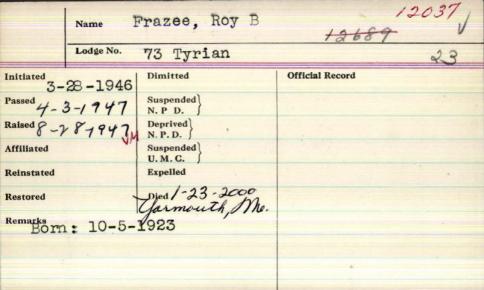

|
|                   | 130 Sygnard            | . 00                         |
| 1-11-1937         | Dimitted /             | Official Record              |
| assed 8-1937      | Suspended<br>N. P. D.  | 980 1934                     |
| laised 10-77-1937 | Deprived<br>N. P. D.   | 180 1935                     |
| iffiliated        | Suspended<br>U. M. C.  | 991,1936                     |
| Reinstated        | Expelled               | WW 1937                      |
| Restored          | Died 7-5-1978 Muchanie | WM 1938                      |
| ember 33          | Falls, Me.             | MM 1938<br>mar 1940-41+44-45 |
| 0                 |                        | Treas 1917-68 me             |
|                   |                        |                              |





## Roy B. Frazee, 76 1/24/00

YARMOUTH — Roy B. Frazee, 76, of Portland, who played piano with top bands nationally, died Jan. 23, 2000, at Brentwood Rehabilitation Center.

Born in Mechanic Falls, a son of Ernest and Dorothy Frazee Sr., he graduated from Mechanic Falls High School in 1941 and the New England Conservatory of Music in 1952. Mr. Frazee served in the Pacific area during World War II in the 180th Army Ground Forces Band.

He played throughout the country with numerous bands, including the Woody Herman Orchestra, the Kai Winding Septet and the Buddy Morrow Orchestra. He also played on passenger liners to Europe, South America and the Caribbean for 13 years and with his own orchestras in Bermuda and at Nassau, Bahamas.

For the past few years, he had played at the Mt. Washingt