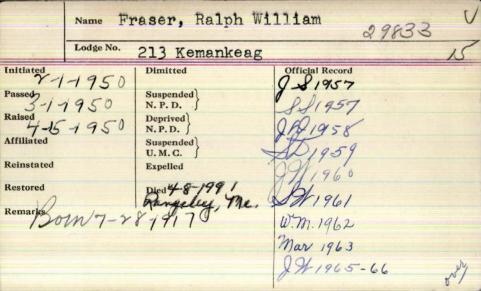

raser                | Malph        | Ervin    |
| Lodge No.            | 130 Tru               | nity         |          |
| Initiated 3/29/15    | Dimitted              | Official Rec | ord      |
| Passed 4/5/15        | Suspended 2 - 0       | 2-1931       |          |
| Raised 4/5/1         | Deprived )            |              |          |
| Affiliated           | N.P.D. )<br>Suspended |              |          |
| Reinstated 1-70-1936 | U.M.C. )<br>Expelled  |              |          |
| Restored             | Died 12-9-19          | 760 ( 207    | ting Ind |
| Remarks              |                       | The second   |          |
|                      |                       |              |          |
|                      |                       |              |          |



| Name              | acer Regin                   | ald Eugene      |  |  |
|-------------------|------------------------------|-----------------|--|--|
| Lodge No.         |                              |                 |  |  |
| nitiated -17-1956 | Dimitted                     | Official Record |  |  |
| assed -31-1956    | Suspended<br>N. P. D. 3-1973 |                 |  |  |
| laised -19-1956   | Deprived<br>N. P. D.         |                 |  |  |
| Affiliated        | Suspended<br>U. M. C.        |                 |  |  |
| Reinstated        | Expelled                     |                 |  |  |
| Restored          | Died                         |                 |  |  |
| 30rn 7-16-1937    |                              |                 |  |  |
| Remarks           |