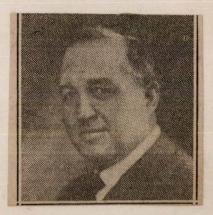

## Hyman Frager

WELLS BEACH — Hyman Frager, 79, a retired Boston & Maine Railroad conductor, died Friday at a Natick, Mass., hospital.

Born in Russia, he was a son of

Max and Mollie Shenker Frager.

He was a member of Shaarey Tphiloh Synagogue in Portland and the Kora Temple and was a 32nd degree Mason. He was a lifelong resident of Portland and had recently moved to Wells.