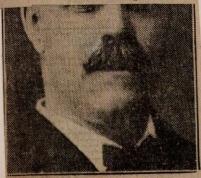

## George M. Fozzard

George M. Fozzard, 60, of West Falmouth, auditor of the town of Falnouth and 35 years employed in the Brown Company offices here, died uddenly in this City early today. He uffered a shock Friday and had ailed rapidly since.

Funeral services will be at 2.30 p.m. Phursday in the West Falmouth Bapist Church, and interment in the

Blanchard Cemetery.

Mr. Fozzard was born in England, April 18, 1880, and came to the United States in T896. After coming to Maine he located in West Falmouth and attended Shaw's Business School in this City. He had been continuously in the employ of the Brown Company since 1905.