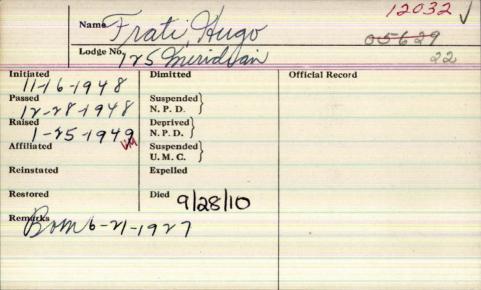

Smith, 133 Center St., Banny Orchestra and a member of the gor, with the Rev. Robert T. Carlson. Bangor Band: member and past maspastor of the East Orrington Congreter of the Benevolent Lodge No. 87 AF gational Church, officiating. Inter-& AM of Carmel; member and past ment will be in Birch Grove Cemepatron of the John R. Chase Chapter tery, Glenburn, Friends may call 7-9 OES of Carmel; and the Triumph p.m. Wednesday and also 7-9 p.m. Lodge of Odd Fellows of Hermon. Sur-Thursday at Brookings-Smith, Bangor, viving besides his wife, Muriel where masonic memorial services (Walsh) Frati of Etna are five children, will be conducted by the officers of Mrs. Louise Harris of Dunedin, Fla., the Benevolent Lodge No. 87 AF & AM

of Carmel at 7:30 p.m. Thursday.

Hugo Frati of Hermon, Peter Frati of



| Name              | 10.10.18               | 111 - 0                      |
|-------------------|------------------------|------------------------------|
|                   | rugel, Orni            | Il Carler Str.               |
| Lodge No.         | M3/ ( miam)            |                              |
|                   | 130 Sygnard            | . 00                         |
| 1-11-1937         | Dimitted /             | Official Record              |
| assed 8-1937      | Suspended<br>N. P. D.  | 980 1934                     |
| laised 10-77-1937 | Deprived<br>N. P. D.   | 180 1935                     |
| iffiliated        | Suspended<br>U. M. C.  | 991,1936                     |
| Reinstated        | Expelled               | WW 1937                      |
| Restored