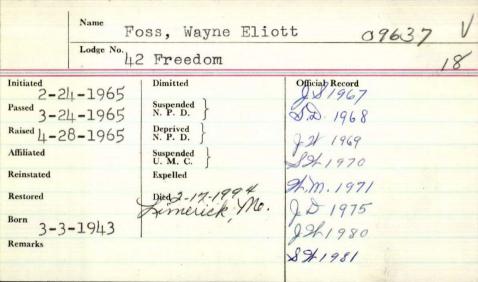

## Wayne E. Foss

## Maine Forestry Service employee

LIMERICK — Wayne E. Foss, 50, of East Range Road died Thursday at his residence after a brief illness.

He was born in Hollis, son of James and Doris Anderson Foss, and graduated from Limerick High School in 1961.

Mr. Foss worked several years for the Maine Forestry Service.

He was a hunter, fisherman and a member of the Masons.

Surviving are his father of Limerick; his mother, Doris Morse of Strong; a son, Mark of Hollis; a daughter Gloria Pincoski of Clarksville, Tenn.; and three grandchildren.