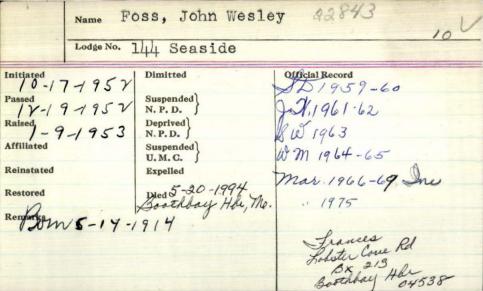

| Na                                                          | me o/                           |                           |                 |  |
|-------------------------------------------------------------|---------------------------------|---------------------------|-----------------|--|
|                                                             | Fra                             | ess Alven                 | nW.             |  |
| Loc                                                         | ige No. 4                       | _ ^                       |                 |  |
| 14                                                          | J 10                            | unou                      |                 |  |
| Initiated Passed 16-190 Redised 30-190 Affiliated 10-7-1908 | N.P.D. Deprived N.P.D. Suspende | -13-1908 #<br>03-6-1934 # | Official Record |  |
| Reinstated                                                  | U.M.C.<br>Expelled              | ,                         |                 |  |
| Restored                                                    | Died                            |                           |                 |  |
| Remarks                                                     |                                 |                           |                 |  |
|                                                             |                                 |                           |                 |  |