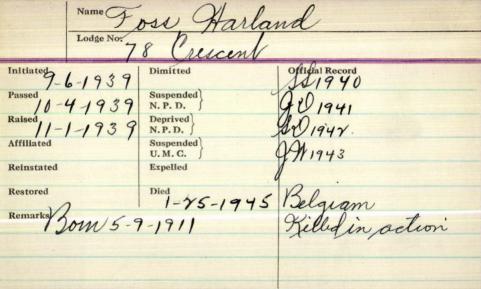

| nelvis ,                                |
|                                    | Lodge No.               | 178 ana                                                                  | ent Brothers                            |
| Passed 9-/2 Raised 10-3 Affiliated | -1921<br>-1921<br>-1921 | Suspended 11-3-1941 N. P. D. 17-17-193 V Deprived 1 N. P. D. Suspended 1 | Official Record Cliaf 1922-23 24-25-26- |
| Reinstated<br>4-W<br>Restored      | -1937                   | U. M. C. ) Expelled Died                                                 |                                         |
| Remarks                            | 47                      |                                                                          |                                         |



| Name to                | ss. Harlane           | l y             |
|------------------------|-----------------------|-----------------|
| Lodge No.              | 4 alive Bra           | nch             |
| 17-9-19 43             | Dimitted              | Official Record |
| Passed 1-14-1944       | Suspended<br>N. P. D. |                 |
| 1-14-1944<br>7-10-1944 | Deprived<br>N. P. D.  |                 |
| Affiliated             | Suspended<br>U. M. C. |                 |
| Reinstated             | Expelled              |                 |
| Restored               | Died 5-/2-/966        | Bosto Mass      |
| Remark Bown 5-7        |                       |                 |
|                        |                       |                 |
|                        |