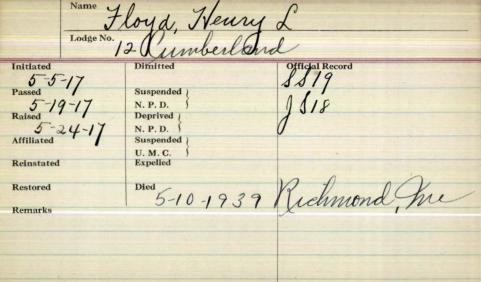

Passed

Raised

| Name               | The 1 7/200          | , 1             |
|--------------------|----------------------|-----------------|
| 0                  | though very          | y J             |
| Lodge No.          | 1 57 Kis             | Ja Tfiram       |
| Initiated          | Dimitted 6-15-1897   | Official Record |
| Passed             | Suspended N. P. D.   | AM 1890 T95-    |
| Raised             | Deprived \\ N. P. D. | mm 1891         |
| Affiliated -1887   | Suspended U. M. C.   | 8 cm 1896       |
| Réinstated /       | Expelled             |                 |
| Restored           | Died                 |                 |
| Remarks<br>Murchan | it Peru in           | 1896            |
|                    |                      |                 |

Passed Raised



| Name               | Floyd Hoor                                                 | vard N          |
|--------------------|------------------------------------------------------------|-----------------|
| Lodge No.          | Floyd, Moor<br>83 St. Andrew                               | o's             |
| nitiated           | Suspended N.P.D. Deprived N.P.D. Suspended U.M.C. Expelled | Official Record |
| estored<br>lemarks | Died 9-6-1954 Bra                                          | wor, Me.        |
|                    |                                                            |                 |

Lodge No. Initiated Deprived N. P. D. Suspended Restored Died Remarks 159 + 40 consolidated in 1908 under # 40

Name

Raised

| Name -     | 0 . 1              | )