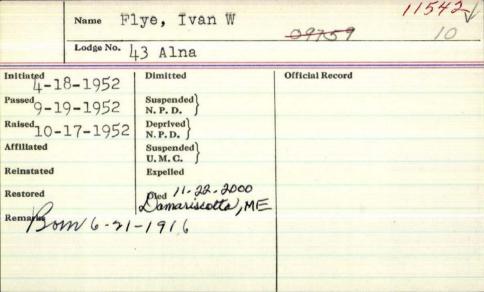

/74             | Dimitted             | Official Record |
|                              | N.P.D. 3/7/aa        |                 |
| Raised 8/3/74 Raised 8/22/74 | Deprived             |                 |
| Affiliated                   | N.P.D. ) Suspended   |                 |
| Reinstated                   | U.M.C. S<br>Expelled |                 |
| Restored                     | Died                 |                 |
| Remarks                      |                      |                 |
|                              |                      |                 |
|                              |                      |                 |
|                              |                      |                 |
|                              |                      |                 |



|               | Name      | Flue Jen           | rome Rodney     |  |
|---------------|-----------|--------------------|-----------------|--|
|               | Lodge No. | 79                 | 1               |  |
| Initiated 3/4 | 184       | Dimitted           | Official Record |  |
| Passed 3/3    | 184       | Suspended \ N.P.D. |                 |  |
| Raised 3/     | 18/84     | Deprived N.P.D.    |                 |  |
| Affiliated /  | , ,       | Suspended U.M.C.   |                 |  |
| Reinstated    |           | Expelled           |                 |  |
| Restored      |           | Died / - 2 - 193   | o Hockland      |  |
| Remarks       |           |                    |                 |  |
|               |           |                    |                 |  |
|