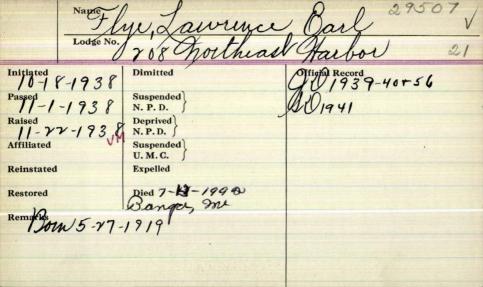

|  |
|---------------|-----------|--------------------|-----------------|--|
|               | Lodge No. | 79                 | 1               |  |
| Initiated 3/4 | 184       | Dimitted           | Official Record |  |
| Passed 3/3    | 184       | Suspended \ N.P.D. |                 |  |
| Raised 3/     | 18/84     | Deprived N.P.D.    |                 |  |
| Affiliated /  | , ,       | Suspended U.M.C.   |                 |  |
| Reinstated    |           | Expelled           |                 |  |
| Restored      |           | Died / - 2 - 193   | o Hockland      |  |
| Remarks       |           |                    |                 |  |
|               |           |                    |                 |  |
|               |           |                    |                 |  |



|            | Name      | 70 0.              | 1.              |
|------------|-----------|--------------------|-----------------|
|            |           | the Louis          | 9               |
|            | Lodge No. | J-A                |                 |
| Initiated  | -107.F    | Dimitted           | Official Record |
| Passed     | r-192P    | Suspended N. P. D. |                 |
| Raised 2 & | 2-1928    | Deprived N. P. D.  |                 |
| Affiliated | STARE     | Suspended          |                 |
| Reinstated |           | U. M. C. Expelled  |                 |
| Restored   |           | Died 1964 Brunsu   | rick. The       |
| Remarks    |           |                    |                 |
|            |           |                    |                 |
|