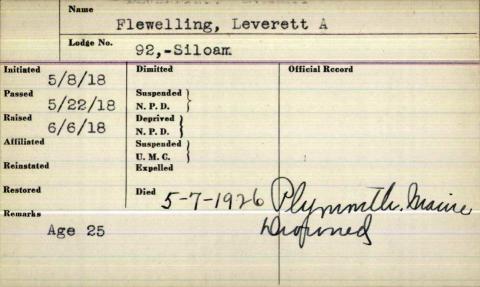

Q                   | ames &          |
|----------------|-------------------------------|-----------------|
| Lodgé No.      | Y Silvami 1                   |                 |
| Initiated 1935 | Dimitted                      | Official Record |
| Passed 7 1935  | Suspended<br>N. P. D.         | 11938           |
| Raised 6 1935  | Deprived<br>N. P. D.          | mav 1939        |
| Affiliated     | U. M. C.                      | 901940          |
| Reinstated     | Expelled                      | 9201941         |
| Restored       | Died<br>12-25-1972, Fairfield | 1947            |
| Clay 16        |                               | 959/1943        |
|                |                               | MM1944          |
|                |                               |                 |



|                          | Name Flewelling, Marvin Wesley |                                 |                 |
|--------------------------|--------------------------------|---------------------------------|-----------------|
|                          | Lodge No.                      | 96 Monument                     |                 |
| Initiated 2              | -19-47                         | Dimitted                        | Official Record |
| Passed 17                | 1947                           | Suspended<br>N. P. D. 3-11-1964 |                 |
| Raised 76                | -1947                          | Deprived<br>N. P. D.            |                 |
| Affiliated               |                                | Suspended<br>U. M. C.           |                 |