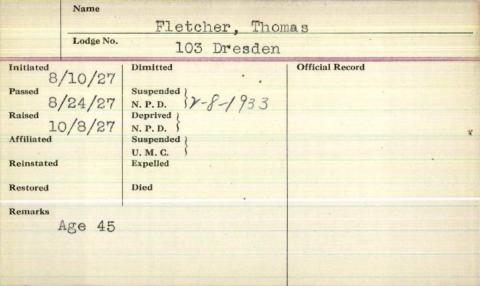

|                 |   |



|                 | Name      | Fletcher         | Walter B.       |
|-----------------|-----------|------------------|-----------------|
|                 | Lodge No. | 20 maine         |                 |
| Initiated 5/1/8 | 2         | Dimitted         | Official Record |
| Passed 5/29/8   | 72        | Suspended N.P.D. | 9.10.           |
| 6/26/           |           | Deprived N.P.D.  | 8.10            |
| Affiliated      |           | Suspended U.M.C. |                 |
| Reinstated      |           | Expelled         | 01 0 0          |
| Restored        |           | Died 9 1946      | Showhegan, Me   |
| Chapt           | ter "1    | 5                |                 |
|                 |           |                  |                 |

| The state of the s |