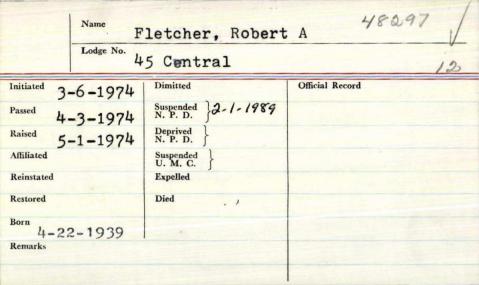

Official Record |
| Passed                  | Suspended \            |                 |
| 3-24-1909<br>Raised     | N. P. D.               |                 |
| 3-31-1909               | Deprived  <br>N. P. D. |                 |
| Affiliated 777          | Suspended )            |                 |
|                         | U. M. C.               |                 |
| Reinstated              | Expelled               |                 |
| Restored                | Died                   |                 |
| Remarks                 |                        |                 |
|                         |                        |                 |
|                         |                        |                 |
|                         |                        |                 |



| Name                |                       | 13901           | ./ |
|---------------------|-----------------------|-----------------|----|
| Fl                  | etcher, Robert        | A               | V  |
| Lodge No.           | 114 Polar Star        |                 | 14 |
|                     |                       |                 | 17 |
| Initiated 11-1-1944 | Dimitted              | Official Record |    |
| Passed -15-1944     | Suspended<br>N. P. D. |                 |    |
| Initiated           | Deprived<br>N. P. D.  |                 |    |
| Affiliated          | Suspended<br>U. M. C. |                 |    |
| Reinstated          | Expelled              |                 |    |
| Restored            | Bath, me              |                 |    |
| Remarks 1-20-