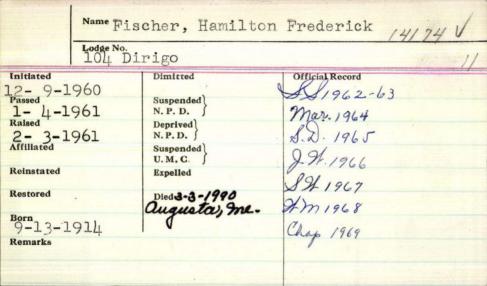

| scher Pau             | l marshall      |
|----------------------|-----------------------|-----------------|
| Lodge No.            | 7 Tranquil            |                 |
| Initiated            | Dimitted 1-17-1951    | Official Record |
| Passed               | Suspended<br>N. P. D. |                 |
| Raised               | Deprived<br>N. P. D.  |                 |
| Affiliated 7-71-1940 | Suspended<br>U. M. C. |                 |
| Reinstated           | Expelled              |                 |
| Restored             | Died                  |                 |
| Remorks You          | llyman                |                 |
| Rhised MV (          | almel, mass, (        | Lynn)in1933     |
| Affirith manche      | etu Lodge, mass 11    | -11-1949        |





SOUTH CHINA - Hamilton F. "H. Fred" Fischer, 75. of Lakeview Drive, died Saturday at an Augusta hospital after a long illness.

He was born in Ridgefield Park, N.J., a son of Hamilton G. and Ethel Smith Fischer. He graduated

from Pearl River (N.Y.) High School.

He was a World War II Army veteran. He attained the rank of staff sergeant, served in the Pacific, and received a bronze star.

He married Laura W. Dennis Dec. 16, 1944 in

Arlington, N.J.

In 1945, he returned to the Comfort Coal & Lumber Co. as manager of the River Edge, N.J. store. He worked there until moving to South China in 1954.

He worked as a master plumber in the partnership

of Fischer & Mackbach for many years.

He was active in the American Legion, holding numerous positions, and in 1978 served as department

comma