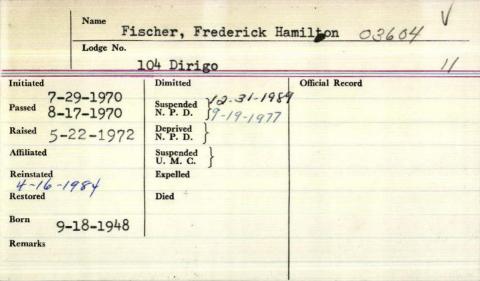

e                 | scher Pau             | l marshall      |
|----------------------|-----------------------|-----------------|
| Lodge No.            | 7 Tranquil            |                 |
| Initiated            | Dimitted 1-17-1951    | Official Record |
| Passed               | Suspended<br>N. P. D. |                 |
| Raised               | Deprived<br>N. P. D.  |                 |
| Affiliated 7-71-1940 | Suspended<br>U. M. C. |                 |
| Reinstated           | Expelled              |                 |
| Restored             | Died                  |                 |
| Remorks You          | llyman                |                 |
| Rhised MV (          | almel, mass, (        | Lynn)in1933     |
| Affirith manche      | etu Lodge, mass 11    | -11-1949        |





SOUTH CHINA - Hamilton F. "H. Fred" Fischer, 75. of Lakeview Drive, died Saturday at an Augusta hospital after a long illness.

He was born in Ridgefield Park, N.J., a son of Hamilton G. and Ethel Smith Fischer. He graduated

from Pearl River (N.Y.) High School.

He was a World War II Army veteran. He attained the rank of staff sergeant, served in the Pacific, and received a bronze star.

He married Laura W. Dennis Dec. 16, 1944 in

Arlington, N.J.

In 1945, he returned to the Comfort Coal & Lumber Co. as manager of the River Edge, N.J. store. He worked there until moving to South China in 1954.

He worked as a master plumber in the partnership

of Fischer & Mackbach for many years.

He was active in the American Legion, holding numerous positions, and in 1978 served as department

com