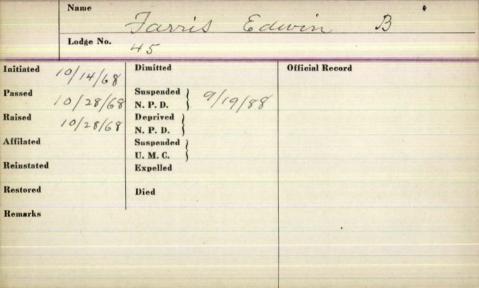

Farris, Arthur, Jr. Name 126 Timothy Chase Lodge No. Official Record Initiated 4-1954 Dimitted Suspended Passed 4-1-1954 N. P. D. Raised 12-2-1954 Deprived ) N. P. D. Affiliated Suspended U. M. C. Berches Rd Reinstated Expelled Walds Restored Remaks 6-6-1921 mar 1962 Consolidated W/Belfast #24 - 1-14-1991