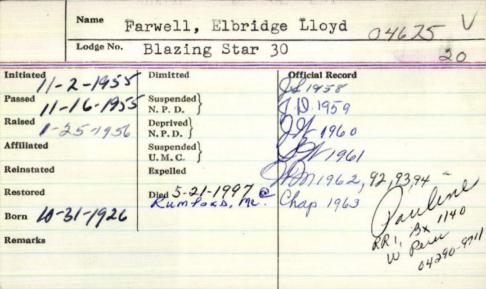

|                  | Name Farrington, Lester Mervin 04674 |                                                                                                                                                                                                                                                                                                                                                                                                                                                                                                                                                                                                                                                                                                                                                                                                                                                                                                                                                                                                                                                                                                                                                                                                                                                                                                                                                                                                                                                                                                                                                                                                                                                                                                                                                                                                                                                                                                                                                                                                                                                                                                                                |                 |    |
|------------------|--------------------------------------|--------------------------------------------------------------------------------------------------------------------------------------------------------------------------------------------------------------------------------------------------------------------------------------------------------------------------------------------------------------------------------------------------------------------------------------------------------------------------------------------------------------------------------------------------------------------------------------------------------------------------------------------------------------------------------------------------------------------------------------------------------------------------------------------------------------------------------------------------------------------------------------------------------------------------------------------------------------------------------------------------------------------------------------------------------------------------------------------------------------------------------------------------------------------------------------------------------------------------------------------------------------------------------------------------------------------------------------------------------------------------------------------------------------------------------------------------------------------------------------------------------------------------------------------------------------------------------------------------------------------------------------------------------------------------------------------------------------------------------------------------------------------------------------------------------------------------------------------------------------------------------------------------------------------------------------------------------------------------------------------------------------------------------------------------------------------------------------------------------------------------------|-----------------|----|
|                  | Lodge No. 30                         | Blazing Star                                                                                                                                                                                                                                                                                                                                                                                                                                                                                                                                                                                                                                                                                                                                                                                                                                                                                                                                                                                                                                                                                                                                                                                                                                                                                                                                                                                                                                                                                                                                                                                                                                                                                                                                                                                                                                                                                                                                                                                                                                                                                                                   |                 | 20 |
| Initiated 10     | 2-1946                               | Dimitted                                                                                                                                                                                                                                                                                                                                                                                                                                                                                                                                                                                                                                                                                                                                                                                                                                                                                                                                                                                                                                                                                                                                                                                                                                                                                                                                                                                                                                                                                                                                                                                                                                                                                                                                                                                                                                                                                                                                                                                                                                                                                                                       | Official Record |    |
| Dansed           | -6-1946                              | Suspended<br>N. P. D.                                                                                                                                                                                                                                                                                                                                                                                                                                                                                                                                                                                                                                                                                                                                                                                                                                                                                                                                                                                                                                                                                                                                                                                                                                                                                                                                                                                                                                                                                                                                                                                                                                                                                                                                                                                                                                                                                                                                                                                                                                                                                                          |                 |    |
| Raised 11.       | -20-1946                             | Deprived<br>N. P. D.                                                                                                                                                                                                                                                                                                                                                                                                                                                                                                                                                                                                                                                                                                                                                                                                                                                                                                                                                                                                                                                                                                                                                                                                                                                                                                                                                                                                                                                                                                                                                                                                                                                                                                                                                                                                                                                                                                                                                                                                                                                                                                           |                 |    |
| Affiliated       |                                      | Suspended<br>U. M. C.                                                                                                                                                                                                                                                                                                                                                                                                                                                                                                                                                                                                                                                                                                                                                                                                                                                                                                                                                                                                                                                                                                                                                                                                                                                                                                                                                                                                                                                                                                                                                                                                                                                                                                                                                                                                                                                                                                                                                                                                                                                                                                          |                 |    |
| Reinstated       |                                      | Expelled                                                                                                                                                                                                                                                                                                                                                                                                                                                                                                                                                                                                                                                                                                                                                                                                                                                                                                                                                                                                                                                                                                                                                                                                                                                                                                                                                                                                                                                                                                                                                                                                                                                                                                                                                                                                                                                                                                                                                                                                                                                                                                                       |                 |    |
| Restored         |                                      | Rumford, ME                                                                                                                                                                                                                                                                                                                                                                                                                                                                                                                                                                                                                                                                                                                                                                                                                                                                                                                                                                                                                                                                                                                                                                                                                                                                                                                                                                                                                                                                                                                                                                                                                                                                                                                                                                                                                                                                                                                                                                                                                                                                                                                    |                 |    |
| Remarks<br>Born: | 8-12-19                              | Marine Live Control of the Control o |                 |    |
|                  |                                      |                                                                                                                                                                                                                                                                                                                                                                                                                                                                                                                                                                                                                                                                                                                                                                                                                                                                                                                                                                                                                                                                                                                                                                                                                                                                                                                                                                                                                                                                                                                                                                                                                                                                                                                                                                                                                                                                                                                                                                                                                                                                                                                                |                 |    |
|                  |                                      |                                                                                                                                                                                                                                                                                                                                                                                                                                                                                                                                                                                                                                                                                                                                                                                                                                                                                                                                                                                                                                                                                                                                                                                                                                                                                                                                                                                                                                                                                                                                                                                                                                                                                                                                                                                                                                                                                                                                                                                                                                                                                                                                |                 |    |