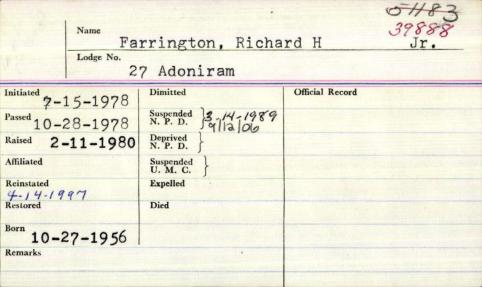

Name Farrington, Richard H Lodge No. 27 Adoniram Initiated 2-13-1973 GL 5 10 Official Record Passed 3-13-1973 Deprived N. P. D. Raised 6-12-1973 Affiliated Suspended U. M. C. Reinstated Expelled Restored Died Born 8-15-1929 Remarks Tyler 1985,