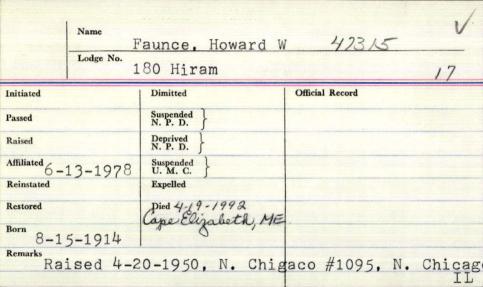

iated

| Name F              | aunce, Hollis E       | 492             | .09 |
|---------------------|-----------------------|-----------------|-----|
| Lodge No.           | 101 Nezinscot         |                 | 23  |
| Initiated 3- 4-1980 | Dimitted              | Official Record |     |
| Passed 5-6-1980     | Suspended<br>N. P. D. |                 |     |
| 6-3-1980            | Deprived N. P. D.     |                 |     |
| Affiliated          | Suspended<br>U. M. C. |                 |     |
| Reinstated          | Expelled              |                 |     |
| Restored            | Died 1-24-1990        |                 |     |
| Born 2-23-1946      | Lewiston, Me.         |                 |     |
| Remarks             |                       |                 |     |



| Name of                          | - //                     |                 |
|----------------------------------|--------------------------|-----------------|
| 050                              | runce, Ira               |                 |
| Lodde No.                        | teritie, with            |                 |
| Louge No. 10                     | 9                        |                 |
|                                  | /                        |                 |
| Initiated 3/26/70 Passed 5/14/70 | Dimitted                 | Official Record |
| Passed                           | Suspended                |                 |
| 5/14/70                          | N. P. D.                 |                 |
| Raised P/                        | Deprived