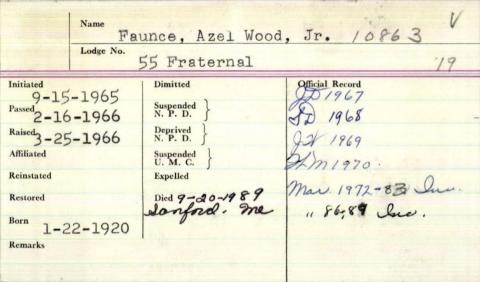

almer King Auto Parts Co. in Lewiston and worked as a salesman until his retirement in 1973.

He was a member of the United Methodist Church of Auburn, was chairman of the church's Finance Committee and a member of its Executive Board.

Mr. Faunce was a counselor for youth fellowship and was a past master and member of Tranquil Lodge No. 29, AF and AM, of Auburn, which he joined in 1943. He became master in 1948.

He was also a member of Scottish Rite Bodies and Kora Temple Shrine of Lewiston and was on the Arab Patrol Drill Team. He was a member of Master Shrine Blue Lodge Degree Team.

Survivors include his wife of Auburn; one daughter, Sharon Clark of Auburn; one son, Gordon of South Portland; two sisters, Arlene Hatch of Auburn and Vivian Gayton of Largo, Fla.: and six grandchildren.



ALFRED — Azel W. Faunce Jr., 69, of Depot Road died unexpectedly Wednesday at a Sanford hospital.

He was born in Portland, a son of Azel W. and Mary Gerry Faunce Sr., attended Portland schools and graduated from Deering High School.

Mr. Faunce was an Army veteran of World War II.

He worked more than 45 years as a serviceman for

Central Maine Power Co., retiring in 1982.

He was a member and past master of the Alfred

Masons.

Surviving are his wife of 45 years, the former. Dorothy York of Alfred; three sons, Michael A. of Norway, James F. of Waterboro, and Stephen R. of Alfred; three daughters, Mary O. Jutting of Scarborough, Susan J. Chevalier of Waterboro, and Patricia Lynn Loe of Thomaston; a brother, Bernard of South Portland; a sister, Sarah Faunce of South Waterford; and 10 gra