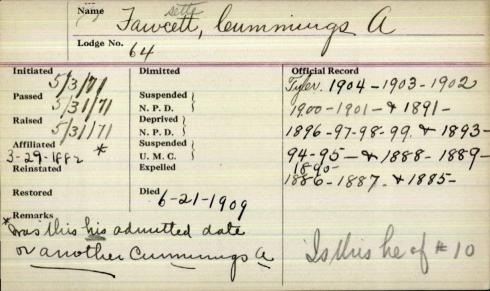

| 0                |
|                  | · Villa de la companya de la company |                  |

1

II

R



| Lodge No.        | Tawsett, hill<br>Portl  | faud #1         |
|------------------|-------------------------|-----------------|
| itiated 5/13/7// | Dimitted                | Official Record |
| ssed 10/23/74    | Suspended  <br>N. P. D. |                 |
| ised 10/23/74    | Deprived )<br>N. P. D.  |                 |
| filiated / ///   | Suspended )<br>U. M. C. |                 |
| instated         | Expelled                |                 |
| stored           | Died 1/ /78 Lost.       | at ka           |
| narks            |                         |                 |

| Name Fav         | cett, John                       |                 |
|------------------|----------------------------------|-----------------|
| Lodge No.        | .43 Preble                       |