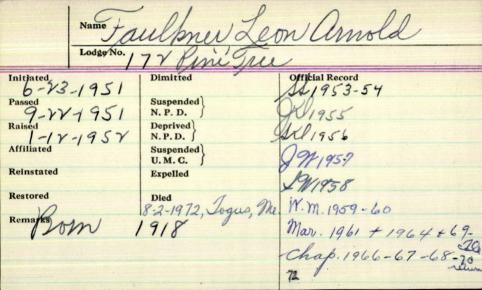

|       |  |

|                    | taulkner j                  | oreph 76        |
|--------------------|-----------------------------|-----------------|
| Lodge No.          | 206 Island Fa               | lls             |
| Initiated          | Dimitted                    | Official Record |
| Passed             | Suspended )                 |                 |
| Raised             | N.P.D. ) Deprived           |                 |
| Affiliated 9/17/02 | N.P.D. ) Suspended ) U.M.C. |                 |
| Reinstated         | Expelled                    |                 |
| Restored           | Died 6/18/11                |                 |
| Remarks            |                             |                 |
|                    |                             |                 |



| Fai Lodge No.       | ulkner, Peter           | r Douglas 0580  | 3  |
|---------------------|-------------------------|-----------------|----|
| 55                  | FRaternal               |                 | 19 |
| Initiated 9-17-1986 | Dimitted                | Official Record |    |
| Passed 10-27-1986   | Suspended<br>N. P. D.   | QS 1987         |    |
| Raised 12-17-1986   | Deprived<br>N. P. D.    | S. D 1987       |    |
| Affiliated          | Suspended U. M. C.      |                 |    |
| Reinstated          | Expelled                |                 |    |
| Restored            | Died 6-21-20<br>Sanford | 05              |    |
| Born 9-21-1964      |                         |                 |    |
| Remarks             |                         |                 |