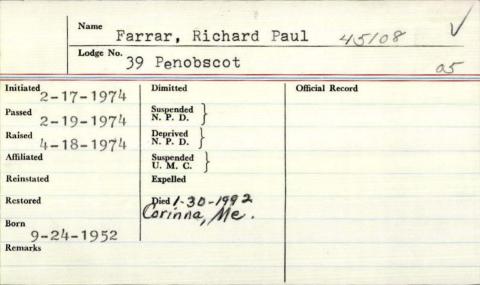

| Official Record                 |
| Passed     | 10/23/12  | Suspended \2-15-1927 | 5. D-1914-13-<br>5. W. 1916-15- |
| Raised     | 11/19/12  | Deprived }           |                                 |
| Affiliated |           | N.P.D. ) Suspended   |                                 |
| Reinstated |           | U.M.C. S<br>Expelled |                                 |
| Restored   |           | Died                 |                                 |
| Remarks    |           |                      |                                 |
|            |           |                      |                                 |
|            |           |                      |                                 |
|            |           |                      |                                 |



|              | Name      | ~                 | 1      | 7 ' 1           |       |    |
|--------------|-----------|-------------------|--------|-----------------|-------|----|
|              |           | tarrar            | ic Ste | schare          | LW    |    |
|              | Lodge No. | 10                | 72 M   | - L Y .         | 1. /  |    |
|              |           |                   | - UN   | Menja           | non   |    |
| Initiated /1 | 14/01     | Dimitted          |        | Official Record |       |    |
| Passed /2    | 126/01    | Suspended }       |        |                 |       |    |
| Raised       | 18/02     | N.P.D. ) Deprived |        |                 |       |    |
| Affiliated   | 10/12     | N.P.D. Suspended  |        |                 |       |