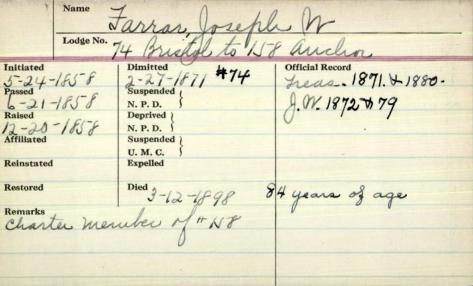

| 12-24-1926 | Official Record |     |
| Passed           |           | Suspended             | 2/25/15    |                 |     |
| Raised           |           | N.P.D.<br>Deprived    |            |                 |     |
| Affiliated       |           | N.P.D. )<br>Suspended |            |                 |     |
| Reinstated 12-6- | 1921      | U.M.C.<br>Expelled    |            |                 |     |
|                  |           | Died                  | N. E.      |                 |     |
| Chart            | te me     | where                 | -          |                 |     |
|                  |           |                       |            |                 |     |
|                  |           |                       |            |                 |     |

Mama



| Name                          | Farran La             | lain w          |
|-------------------------------|-----------------------|-----------------|
| Lodge No.                     | Farrar La             | 4               |
| Initiated 10/11/75            | Dimitted              | Official Record |
| Passed 11/8/75 Raised 12/6/75 | Suspended<br>N. P. D. |                 |
| Raised 12/6/75                | Deprived N. P. D.     |                 |
| Affiliated                    | Suspended U. M. G.    |                 |
| Reinstated                    | Expelled              |                 |
| Restored                      | Died June 1919        | ,               |
| Remarks                       | 1 119                 |                 |
|                               | 6