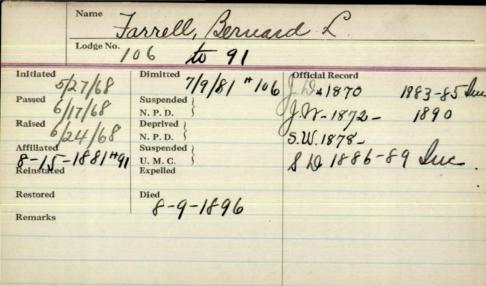

|  |  |  |



| Name 7                                                                          | arrell blia                                                                        | eles D          |  |  |
|---------------------------------------------------------------------------------|------------------------------------------------------------------------------------|-----------------|--|--|
| Lodge No. 15 9 +                                                                | 40 Lygonia                                                                         |                 |  |  |
| Initiated  4-//-/90/ Passed  4-//-/90/ Raised  4-25-/90/ Affiliated  Reinstated | Dimitted 6-2-1910 Suspended N. P. D. Deprived N. P. D. Suspended U. M. C. Expelled | Official Record |  |  |
| Restored