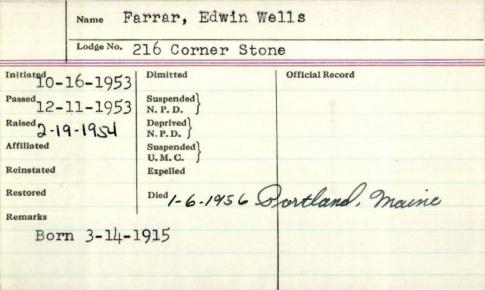

|                 |  |  |
| Reinstated     | Expelled                 |                 |  |  |
|                |                          |                 |  |  |
| Restored       | Died                     |                 |  |  |
|                |                          |                 |  |  |
| Remarks        |                          |                 |  |  |
| 1866           |                          |                 |  |  |
| 7000           |                          |                 |  |  |
|                |                          |                 |  |  |
|                |                          |                 |  |  |
|                |                          |                 |  |  |
|                |                          |                 |  |  |



| Name                                                          | Farrar Eliph                                               | alch T                         |
|---------------------------------------------------------------|------------------------------------------------------------|--------------------------------|
|                                                               | 158 anchor                                                 |                                |
| Initiated 2/24/97                                             | Dimitted                                                   | Official Record J.W. 1898. 99- |
| Passed 3/3/97 Raised 3/10/97 Affiliated  Reinstated 10-6-1943 | Suspended N.P.D. Deprived N.P.D. Suspended U.M.C. Expelled | Tyler 1901-