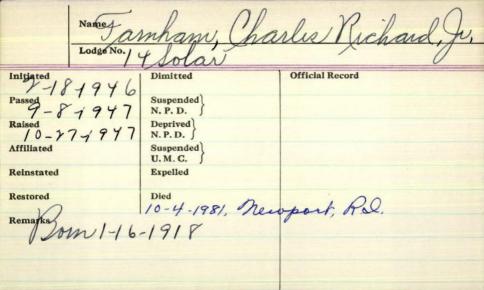

-----|-----------------|
|                 | Lodge No. | 108                               | V0740000 1 ,    |
| Initiated 3-14- | 1868      | Dimitted                          | Official Record |
| Passad          | 1868      | Suspended N. P. D.                |                 |
| Raised 4-4-     | -1868     | Deprived N. P. D.                 |                 |
| Affiliated      |           | Suspended \\ U. M. C. \\ Expelled |                 |
| Reinstated      |           |                                   | 0 11            |
| Remarks         | 410       | 2-29-1874                         | Consumption     |
| adm             | itted 4   | -267868                           |                 |
|                 |           |                                   |                 |



| Nat            |                      |                 |
|----------------|----------------------|-----------------|
|                | Farnha               | m Charles W.    |
| Lod            | lge No. 161/         | assofassett     |
|                |                      | arrayasser      |
| Initiated 5/15 | Dimitted             | Official Record |
| Passed 6/9     | Suspended }          |                 |
| D              | N.P.D. Deprived      |                 |
| Affiliated     | N.P.D. Suspended     |                 |
| Reinstated     | U.M.C. S<br>Expelled |                 |
| Restored       | Died                 | -10 9           |
| Remarks        | 19-12-19             | 31 Canaan, me   |
|                |                      |                 |
|                |