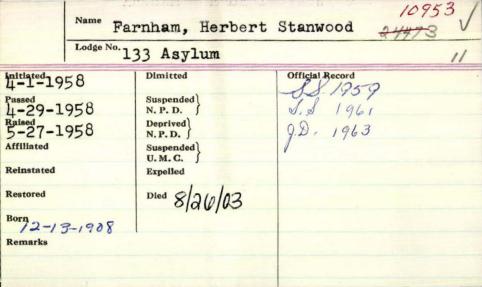

pended            | 7~              |
| 2-3-1908<br>Raised | N. P. D.             |                 |
| 2-17-1908          | Deprived \\ N. P. D. |                 |
| Affiliated         | Suspended            |                 |
|                    | U. M. C.             |                 |
| Reinstated         | Expelled             |                 |
| Restored           | Died /2-211-1        | 929 hlefter     |
| Remarks            | in any i             | 7 09 regies     |
|                    |                      |                 |
|                    |                      |                 |
|                    |                      |                 |

Initiated 12-22-1931 Suspended N. P. D. Deprived N. P. D. Suspended 2-8-1932 U. M. C. Reinstated Expelled Restored Died



Name Farnhum Horace A. Initiated 99-98-97-92 9-22-1890 Suspended 10-13-1890 N.P.D. Deprived N.P.D. Suspended U.M.C. Reinstated Expelled Restored 11-8-1919 Klorer. 4. J Remarks

Name arnham Horace Dimitted Official Record Suspended 1-2-1876 N.P.D. Deprived N.P.D. Suspended U.M.C. Reinstated Expelled Restored Died Salesnyan age: 33

| Name                                                                            | _                          | m. Horace G.                                     |
|---------------------------------------------------------------------------------|----------------------------|--------------------------------------------------|
| Rus                                                                             |                            |