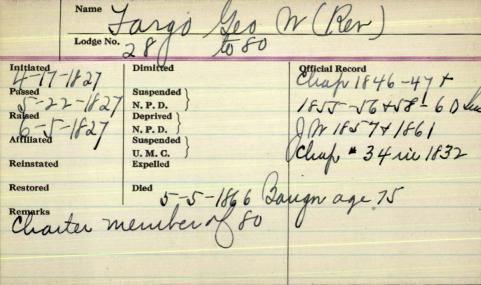

Status

| Name-aubanks Thomas H<br>Lodge No. (Caribon) |                                                                                 |  |
|----------------------------------------------|---------------------------------------------------------------------------------|--|
| Dimitted 5-3-1945                            | Official Record                                                                 |  |
| Suspended<br>N. P. D.                        |                                                                                 |  |
| Deprived<br>N. P. D.                         |                                                                                 |  |
| Suspended<br>U. M. C.                        |                                                                                 |  |
| Expelled                                     |                                                                                 |  |
| Dled                                         |                                                                                 |  |
| n Lødge, Som                                 | erville, mass                                                                   |  |
|                                              | 5 -3-1945 Suspended N. P. D. Deprived N. P. D. Suspended U. M. C. Expelled Dled |  |