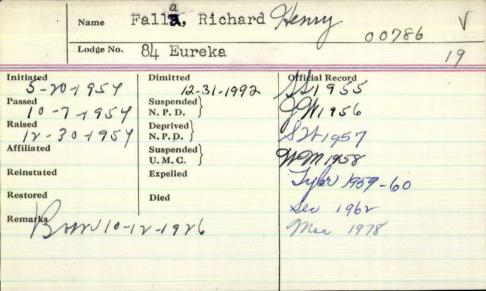

| Fairbanks, Llewellyn C.           |                     |                 |
|-----------------------------------|---------------------|-----------------|
| Lodge No.                         | 57 King Hiram       |                 |
| 2/7/28                            | Dimitted            | Official Record |
| Passed 2/7/28<br>4-10-1928        | Suspended N. P. D.  |                 |
| Raised<br>4-25-1928<br>Affiliated | Deprived \ N. P. D. |                 |
| Affiliated                        | Suspended U. M. C.  |                 |
| Reinstated                        | Expelled            |                 |
| Restored                          | Died 12-12-1966 d   | Disfield me.    |
| Remarks<br>Age 42                 |                     |                 |
|                                   |                     |                 |
|                                   |                     |                 |