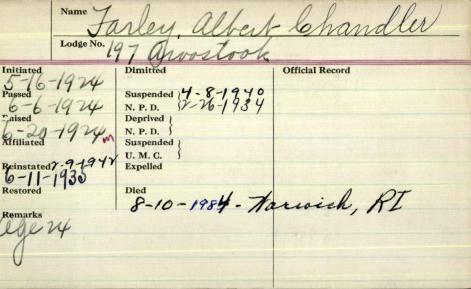

| Name            | 1) ()               | 4               |
|-----------------|---------------------|-----------------|
| 51              | urbanks) Wa         | une depart      |
| Lodge No.       | 2 1 6               | 11:14           |
|                 | 12 Oastern Tra      | muel            |
| In Grate 7-1934 | Dimitted            | Official Record |
| Passed / 1/921/ | Suspended           |                 |
| Paged 10-1934   | N. P. D. 17-13-1940 |                 |
| Raised 17-1934  | Deprived            |                 |
| 6-11-1107       | N. P. D.            |                 |
| Affiliated /    | Suspended           |                 |
|                 | U.M.C.              |                 |
| Reinstated      | Expelled            |                 |
| 2-11-1941       |                     |                 |
| Restored        | Died                | - 0             |
| 0               | 11-4-1965           | New Jersey      |
| Remarks 79      |                     | 0 1             |
|                 |                     |                 |
|                 |                     |                 |
|                 |                     |                 |