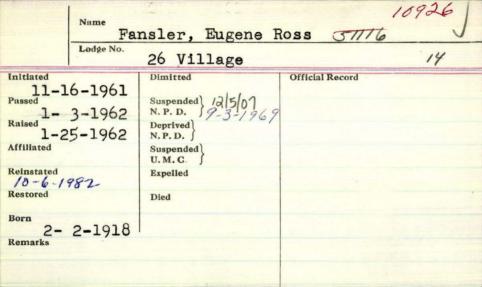

|             |             | irbanks, Mervi                         | n Llewellyn 06665                 |
|-------------|-------------|----------------------------------------|-----------------------------------|
|             | Lodge No. 5 | 7 King Hiram                           | 20                                |
| nitiated /  | 1-1949      | Dimitted                               | Official Record                   |
| Passed 0 -3 | 1-1949      | Suspended<br>N. P. D.                  |                                   |
| Raised      | 3-19-49     | Deprived<br>N. P. D.                   |                                   |
| Affiliated  |             | Suspended U. M. C.                     |                                   |
| Reinstated  |             | Expelled                               |                                   |
| Restored    |             | Dies 2-2-1996<br>Florway, Me.<br>-1915 | Jessie<br>Box 116<br>Bethel 04217 |
| Remarks     | W11-15      | -1915                                  | Bax 716                           |
|             |             |                                        | Bethel 04217                      |
|             |             |                                        |                                   |