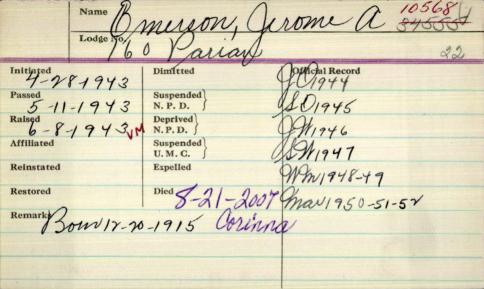

| Name                                             | Emerson                   | Anson 16,     |
|--------------------------------------------------|---------------------------|---------------|
| Lodge No.                                        | 65                        |               |
| 9-27-1890<br>assed                               | Dimitted Suspended        | J.D. 1900.    |
| 9-27-1890<br>Highed 27-1890<br>Highliated 8-1890 | N.P.D. S Deprived N.P.D.  |               |
| Reinstated                                       | Suspended U.M.C. Expelled |               |
| Restored                                         | Died 1-6-1923             | Hermon, maine |
| Remarks                                          |                           |               |
|                                                  |                           |               |