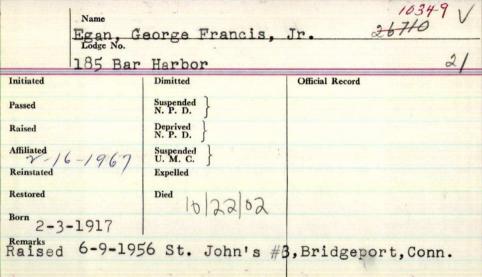

|                 |
|                         |                                                                                                                 |                 |
|                         |                                                                                                                 |                 |
|                         | Walter Bridge |                 |
|                         |                                                                                                                 |                 |
|                         |                                                                                                                 |                 |



| Name E               | GAN, John F           | 10348