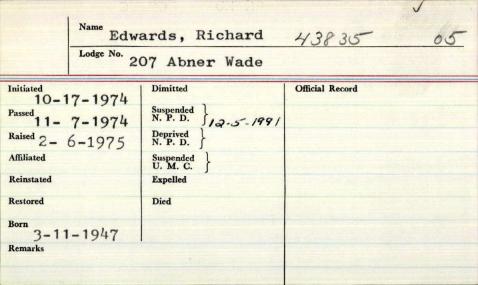

Reginald       | 12680           | V  |
|-------------------|-----------------------|-----------------|----|
| Lodge No.         | '3 Tyrian             |                 | 23 |
| Initiated 1956    | Dimitted              | Official Record |    |
| Passed 2-1956     | Suspended<br>N. P. D. |                 |    |
| Raised 9-1956     | Deprived<br>N. P. D.  |                 |    |
| Affiliated        | Suspended U. M. C.    |                 |    |
| Reinstated        | Expelled              |                 |    |
| Restored          | Died 4/19/1989        |                 |    |
| Born<br>7-26-1912 | e Mechanie            | Falle. M.       | e. |
| Remarks           |                       |                 |    |
|                   |                       |                 |    |



| Name              | 5,                 |           | 61              | , |
|-------------------|--------------------|-----------|-----------------|---|
|                   | Odev               | ards.     | Richmond        | 1 |
| Lodge No.         | 38 to              | 186       |                 |   |
| Initiated 10/14/6 |                    | 7-1897    | Official Record |   |
| Passed 10/28/68   | N. P. D.           |           | Sec             |   |
| Raised 11/25/68   | Deprived N. P. D.  |           |                 |   |
| 5-5-1897          | Suspended U. M. G. |           |                 |   |
| Reinstated        | Expelled           |           |                 |   |
| Restored          | Die Refu           | rted in / | 908 returns.    |   |
| Remarks           | 1