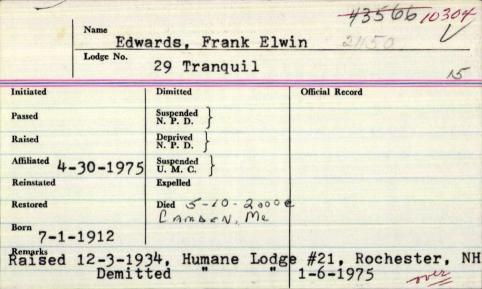

| Lodge No.       | dwards, Fra             |                 |
|-----------------|-------------------------|-----------------|
| 10/5-/83        | Dimitted                | Official Record |
| Passed 10/19/85 | Suspended \ /-24-/0     |                 |
| Raised 11/16/85 | Deprived \ N. P. D.     |                 |
| Affiliated      | Suspended \\ U. M. C. \ |                 |
| Reinstated      | Expelled                |                 |
| Restored        | Died                    |                 |
| Remarks         |                         |                 |
|                 |                         |                 |