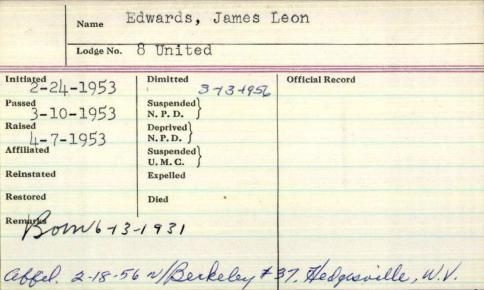

| enry |
|             | Lodge No. | 15-2 Corappe           | d River         |      |
| initiated   | -1919     | Dimitted               | Official Record |      |
| Passed 7-21 | -1919     | Suspended \ N. P. D.   |                 |      |
| Raised -9   | -1919     | Deprived  <br>N. P. D. |                 |      |
| Affiliated  | 1         | Suspended \\ U. M. C.  |                 |      |
| Reinstated  |           | Expelled               |                 |      |
| Restored    |           | Died 17-20-1950        |                 |      |
| Remarks     | . 24      |                        |                 |      |
| 1           | 7         |                        |                 |      |
|             |           |                        |                 |      |



| 100              | Name      | 91                    |           | 1        |        | 7     |
|------------------|-----------|-----------------------|-----------|----------|--------|-------|
|                  |           | carr                  | aido.     | tan      | neo    | ne    |
|                  | Lodge No. |                       | ()        |          | 76     |       |
| Initiated        |           | Dimitted              | V8.65     | 0        |        | ord 4 |
| Passed           |           | Suspended<br>N. P. D. | }         |          | and a  |       |
| Raised 6-11      | -18627    | Deprived N. P. D.     | ,         |          |        |       |
| Affiliated 3 - 3 | -1863     | Suspended<br>U. M. C. | }         |          |        |       |
| Reinstated       |