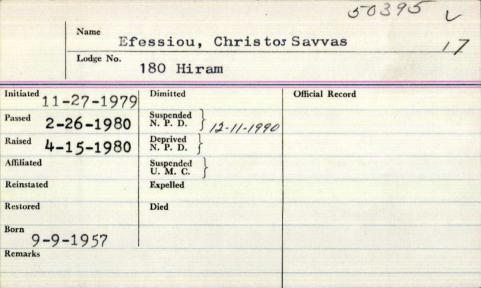

Lodge No.        | 6                  |                   |                 |
| Initiated        | Dimitted           | July 90-91-92     | 9-16-N-14-13-02 |
| Passed           | Suspended N. P. D. | 101100-99-98-97-9 | 16-95-94        |
| Raised           | Deprived N. P. D.  |                   |                 |
| Affilated 2/4/76 | Suspended U. M. C. |                   |                 |
| Reinstated       | Expelled           |                   |                 |
| Restored         | Died 4-18-17       |                   |                 |
| Remarks          |                    |                   |                 |
|                  |                    |                   |                 |
|                  |                    |                   |                 |



| Name O                  | 0                                                                                                               |                 |
|-------------------------|-----------------------------------------------------------------------------------------------------------------|-----------------|
| 0                       | gan. Edward<br>93. Horel                                                                                        | 1.              |
| Lodge No.               | garo. Cawaci                                                                                                    | V.              |
| Lodge No.               | 193 Harale                                                                                                      |