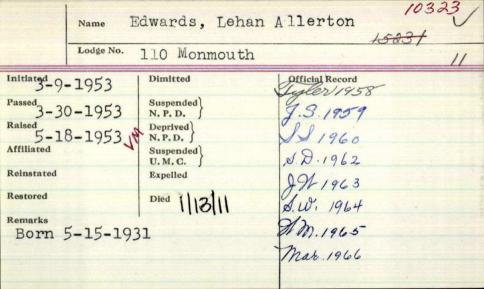

th and Joe Edwards, both of Island Falls; one sister, Julia and her husband. Floyd Tidd of Florida; three sisters-in-law, Delma and Mildred Edwards and Maybelle Michaud, all of Island Falls: a special friend who was like a son, Hayden Temple of Woolwich; a close uncle, Lester Rockwell. He was predeceased by his parents; his first wife. Grace Hoose: and four brothers, Billy, Shepard, Ralph and Danny. Funeral services will be 1 p.m. Saturday at the Bowers Funeral Home, Island Falls, with the Rev. James Flye officiating, assisted by the Island Falls Masonic Lodge No. 206. Interment will be in Island Falls Cemetery. Those who wish may donate in Lawrence's memory to the Woolwich Historical Society, Woolwich 04579, or to the Mountain Heights Nursing Home, care of Justine Michaud, Patten 04765.



| Name                                       |                      | P'                                         |  |
|--------------------------------------------|----------------------|--------------------------------------------|--|
|                                            | Edwards .            | Cibby L                                    |  |
| Lodge No.                                  | Edwards =            | 6                                          |  |
| Initiated 2/28/01                          | Dimitted             | Official Record                            |  |
| Passed 3/28/01                             | Suspended N.P.D.     |                                            |  |
| Passed 2/28/01<br>3/28/01<br>Raised 5/2/01 | Deprived \           |