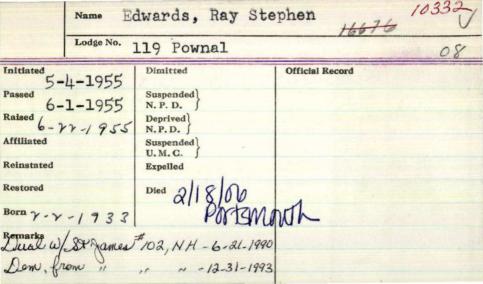

ery active in town affairs, and was an avid outdoorsman. He is survived by his wife, Mildred (Sprague) Edwards of Island Falls: one daughter. Sherry Hosford of Thomaston: one son, Frank Edwards of Bangor; five grandchildren, Harlon Edwards of Orrington, Carter Edwards of Lewiston, Cory Edwards of Newport, R.I., Ralph and Vicki Hosford, both of Thomaston; one sister, Julia Tidd of Florida; four brothers, Joe, Keith and Daniel Edwards, all of Island Falls, and Lawrence Edwards of Patten. Graveside memorial services will be held 1 p.m. Wednesday at the Island Falls cemetery, with the Rev. James Flye officiating. Those who wish may contribute in memory of Ralph to the Island Falls Public Library, or the Island Falls Baptist Church, Island Falls 04747. Arrangements by the Bowers Funeral Home.



# PASSED T

#### RAY S. EDWARDS

No. 6310 Noble Ray S. Edwards of Hampton NH was born February 22, 1933, in Bucksport and died Saturday, February 18, 2006, at the Portsmouth Regional Hospital.

He was raised in Stockton Springs and had resided in Hampton since 1966, coming from Cambridge, N.Y. and Bangor. He was an Army Veteran of the Korean War and 1959 graduate of the University of Maine at Ornon, with a bachelor's of science degree in animal husbandry. He was a sales representative for the animal health division for the Eli Lilly and Company (Elanco) and retired after 25 years of service. He enjoyed hunting and fishing and spending time at eamp with his family and friends.

His Masonic affiliations included membership in Pownal Lodge No. 118 AF & AM of Stockton Springs and other Mason