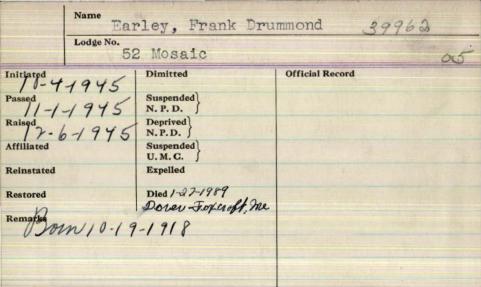

|              | Name      | 0                    | 1          |                 |             |
|--------------|-----------|----------------------|------------|-----------------|-------------|
|              |           | Coarl                | 0 90m      | 90 W            |             |
| ancia        | Locke No. | 155                  | to 118     | Drum            | nond        |
| Initiated 4  | 422/62    | Dimitted             | 12/28/14 1 | Official Record |             |
| Passed       | 4/29/12   | Suspended )          | 0 - 10-    |                 | 8 1 1 2 1 1 |
| Raised       | 5/27/12   | N.P.D. Deprived      | 8-7-1930   |                 |             |
| Affiliated   | ' ' '     | N.P.D. Suspended     |            |                 |             |
| Reinstated 9 | 1915 -118 | U.M.C. S<br>Expelled |            |                 |             |
| Restored 79- | -1931     | Died                 |            | 8,              | .00         |
|              |           | 5 -                  | -1957      | Ostano          | ia, h. m.   |
| Remarks      |           |                      |            |                 |             |
|              |           |                      |            |                 |             |
|              |           |                      |            |                 |             |