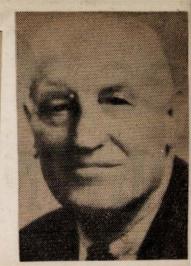

## Maurice 'Red' Blenn Dyer popular Standish gas station operator

STANDISH — Maurice "Red" Blenn Dyer, 92, the longtime proprietor of a service station at Standish Corner, died Tuesday at his home at Falmouth House at Ocean

For 25 years, Mr. Dyer owned and operated Dyer's Shell Station on Route 25 near the center of Standish's commercial district. He

## PASSAGES

Each day the newspaper selects one obliuary and seeks to learn more about the life of a person who has lived and worked in Maine. We look for a person who has made a mark on the community or the person's family and circle of friends in small but lasting ways.

was well-known around town for putting in long hours at the station pumping gas, changing tree and running the tow truck. The station was open from 6 am. to 9 pm. seven days a week, and Mr. Dyer was there most of that time.

"His specialty was just being there," said his daughter, Joyce A. Milliken. "For gas or mechanies. If anybody needed anything they came to him. He was even known

him. He was even known to the people coming down from Cornish, Fryeburg and other towns to the west. They always knew he would be open."

Mr. Dyer had worked during the 1930s for the gas station's original owners, and eventually bought them out. He also sold bruit door to door during the Depression, on the days he didn't work at the gas station. "He was a Yankee trader," said his daughter. "At the filling station he used to sell televisions, Philos appliances, refrigerators." Mr. Dyer also traded and sold cars and bicycles at the station, said his daughter. "He would buy and sell anything that he could make a dollar on."

In 1953, when he built a new gas station, he moved the old building next door and converted it into Marjo's Dairy Bar, which he and his wife, Margaret Bachelder Dyer, ran for about 10 years.

Mr. Dyer sold the Shell station and retired in 1959. After that he worked locally for a painting contractor, and also for two years for the Maine Turnpike Authority, retiring in 1967.

He continued to trade in merchandise as a hobby, and

specialized in buying bicycles and lawn mowers at yard sales, fixing them and sell them on his lawn on Route 25. He enjoyed travel, and in recent years he and his wife went on two cross-country bus trips of 36 days each.

Born in Otisfield, a son of Walter and Florence Witham Dyer, he attended Harrison schools. As a young man, he was a lineman for Central Maine Power Co.

He was a 50-year member of the Standish Masons.

The Dyers lived from 1936 until 1966 on Route 25 near the filling station. After that he moved to a house near Two Trails, and spent winters in St. Petersburg, Fla., for 30 years.

A son. Blenn Dver, died in 1967.

A son, Blenn Dyer, died in 1967.
Surviving are his wife of 33 years, Margaret Bachelder
Dyer of Palmouth; a daughter, Mrs. Elwood R. Goyce A.)
Millisten of Standish; two grandchildren, Sandra Grant of
South Preeport and Sharon Perkins of West Baldwin; and
three great-grandchildren, Valerie Perkins and Joel Perkins, both of West Baldwin, and Zachery W. Grant of
South Preeport.