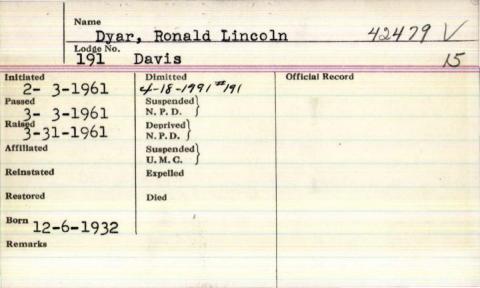

|                      |                       |                 | ALC: UNIVERSAL PROPERTY. |
|----------------------|-----------------------|-----------------|--------------------------|
| Name D               | yar, Roswell El       | lmon            |                          |
| Lodge No.            | 191 Davis             |                 |                          |
| 7-30-1954            | Dimitted              | Official Record |                          |
| Passed - 6 - 1 9 5 5 | Suspended<br>N. P. D. | \$2 1965        |                          |
| 7- ×9-1955           | Deprived<br>N. P. D.  | 29/1966         |                          |
| Affiliated           | Suspended<br>U. M. C. | St 1967         |                          |
| Reinstated           | Expelled              | Ston 1968       |                          |
| Restored             | Waterwille, ME        | Chap. 1969      |                          |
| Som 6-19-            |                       |                 |                          |
|                      |                       |                 |                          |
|                      |                       |                 |                          |

He was past master of Davis Lodge, AF & AM, a 32nd degree Scottish Rite Mason, a member of the York Rites Council Chapter and Commandry and the Kora Temple Shrine of Lewiston. He was also a member of the Aurora Grange, Strong, and a former director and charter member of the Maine Genealogical Society. He served on the executive committee of the Franklin County Extension Service, the Franklin DEP, and the Sandy River Watershed Committee. He was a former chairman of the Becker College Alumni Scholarship Committee. Surviving are his wife of Strong; four sons, Walter R. Dyar, U.S. Marines, Oak Harbor, Wash.; Thomas H. Dyar of Gorham, N.H., Coline Dyar of Freeman, and Scott C. Dyar of Strong; his mother of Strong; a brother, Ronald L. Dyar of Strong; four grandsons and g c four granddaughters. A funeral will be held at 11 a.m. Saturday at the Strong United Methodist Church. The Rev. Wil-Eliam Morley will officiate. Burial will be in the North Farmington Cemetery. Arrangements are by the Adams Funeral Home, Phillips.