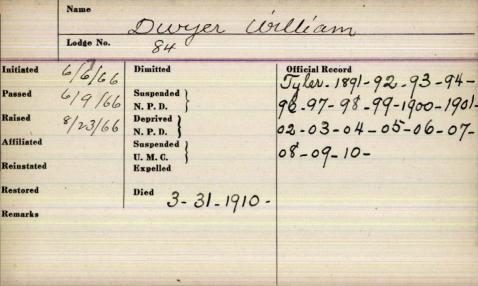

a. He was a member of the Church of Christ. He is survived by his wife, Avis (Dwyer) Dwyer of Weston; two sons. Emery of Molunkus and Eugene of Bradford: five daughters. Marlene McQuire of Linneus, Brenda Hall of Littleton, Joan Caron of Houlton and Norma and Nancy Malone, both of Hainesville: two brothers. Montie of Linneus and Hartley of Alexandria, Va.: four sisters, Glennis Bell and Doris Lawler, both of Portland, Dola Lilly of Linneus and Katherine Gunther of Saco: 14 grandchildren, several nieces, nephews and cousins. Funeral services will be held 2 p.m. Sunday at the Bartlett Funeral Home, Danforth, with the Rev. Clinton Kinnev and the Rev. William Allen officiating. Interment will be in Selden Cemetery. Friends may call at the Bartlett Funeral Home Saturday afternoon and evening.



| Name W                       | wyer mill                                                                                             | liam I          |
|------------------------------|-------------------------------------------------------------------------------------------------------|-----------------|
| Lodge No.                    | rate 52                                                                                               |                 |
| Initiated  H-//-/9/7  Passed | Dimitted  /0 - 2/-/9 20  Suspended   N. P. D.   Deprived   N. P. D.   Suspended   U. M. C.   Expelled | Official Record |
| Restored<br>Remarks          | Died                                                                                                  |                 |



|