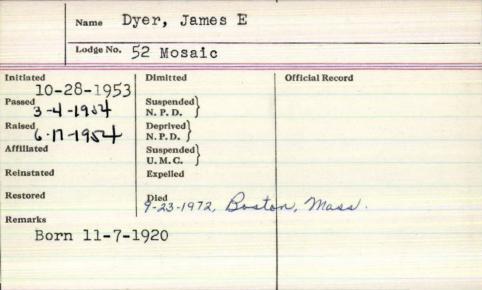

| Name W                       | wyer mill                                                                                             | liam I          |
|------------------------------|-------------------------------------------------------------------------------------------------------|-----------------|
| Lodge No.                    | rate 52                                                                                               |                 |
| Initiated  H-//-/9/7  Passed | Dimitted  /0 - 2/-/9 20  Suspended   N. P. D.   Deprived   N. P. D.   Suspended   U. M. C.   Expelled | Official Record |
| Restored<br>Remarks          | Died                                                                                                  |                 |