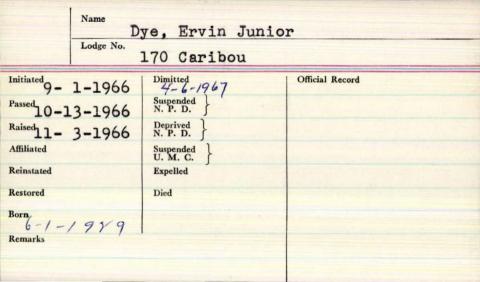

-----------------|
|                   | Dyde Stan              | ley 76          |
| Lodge No.         | 0,07                   |                 |
| Initiated 6/16/97 | Dimitted               | Official Record |
| Passed 7/14/97    | Suspended \ 2/3/04     |                 |
| Raised 9/8/97     | Deprived \             |                 |
| Affiliated        | Suspended U.M.C.       |                 |
| Reinstated        | Expelled               |                 |
| Restored          | Died                   |                 |
| Remarks           |                        |                 |
|                   |                        |                 |
|                   |                        |                 |
|                   | NAME OF TAXABLE PARTY. |                 |



| Name D                  | ye, Louis Alvi        | n 10030         |
|-------------------------|-----------------------|-----------------|
| Lodge No.               | 8, United             | 14              |
| Initiated<br>12-26-1956 | Dimitted              | Official Record |
| Passed 272-1957         | Suspended<br>N. P. D. | 92 1963         |
| Raised 3-26-1957        | Deprived<br>N. P. D.  | \$21964         |
| Affiliated              | Suspended<br>U. M. C. | 29/1965         |
| Reinstated              | Expelled              | SH 1966         |
| Restored                | Died 3-24-1998        | 9/m.1967        |
| Born 3-13-1920          |                       | chap. 1969-71   |
| Remarks                 |                       | , ,,            |
|                         |