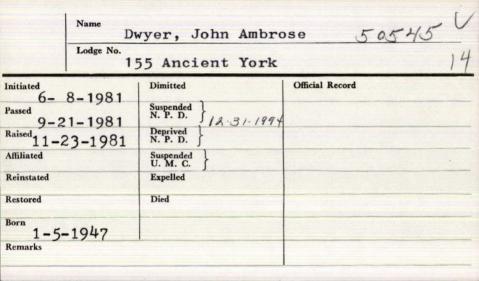

cial Record |
| Initiated 10/29/23 Passed 10/29/23 Raised 11/5/23 Affiliated | Suspended \ N. P. D.    |                 |
| Raised 11/5/23                                               | Deprived )<br>N. P. D.  |                 |
| Affiliated                                                   | Suspended )<br>U. M. C. |                 |
| Reinstated                                                   | Expelled                |                 |
| Restored                                                     | Digt 0-3-193 V m        | lla D. me       |
| Remarks Age 41                                               | 1.01/0.7/10             | gow             |
|                                                              |                         |                 |

Name

TALLE TO LOTE.



| Name              | yer, Lawrence         | Wendell        | 10026 V |
|-------------------|-----------------------|----------------|---------|
| I adda No         | yer, hawrence         | " ensur        | 00011   |
| Lodge No.         | 174 Lynde             |                | 06      |
| 17-15-1945        | Dimitted              | Stifial Record |         |
| 1-12-1946         | Suspended             | 901948         |         |
| Raised Y-9-1946   | Deprived              | 1201949        |         |
| Affiliated        | Suspended<br>U. M. C. | 99/1950        |         |
| Reinstated        | Expelled              | 9211951        |         |
| Restored          | Died 2/10/04          | WW1957         |         |
| Remarks Sow 1 2-1 |                       |                |