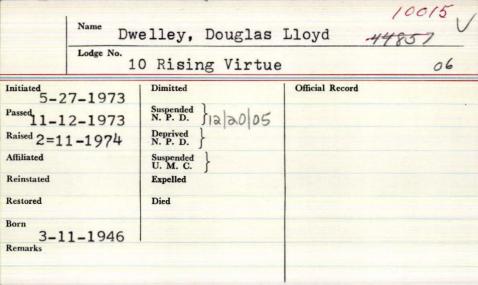

69                                 | Dimitted                     | Official Record |  |  |
| Passed 1-21-1969                          | Suspended N. P. D. 35-8-1984 |                 |  |  |
| Raised 2-25-1969                          | Deprived N. P. D.            |                 |  |  |
| Affiliated                                | Suspended<br>U. M. C.        |                 |  |  |
| Reinstated                                | Expelled                     |                 |  |  |
| Restored                                  | Died                         |                 |  |  |
| Born 5-16-1927<br>Remarks                 |                              |                 |  |  |
|                                           |                              |                 |  |  |



|                                     | Name                 | Vivelley.                                                                    | George         | e maslu         | ugton |
|-------------------------------------|----------------------|------------------------------------------------------------------------------|----------------|-----------------|-------|
|                                     | Lodge No.            | 2 mars                                                                       | en             |                 |       |
| Passed Raised Affiliated Reinstated | 1858<br>1858<br>1858 | Suspended   N. P. D.   Deprived   N. P. D.   Suspended   U. M. C.   Expelled |                | Official Record |       |
| Restored Remarks Labor Neul         | to Lea