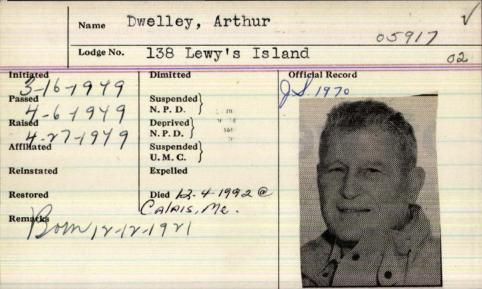

e No.                                      | 21                                      |                     |
| Initiated 5-/-01 Passed 5-29-0/ Raised 6-26-0/ | Dimitted  Suspended   N.P.D.   Deprived | Official Record     |
| Affiliated                                     | N.P.D. Suspended U.M.C.                 |                     |
| Reinstated                                     | Expelled                                | D .                 |
| Restored                                       | Died 1-16-1928 d                        | isermore Falls. The |
| Remarks                                        | 1 11 10 1   11 00                       | productive outside  |
|                                                |                                         |                     |



PRINCETON - Arthur M. Dwelley, 71, died Dec. 4, 1992, at a Calais hospital. He was born in Alexander, Dec. 12, 1920, the son of Leigh and Mildred (Clark) Dwelley. He was a member of Lewys Island Lodge No. 138 of Princeton and was a building contractor most of his life in the Princeton-Calais area until his retirement in 1980. He was predeceased by two brothers, La-Mont and Oliver Dwelley: one sister. Mrs. Bessie Wheaton, Surviving are his wife, Frances (Thornton) Dwelley of Princeton: two sons. Robert Dwelley of Fryeburg and William Dwelley of Florida: two daughters. Barbara of Princeton and Wanda and son-in-law. Dennis Murphy of Millinocket; one brother, Edward Dwelley of Waite: one sister. Frances Lawler of Hampden; six grandchildren, one greatgrandchild, several nieces and nephews. Fr