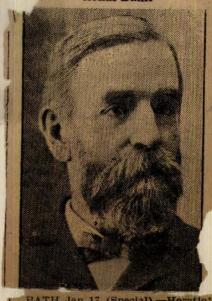

Nama

Name Duncan Haratio A. 14 100 100 100 Lodge No. 14 Initiated Siricial Record Dimitted Passed Suspended N.P.D. Raised Deprived N.P.D. Affiliated Suspended U.M.C. Reinstated Expelled Died 1/16/20 Bath Restored Remarks 1863

## Horatio A. Duncan, A Prominent Bath Citizen, Passes Away

mer President Marine National Bank

BATH, Jan. 17. (Special).—Horatlo'A. Duncan, 78, one of Bath's most prominent citizens and a veteran retired bank cashier, died at his home on Washington street yesterday afternoon after a lingering illness of several months.

Manington street yesterial atternoon after a lingering illness of several months.

Mr. Duncan was born in Bath May 2. 1864, a son of George W. and Adeline S. Duncan. He was graduated from the Bath High School in the class of 1856 at the age of 14. For many years he had been the oldest alumnus of the High School. Shortly after his graduation he became the first cashier of the Marine National Bank; he later became president of this bank. From 1866 until 1884 Mr. Duncan was a member of the City Council, He was the first chairman of the old school board. He was a director of the Little Androscoggin River Water Power Co., a director in the old Eastern Maine Railroad, and held several public offices in Bath institutions. He was one of the oldest members of Lincoln Lodge of Odd Fellows, was the oldest past master of Solar Lodge of Masons, the oldest past commander of Dunlap Commandery, Knights Templar and the oldest past high priest of Montgomery and St. Bernard Royal Arch chapter.

He had been twice married. His first wife was Georgie G, Mayhew and his second who survives him, Augusta M. Hyde. He leaves two sons, Silas H. Duncan of Portsmouth, N. H.; two daughters, Mrs. Arthur B. Duncan of Portsmouth, N. H.; two daughters, Mrs. Arthur E. Baum of Bath and Mrs. F. E. Seavey of Lexington, Mass.; one brother, Frank E. Duncan of St. Paul, Minn.