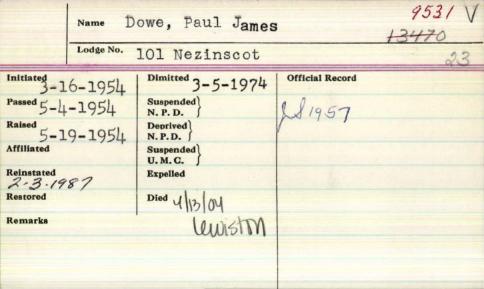

s, Dorothy Burke of Woodbridge, Va., Barbara Poulin and Gloria Pinette, both of South China, Ruth Hussey of Westminster, Calif. and Marilyn

Bragg of Windsor; 26 grandchildren; 14 great-grandchildren; and several nieces, nephews and cousins.

One son, Ronald L. Dowe,

died in 1972.

Funeral services were held

Tuesday at 1 p.m., at the Gray

Funeral Home, Windsor Neck Road, Windsor. Burial was in the family lot in Chadwick Hill Cemetery, South

China.

Dirigo Lodge, AF & AM,
Weeks Mills, conducted a

Weeks Mills, conducted a masonic memorial service Monday at 7 p.m. at the funeral home.

home.

Memorial donations may be made to the American Heart Association, Maine Affiliate,

Inc., P.O. Box 346, Augusta, Me. 04330 or to the Maine Center for the Blind, 189 Park Ave., Portland, Me. 04101.





|            | Name      | Dowell, Fur                            | d               |
|------------|-----------|----------------------------------------|-----------------|
|            | Lodge No. | 22                                     |                 |
| Initiated  |           | Dimitted                               | Official Record |
| Passed     |           | Suspended N.P.D.                       |                 |
| Raised     |           | Deprived                               |                 |
| Affiliated |           | N.P.D. ) Suspended                     |                 |
| Reinstated |           | U.M.C. )<br>Expelled                   |                 |
| Restored   |           | Died                                   |                 |
| Remarks    |