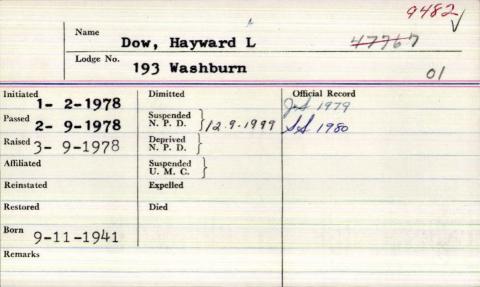

| Lodge No.           | Jow, Georg             |                 |
|---------------------|------------------------|-----------------|
| Initiated 4-20-1910 | Dimitted               | Official Record |
| Passed 5-18-1910    | Suspended { N. P. D.   |                 |
| Raised 6-2-1910     | Deprived }<br>N. P. D. |                 |
| Affiliated          | Suspended } U. M. C.   |                 |
| Reinstated          | Expelled               |                 |
| Restored            | Died 5- 24-1912        |                 |
| Remarks ·           | 0.201.7                |                 |