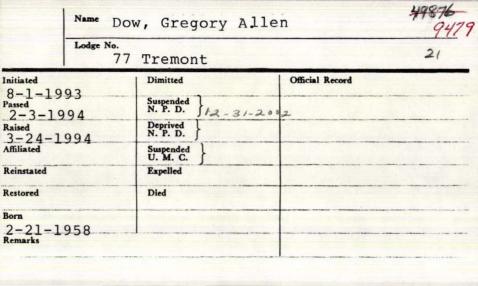

| Lodge No.           | Jow, Georg             |                 |
|---------------------|------------------------|-----------------|
| Initiated 4-20-1910 | Dimitted               | Official Record |
| Passed 5-18-1910    | Suspended { N. P. D.   |                 |
| Raised 6-2-1910     | Deprived }<br>N. P. D. |                 |
| Affiliated          | Suspended } U. M. C.   |                 |
| Reinstated          | Expelled               |                 |
| Restored            | Died 5- 24-1912        |                 |
| Remarks ·           | 0.201.7                |                 |