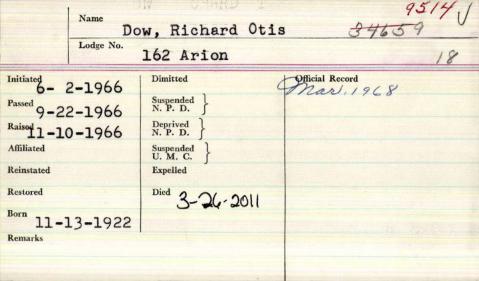

|      |



| Lodge No. 4               | Name blow, Ginaldo R<br>Lodge No. 40 |                 |  |
|---------------------------|--------------------------------------|-----------------|--|
| Initiated 2/11/2-         | Dimitted                             | Official Record |  |
| 3/14/77<br>Passed 3/17/77 | Suspended  <br>N. P. D.              |                 |  |
| Raised 3/28/77            | Deprived<br>N. P. D. 4-4-1894        |                 |  |
| Affiliated                | Suspended U. M. C.                   |                 |  |
| Reinstated                | Expelled                             |                 |  |
| Restored                  | Died                                 |                 |  |
| Remarks                   |                                      |