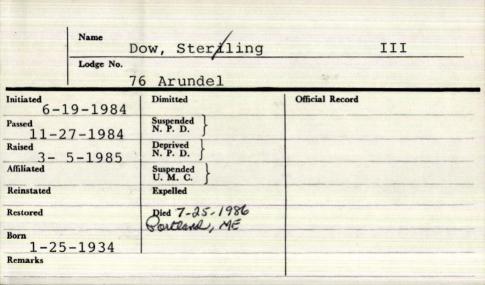

----------------------------------------------------------|------------------------------------------------------------|--|--|--|
|                                         | Lodge No. 183-Deering.     |                                                                             |                                                            |  |  |  |
| Passed 5/<br>Raised 6/<br>Affiliated    | /14/18<br>/18/18<br>/22/18 | Dimitted  Suspended   N. P. D.   Deprived   N. P. D.   Suspended   U. M. G. | Official Record                                            |  |  |  |
| Reinstated<br>Restored<br>Remarks<br>Ag | ge 29 🗸                    | Died 6-28-1956 Por<br>Vireman P. F. D.                                      | Hand Maine<br>Son of albert of<br>Brother of Walter Edward |  |  |  |

Name



KENNEBUNKPORT — Sterling Dow III, 52, of Lester Wildes Road, Turbates Creek, prominent in statewide conservation affairs, died Friday at a Portland hospital after a long illness.

He was born in Athens, Greece, son of professor Sterling Dow and Elizabeth Sanderson Flagg Dow.

He was the husband of Elenore Phillips Dow of Kennebunkport.

Mr. Dow attended Milton Academy and earned a B.A. and B.S. from Harvard College in 1956, where he was a member of the Harvard Musical Association and the Harvard Glee Club.

He was an Army veteran.

Mr. Dow moved to Maine in 1968. He was the first director of the Maine Association of Conservation Commissions. During his 10-year directorship, he helped to implement the organization of over 200 local conservation commissions in Maine towns. He also served o