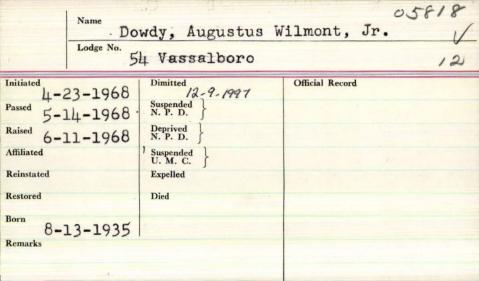

----------|----------------------|-----------------|
| Lodge                        | No. 82. St. Pauls    |                 |
|                              | 3 Dimitted           | Official Record |
| 5-6-189                      | 3 N. P. D. 2-25-1901 |                 |
| 5-8-189                      | N. P. D.             |                 |
| Affiliated /                 | Suspended U. M. C.   |                 |
| Reinstated                   | Expelled             |                 |
| Restored                     | Died                 |                 |
| Remarks                      |                      |                 |
|                              |                      |                 |
|                              |                      |                 |

Name



|                   | Name D    | owe, Edmund Eve                               | erett           |