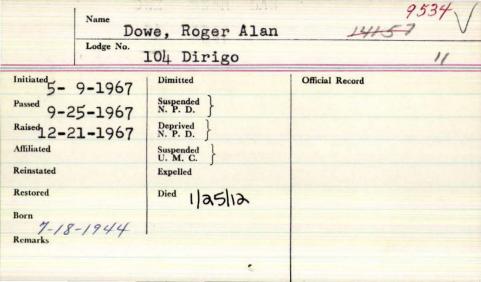

| Lodge No.           | Jow, Georg             |                 |
|---------------------|------------------------|-----------------|
| Initiated 4-20-1910 | Dimitted               | Official Record |
| Passed 5-18-1910    | Suspended { N. P. D.   |                 |
| Raised 6-2-1910     | Deprived }<br>N. P. D. |                 |
| Affiliated          | Suspended } U. M. C.   |                 |
| Reinstated          | Expelled               |                 |
| Restored            | Died 5- 24-1912        |                 |
| Remarks ·           | 0.201.7                |                 |