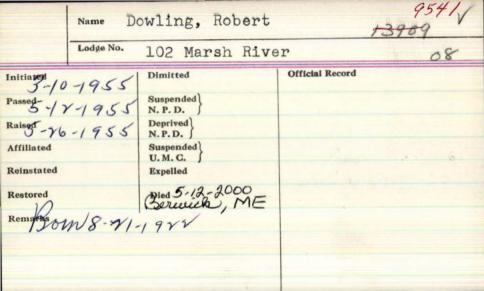

|             | Name      |                       | 0     | /               |
|-------------|-----------|-----------------------|-------|-----------------|
|             |           | Dow                   | Georg | e W             |
|             | Lodge No. | ?2                    |       |                 |
| Initiated 3 | 15/77     | Dimitted              | ,     | Official Record |
| Passed 3    | 3/29/77   | Suspended<br>N. P. D. |       | J.W             |
| Raised ?    | 7/17/77   | Deprived<br>N. P. D.  |       | SN              |
| Affiliated  |           | Suspended<br>U. M. C. |       | W.M             |
| Reinstated  |           | Expelled              |       |                 |
| Restored    |           | Died 3-17-0           | 5     |                 |
| Remarks     |           |                       |       |                 |
|             |           |                       |       |                 |
|             |           |                       |       |                 |