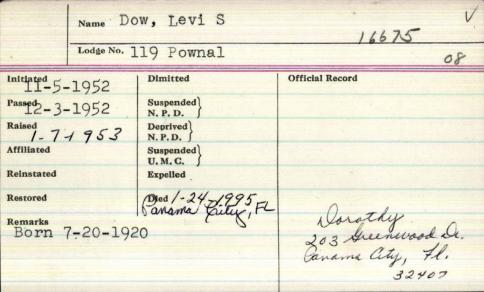

| Lodge No.           | Jow, Georg             |                 |
|---------------------|------------------------|-----------------|
| Initiated 4-20-1910 | Dimitted               | Official Record |
| Passed 5-18-1910    | Suspended { N. P. D.   |                 |
| Raised 6-2-1910     | Deprived }<br>N. P. D. |                 |
| Affiliated          | Suspended } U. M. C.   |                 |
| Reinstated          | Expelled               |                 |
| Restored            | Died 5- 24-1912        |                 |
| Remarks ·           | 0.201.7                |                 |