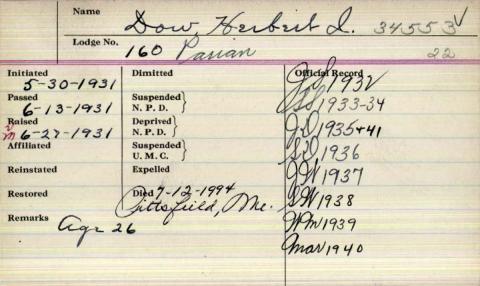

| Lodge No.           | Jow, Georg             |                 |
|---------------------|------------------------|-----------------|
| Initiated 4-20-1910 | Dimitted               | Official Record |
| Passed 5-18-1910    | Suspended { N. P. D.   |                 |
| Raised 6-2-1910     | Deprived }<br>N. P. D. |                 |
| Affiliated          | Suspended } U. M. C.   |                 |
| Reinstated          | Expelled               |                 |
| Restored            | Died 5- 24-1912        |                 |
| Remarks ·           | 0.201.7                |                 |