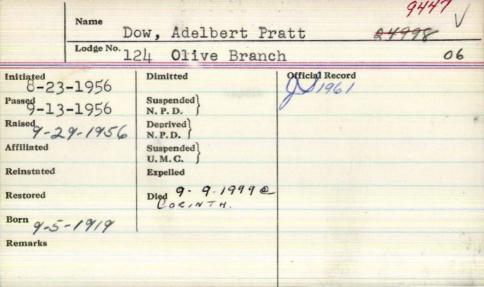

. C.              |                 |  |
| Reinstated | 10 20     | Expelled              |                 |  |
|            |           |                       |                 |  |
| Restored   |           | Died                  |                 |  |
|            |           |                       |                 |  |
| Remarks    |           |                       |                 |  |
| Jan        | 1000      |                       |                 |  |
| O Caro     | ar        |                       |                 |  |
|            |           |                       |                 |  |
|            |           |                       |                 |  |

Name Lodge No. Initiated N. P. D. Deprived ) N. P. D. Suspended = 16qu. M. C. arter member Expelled Restored



| Name                                                 | Down aduri                                                                | u. 8            |
|------------------------------------------------------|---------------------------------------------------------------------------|-----------------|
| Lodge No.                                            | low aderi                                                                 | 6               |
| T-25-1921 Passed 6-1-1921 Raised 6-8-1921 Affiliated | Suspended \\ N. P. D. \\ Deprived \\ N. P. D. \\ Suspended \\ U. M. C. \\ | Official Record |
| Reinstated  Restored  Remarks  GGFF                  | Died 10-9-1951 M                                                          | illtown, me     |

| Name