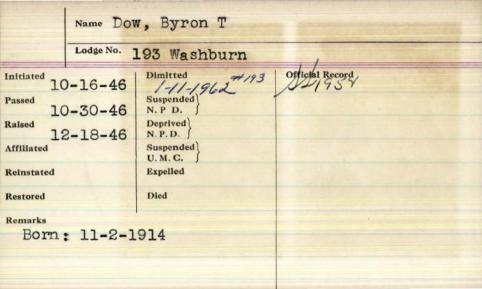

|                                                                               | Name                      | Incolas                                                                                 | o. Oan | onula.         | h     |     |
|-------------------------------------------------------------------------------|---------------------------|-----------------------------------------------------------------------------------------|--------|----------------|-------|-----|
|                                                                               | Lodge No.                 | 140                                                                                     | - m    | ses            | Hebst | ter |
| Initiated  H -   4  Passed  H -   7  Raised  Affiliated  Reinstated  Restored | -1868<br>1-1868<br>1-1868 | Suspended   N. P. D.   Deprived   N. P. D.   Suspended   U. M. C.   Expelled   Died   O |        | Official Recor | d     |     |
| Remarks                                                                       |                           | Dec.                                                                                    | 1873.  |                |       |     |