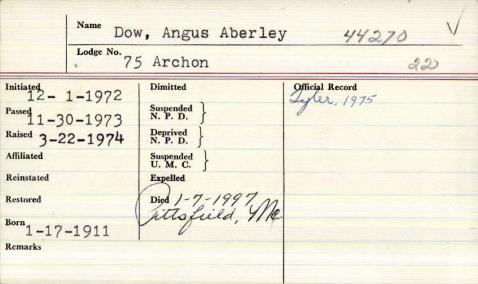

|  |  |  |  |
| Hunglet feele                                                              | efishe gried 44 at milo                                                                                           |  |  |  |  |

| Lodge No. 2 barren Jackson                                     |  |
|----------------------------------------------------------------|--|
| 2 varieu ()                                                    |  |
| Initiated 9/18/66 Dimitted Official Record                     |  |
| Raised 10/16/66 N. P. D. 31/29/81 Deprived                     |  |
| Affiliated  N. P. D. Suspended  U. M. C.  Reinstated  Expelled |  |
| Restored Died                                                  |  |
| Laborer: born Lubec 2-3-1832                                   |  |



## ANGUS A. DOW

DIXMONT - Angus A. Dow, 85, died unexpectedly Jan. 7, 1997, at a Pittsfield hospital after a brief illness. He was born in Moro Plantation, Jan. 17, 1911, the son of George A. and Marion (Lynds) Dow. He was educated in schools of Moro and Newport. Angus served as a corporal in the U.S. Army Air Corps during World War II. For more than 25 years, Angus worked for the Maine Department of Transportation in highway maintenance. He was a member of the American Legion Post in Dixmont: a member of Archon Masonic Lodge No. 75 of Dixmont; a member of the Maine State Employees Association and a former member of the Dixmont Fire Department. He is survived one sister, Lena Dow of Dixmont; three brothers, Carl Dow of Spencer, Mass., Lawrence Dow of Plymouth, N.H., and Lewis Dow of Dix