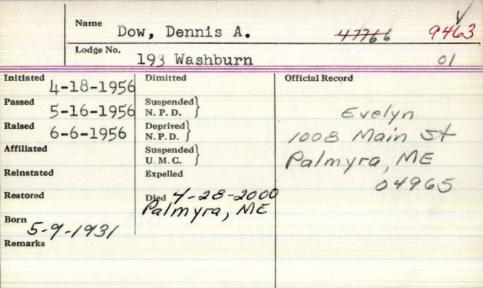

| Name                                     | longlass                                  | lohu            |
|------------------------------------------|-------------------------------------------|-----------------|
| Lodge No.                                | 119                                       | 77 7000         |
| Initiated 3-8-1719 Passed -9-1819 Raised | Dimitted  Suspended   N. P. D.   Deprived | Official Record |
| 3-9-17/9<br>Affiliated                   | N. P. D. Suspended U. M. C. Expelled      |                 |
| Restored                                 | Died 3-7-1859                             | at Proshect     |
| Remarks                                  | 0 1 100 1                                 | 75.700          |
|                                          |                                           |                 |