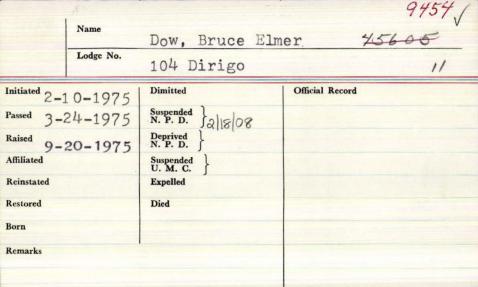

| ow, Bradford                                                     | Clarence        | 9453<br>19 |
|--------------------------------------------------------------|------------------------------------------------------------------|-----------------|------------|
|                                                              | DE HOTMOH                                                        |                 |            |
| Passed   7-7-1948  Raised   -75-1949  Affiliated  Reinstated | Suspended N. P. D. Deprived N. P. D. Suspended U. M. C. Expelled | Official Record |            |
| Remarks 0M3-VI                                               | Died 1/16/11<br>-1972                                            |                 |            |



| 1943   | Meridia.              |      |
|--------|-----------------------|------|
| 3-1943 | Suspended<br>N. P. D. |      |
| 8-1943 | Donelwood             |      |
|        | Suspended U. M. C.    |      |
|        | Expelled              |      |
|        | Died<br>1-14-1979 Per | _ 4  |
| m1-70  | 1911 fil              | ed a |

Initiated Passed Raised Affiliated Reinstated Restored Remarks

PITTSFIELD — Byron G. (Bud) Dow, 62, died unexpectedly here Sunday morning.

He was born in Portland, Jan. 20, 1916, son of William and Grace (MacAdam) Dow.

He graduated from Deering High School and had served with the U.S. Navy during World War II. He was owner and operator of the Pittsfield Hardware and Plumbing Co. He was a founder of the Pinnacle Ski Slope here. He was a member of the Kiwa