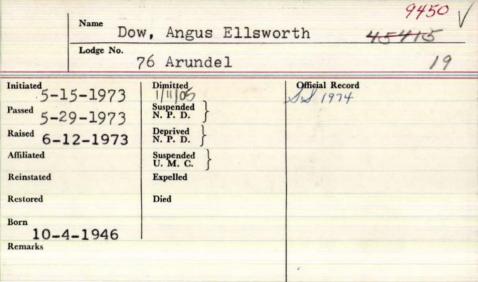

ers, Carl Dow of Spencer, Mass., Lawrence Dow of Plymouth, N.H., and Lewis Dow of Dixmont; several nieces, nephews and cousins. He was predeceased by five brothers, Rusco, Roger, Milford, Ward and Douglas; and two sisters, Inez Hodge and Ella Gray. Friends may call 2-3 and 6-8 p.m. Thursday, Jan. 9, at the Brown Funeral Home, 24 High St., Newport. Public Masonic services will be conducted 7:30 p.m. Thursday at the funeral home. Funeral services will be conducted 11 a.m. Friday, Jan. 10. at the Brown Funeral Home with the Rev. Margo Carmines officiating. Spring burial will be in Sawyer Cemetery, Plymouth. Friends who wish may make memorial donations to the Ronald McDonald House, Our House of Maine Inc., 654 State St., Bangor 04401-5649. Envelopes may be obtained at the Brown Funeral Home.



| Name        | Down arthur           | 1               |
|-------------|-----------------------|-----------------|
| Lodge No.   | 2/6 leorner           | Store           |
| 2 25 142.7  | Dimitted              | Official Record |
| assed       | Suspended \ N. P. D.  |                 |
| taised 1921 | N. P. D. ) Deprived \ |                 |
| 4-22-1927   | N. P. D. S            |                 |
| Armated /   | Suspended \\ U. M. C. |                 |
| Reinstated  | Expelled              |                 |
| Restored    | Died 7-77-1947        | Hortland One    |
| temarks     |                       | 4               |
| agety       |                       |                 |
|             |                       |                 |

## Arthur Dow, Jeweler, Dies On Birthday

A