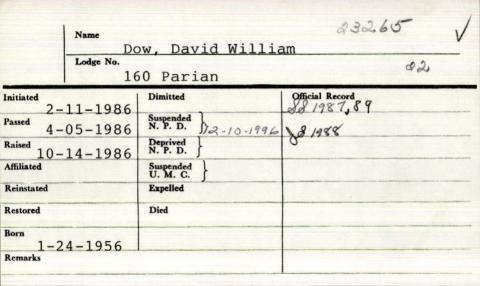

|             | Name      | home alas             | lohue           |  |
|-------------|-----------|-----------------------|-----------------|--|
|             | Lodge No. | 26                    | nanen           |  |
| Initiated   | -1815     | Dimitted              | Official Record |  |
| Passed 4-18 | -1815     | Suspended \\ N. P. D. |                 |  |
| Raised /    | IFIT      | Deprived } N. P. D.   |                 |  |
| Affiliated  | -/0.0     | Suspended \\U. M. C.  |                 |  |
| Reinstated  |           | Expelled              |                 |  |
| Restored    |           | Died                  |                 |  |
| Remarks     |           |                       |                 |  |
|             |           |                       |                 |  |
|             |           |                       |                 |  |