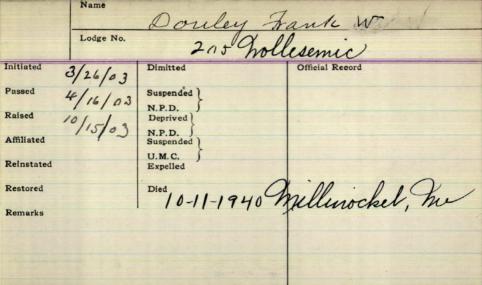

| white         | Name      | Danley !             | Fre      | ante         |           |       |
|---------------|-----------|----------------------|----------|--------------|-----------|-------|
| France (      | Lodge No. | 28 horthern          | St       | tac          |           |       |
| Initiated 5-/ | 9-03      | Dimitted             |          | Official Rec | 05-06     |       |
| Passed 6 -    | 2-03      | Suspended }          |          | ,,,,,,       |           |       |
| Raised 7_     |           | N.P.D. ) Deprived    |          |              |           |       |
| Affiliated    | 7-03      | N.P.D. ) Suspended   |          |              |           |       |
| Reinstated    |           | U.M.C. )<br>Expelled |          |              |           |       |
| Restored      |           | Died                 | 0        |              | aucon,    | 2     |
| Remarks       |           | 10-2-1923            | XU       | ouce         | accessor, | Maine |
|               |           |                      |          |              |           |       |
|               |           |                      |          |              |           |       |
|               |           |                      | The same |              |           |       |