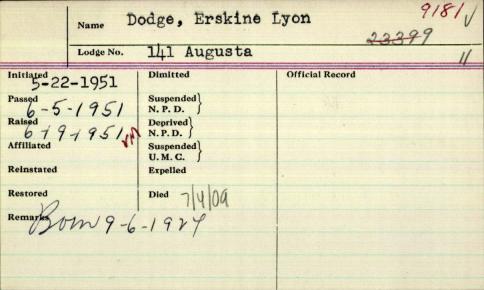

|                   | dge, Ellis Bu                   | 23830           | 1/ |
|-------------------|---------------------------------|-----------------|----|
| Lodge No. 1       | 42 Ocean                        | /               | 9  |
| Initiated 23-1952 | Dimitted                        | Official Record |    |
| Passed 4-2-1952   | Suspended<br>N. P. D.           |                 |    |
| Raised 6-1952     | Deprived<br>N. P. D.            |                 |    |
| Affiliated        | Suspended<br>U. M. C.           |                 |    |
| Reinstated        | Expelled 1993                   |                 |    |
| Restored          | Died 11-6-1893<br>Biddeford Me. |                 |    |
| Born 2-19-193     | 30                              |                 |    |
|                   |                                 |                 |    |

# Ellis B. Dodge

### OES, Wells Grange member

WELLS - Ellis B. Dodge, 63, of Dodge Road died Saturday at Southern Maine Medical Center, Biddeford.

He was born in Sanford, a son of Burton and Eunice Goodwin Dodge, and graduated from Wells High School in 1947, and MacIntosh College in 1948.

Mr. Dodge worked in the Wells Post office before serving in the Coast Guard in the Korean War. He was self-employed in the wholesale and retail meat business.

He was a member of Ocean Lodge AF & AM, the Priscilla Chapter OES, and the Wells Grange. He was a director of the Acton Fair for several years.

Surviving are his mother of Wells, and several cousins.

| Name      |                           |                 |
|-----------|---------------------------|-----------------|
|           | Douge &                   | Ellison J       |
| Lodge No. | 68 mari                   | iners'          |
| 7-4-1906  | Dimitted                  | Official Record |
| 9-6-1906  | N.P.D. 71-19              | 46              |
| 9-10-1906 | N.P.D.<br>Suspended       |                 |
| 7-78-1944 | U.M.C. )<br>Expelled      |                 |
| stored    | Died<br>6-21-1970, India, | California      |
| marks     |                           |                 |
|           |                           |                 |
|           |                           |                 |