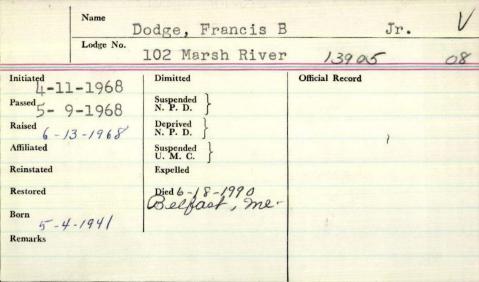

#### FRANCIS B. DODGE JR.

JACKSON - Francis B. Dodge Jr., 48, died June 18, 1990, at a Belfast hospital. He was born in Belfast, July 5, 1941, the son of Francis B. Sr. and Lillian (Cunningham) Dodge. He attended schools in Jackson and Brooks. For many years he ran a dairy farm in Jackson. He was a member of Marsh River Lodge of Masons and had been an avid hunter and fisherman. He is survived by his wife, Paulette (Cunningham) Dodge of Jackson; two sons and a daughter-in-law, Flint and Heidi Dodge of Knox and John Dodge of Jackson: two daughters and a sonin-law. Diane Ryder of Jackson and Miriam and Albert Nickerson of Troy: one grandson, Chad Dodge; several aunts, uncles and cousins, Friends may call 7-9 p.m. Tuesday at Rackliffe Funeral Home, Belfast. Graveside funeral services will be held 11 a.m. Wednesday, June 20, 1990, at Jackson Corner Cemetery, Jackson, with the Rev. Elizabeth Cole officiating, Memorial donations in his memory may be made to the Jackson Community Center, care of Ottie and Joe Smith, RFD. Brooks 04921.