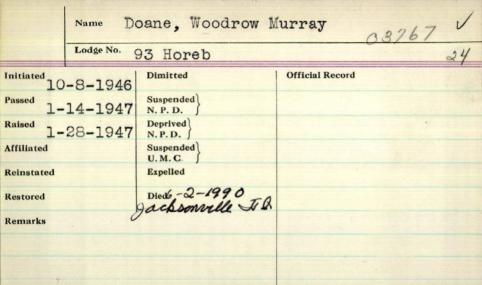

| Name Lodge No.                   | 93 Horeb              | nald            |  |
|----------------------------------|-----------------------|-----------------|--|
| nitiate -26-1953                 | Dimitted .            | Official Record |  |
| Passed 6-9-1953                  | Suspended<br>N. P. D. | ***             |  |
| Cassed 6-9-1953 Raised 6-23-1953 | Deprived<br>N. P. D.  |                 |  |
| Affiliated                       | Suspended U. M. C.    |                 |  |
| Reinstated                       | Expelled              |                 |  |
| Restored                         | Diesol1-3-1988        |                 |  |
| Remarks 000 6-1                  | 1-1919                |                 |  |
|                                  |                       |                 |  |
|                                  |                       |                 |  |

WEST ENFIELD - Eugene D. Doane, 69. died Nov. 3. 1988. at a Lincoln hospital. He was born in Enfield, June 11. 1919, the son of Raymond and Florence (Butler) Dogne. He was a member of Horeb Lodge No. 93 AF & AM of Lincoln. He is survived by his wife. Mariorie (Dudley) Doane of West Enfield: one son. Claude Dogne of West Enfield: two daughters, Jane Cole of West Enfield and Tammy Nesin of Mattawamkeaa; two brothers, Woodrow Dogne and Linwood Dogne: one sister, Nina Tozier, all of Jacksonville, Fla.; three grandchildren, Dudley Dogne of Keene, N.H., and Sandy Nesin and Sadel Nesin, both of Mattawamkeaa: several nieces and nephews. Friends may call 2-4 and 7-9 p.m. Saturday at Clay, Stevens & Clay Funeral Home, Lincoln, Masonic memorial services will be held 7:30 p.m. Saturday. Funeral services will be held 2 p.m. Sunday at the funeral home, with the Rev. Theodore Wallace officiating. Burial will be in West Enfield Cemetery. Friends who wish may donate in his memory to the Infant Warmer Fund at Penobscot Valley Hospital. Donations may be left at the funeral home.