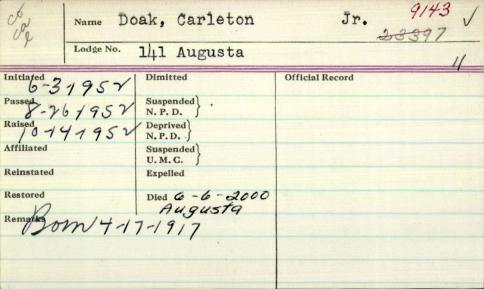

BT.

|                      | Name      |                    | 1           |           |  |
|----------------------|-----------|--------------------|-------------|-----------|--|
|                      |           | Doak,              | barleton    |           |  |
|                      | Lodge No. | 24 Phoe            | nix         |           |  |
| hitiated 6-/0-       | -07       | Dimitted           | Official Re | ecord     |  |
| 6-10-<br>Passed 6-17 | -07       | Suspended N.P.D.   | 19808       |           |  |
| Raised 6-21          | -07       | Deprived N.P.D.    |             |           |  |
| Affiliated           | /         | Suspended \ U.M.C. |             |           |  |
| Reinstated           |           | Expelled           |             |           |  |
| Restored             |           | Died 4-31-19       | 59 Roll     | last, me. |  |
| Remarks              |           | , 30 -, ,          | o, july     |           |  |
|                      |           |                    |             |           |  |
|                      |           |                    |             |           |  |
|                      |           |                    |             |           |  |