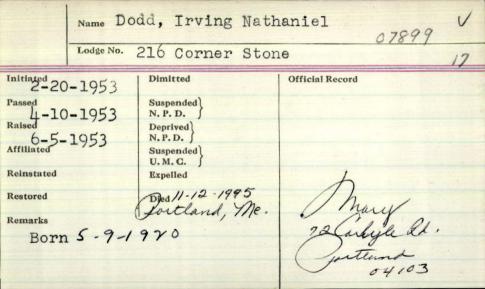

| Name D:                         | ixon, Robert A                 | von 16160 V                 |
|---------------------------------|--------------------------------|-----------------------------|
| Lodge No.                       | 115 Buxton                     | . 18                        |
| Initiated-5-1955                | Dimitted                       | Official Record             |
| Passed                          | Suspended<br>N. P. D.          |                             |
| 10-3-1955<br>Raised<br>4-2-1956 | Deprived<br>N. P. D.           |                             |
| Affiliated                      | Suspended U. M. C.             |                             |
| Reinstated                      | Expelled                       |                             |
| Restored                        | Die 5-33-1995<br>Fortland, The |                             |
| Born 6-20-1912                  | Locciana, The                  | 1 walk 542                  |
| Remarks                         |                                | RR3 Bx 542<br>Gorham 6 4038 |
|                                 |                                |                             |

# Robert A. Dixon

## oil burner technician in family business

BUXTON - Robert A. Dixon, 82, of Groveville died Tuesday at the Cedars Nursing Home in Portland after a long illness.

He was born in Limington, a son of Edward and Annie Brdeen Dixon, and attended Buxton Schools.

Mr. Dixon had worked for 41 years at the Dixon Brothers family oil business in Gorham as a burner service technician. He retired in 1978.

He was a member of the Buxton Masonic Lodge and enjoyed camping on the Carrabasset River at North New Portland. He was also an avid hunter and fisherman, and enjoyed vegetable gardening.

Surviving are his wife of 55 years, Ruth Kehoe Dixon of Buxton; two sons, Raymond of Keene, N.H., and Richard of Falmouth; a daughter, Mrs. Wendell (Roberta) Betts of Buxton; a brother, Everett of Oregon; eight grandchildren and several great-grandchildren.

A memorial graveside service will be held at 3 p.m. Thursday at the Highland Cemetery at Groveville here. The Rev. Donald Smith will officiate. Arrangements by the York Funeral Chapel, Gorham.

| Name Di             | xon, Robert E         | elsunt          | 46724 |
|---------------------|-----------------------|-----------------|-------|
| Lodge No.           | 8 Harmony             |                 | 17    |
| Initiated           | Dimitted 12-21-1990   | Official Record |       |
| Passed              | Suspended<br>N. P. D. | JJ 1977         |       |
| Raised              | Deprived N. P. D.     |                 |       |
| Affiliated 1-5-1977 | Suspended U. M. C.    |                 |       |
| Reinstated          | Expelled              |                 |       |
| Restored            | Died                  |                 |       |
| Born 7_27_1025      |                       |                 |       |