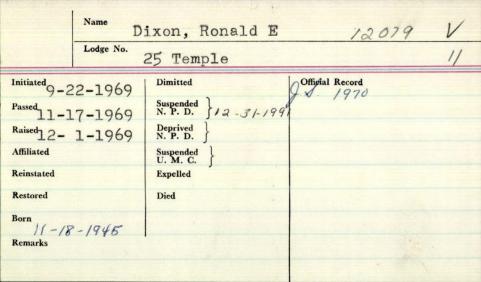

|                                  |                 |  |
| 10-24-1960            | Dimitted                         | Official Record |  |
| Passed 1-10-1961      | Suspended<br>N. P. D. 3/2-5-1973 |                 |  |
| Raised 4-19-1961      | Deprived<br>N. P. D.             |                 |  |
| Affiliated            | Suspended<br>U. M. C.            |                 |  |
| Reinstated            | Expelled                         |                 |  |
| Restored              | Died                             |                 |  |
| Born 3-7-1920         |                                  |                 |  |
| Remarks               |                                  |                 |  |
|                       |                                  |                 |  |



| Name                    |                      | ,               |  |
|-------------------------|----------------------|-----------------|--|
|                         | Dirton Sa            | emuel W.        |  |
| Loge you                | us 51                |                 |  |
| 2-5-1906                | Dimitted             | Official Record |  |
| 3-5-1906<br>Raised      | Suspended N.P.D.     |                 |  |
| 3-19-1906<br>Affiliated | Deprived N.P.D.      |                 |  |
|                         | Suspended U.M.C.     |                 |  |
| Reinstated              | Expelled             |                 |  |
| Restored                | 2-12-1961 East Relan | ion, me         |  |
| Remarks                 |                      |                 |  |
|