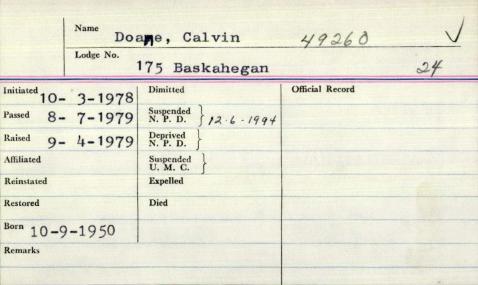

44 1 |
|----------------------|------------------------------------|---------|
| Lodge No. 6          | O Star in the East                 | 06      |
| Initiated 10-24-1966 | Dimitted 6-26-1989 Official Record |         |
| Passed 11- 7-1966    | Suspended N. P. D.                 |         |
| Raised 2- 5-1966     | Deprived N. P. D.                  |         |
| Affiliated           | Suspended<br>U. M. C.              |         |
| Reinstated           | Expelled                           |         |
| Restored             | Died                               |         |
| 3-29-1929            |                                    |         |
| Remarks              |                                    |         |
|                      |                                    |         |



Name Doane, Donald Roy 36/85 Lodge No. 180 Hiram Initiated 4171944 Dimitted Official Record Passed Suspended N. P. D. Raised\_ Deprived ) N.P.D. Affiliated Suspended U. M. C. Reinstated Expelled Died 7.7.1989 Me. Rortland, ME M9-15-1907 Restored Remarks

SOUTH PORTLAND - Donald R. Doane, 81, of 225 Broadway, a longtime musician and Portland Gas Light employee, died Friday at his home. He was born in Kennebunkport, a son of Winford and Abbie E. Huff Doane, and attended Kennebunkport and South Portland schools. Mr. Doane attended the Windham Congregational Church. He worked 44 years for the former Portland Gas Light Co.,

Katahdin Mountaineers, a country and western band he formed in of the Maine Country Music Asso-

later known as Northern Utilities. Mr. Doane was leader of the 1929, and