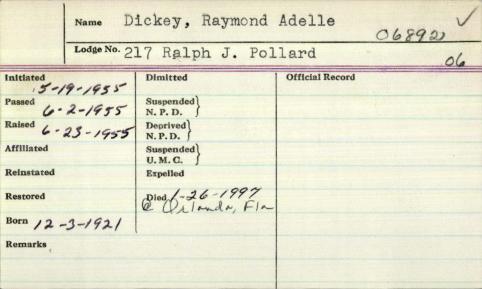

ey of Waterville; two daughters, Brenda York of Oakland and Cheryl Whitish of Clinton; two brothers, Everett Dickey of Clinton and Donald Dickey of Waterville; five sisters, Patricia Jeness of Rye, N.H., Barbara

Ambrose of Lakeland, Fla, Muriel Garvey of Quincy, Mass., Glenna Towle of Easton, and Betty Noren of Folsom, Calif.; 11 grandchildren and many nieces and nephews.

Funeral services will be held 1 p.m. Wednesday at the Blessed Hope Advent Christian Church, Pleasant Street, Waterville.

Friends may call from 2-4 and 7-9 p.m. Tuesday at the Redington Funeral Home, 5 Park St., Waterville. Burial will be in the Maine Veterans Memorial Cemetery Augusta.

DICKEY, Ralph R. - In lieu of flowers, memorial donations may be made to the Maine Cancer Society, 52 Federal St., Brunswick, 04011.



| Name                |                                          |                 |
|---------------------|------------------------------------------|-----------------|
|                     | Dievien Wal                              | ter             |
| Lodge No.           | 151 Excelsion                            |                 |
| Initiated 10/27/15  | Dimitted                                 | Official Record |
| Description         | Suspended \ N.P.D. \ \ 7-5-1936          |                 |
| Raised VM 11/6/15   | Deprived N.P.D.                          |                 |
| Affiliated          | Suspended )                              |                 |
| Reinstated 3-1-1940 | U.M.C. )<br>Expelled                     |                 |
| Restored            | Died 7230