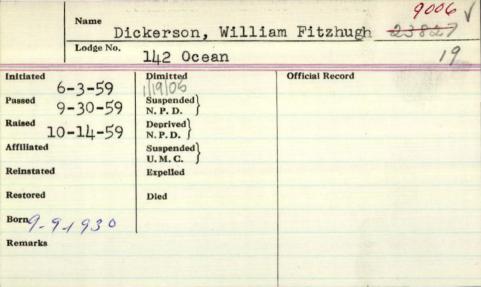

-----|-----------------|
|                 | Lodge No. | 175 Baska                         | Jugan           |
| Initiated 10-7- | 1919      | Dimitted                          | Official Record |
| Passed 2        | 1919      | Suspended \\ N. P. D.             |                 |
| Raised 6        | 1920      | N. P. D.                          |                 |
| Reinstated      |           | Suspended \\ U. M. C. \\ Expelled |                 |
| Restored        |           | Died 9 - 12 - 19 29 7             | Janforth, me    |
| Remarks         | 3 9       | 8-17-1737 0                       | gangore, me     |
| of.             |           |                                   |                 |
|                 |           |                                   |                 |





| Name                                                                              | ich Bruss                                                         | le lois                                           |
|-----------------------------------------------------------------------------------|-------------------------------------------------------------------|---------------------------------------------------|
| Lodge No.                                                                         | 2. march Rive                                                     | v                                                 |
| Initiated  \$ -13 - 1924  Passed  \$ -27 - 1924  Raised  0 - 8 - 1924  Affiliated | Suspended N. P. D. Y-9-1938  Deprived N. P. D. Suspended U. M. C. | Opticial Record  Praw 19