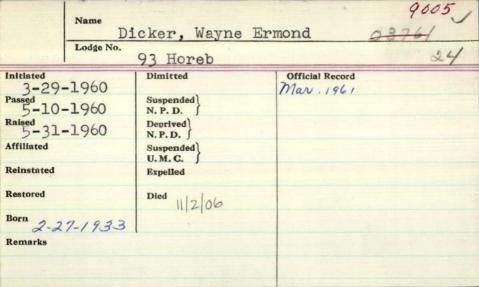

## Name DeViney, John Thomas Lodge No. 38 Harmony 9-5-1962 38 · Initiated Official Record Mar. 1960 Chap. 1961-62 Passed Suspended N. P. D. Raised Deprived ) N. P. D. Affiliated Suspended) 3- 2-1960 U.M.C. Reinstated Expelled Restored Died Bern - 5-1929 Remarks Big Rock Lodge, No. 633, Little Rock, Arkansas Dual membership