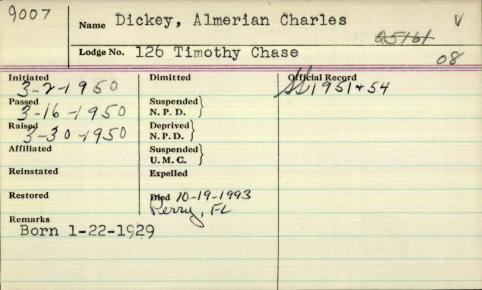

---|-----------------|
|                 | Lodge No. | 175 Baska                         | Jugan           |
| Initiated 10-7- | 1919      | Dimitted                          | Official Record |
| Passed 2        | 1919      | Suspended \\ N. P. D.             |                 |
| Raised 6        | 1920      | N. P. D.                          |                 |
| Reinstated      |           | Suspended \\ U. M. C. \\ Expelled |                 |
| Restored        |           | Died 9 - 12 - 19 29 7             | Janforth, me    |
| Remarks         | 3 9       | 8-17-1737 0                       | gangore, me     |
| of.             |           |                                   |                 |
|                 |           |                                   |                 |





| Name                                                                              | ich Bruss                                                         | le lois                                           |
|-----------------------------------------------------------------------------------|-------------------------------------------------------------------|---------------------------------------------------|
| Lodge No.                                                                         | 2. march Rive                                                     | v                                                 |
| Initiated  \$ -13 - 1924  Passed  \$ -27 - 1924  Raised  0 - 8 - 1924  Affiliated | Suspended N. P. D. Y-9-1938  Deprived N. P. D. Suspended U. M. C. | Opticial Record  Praw 1933