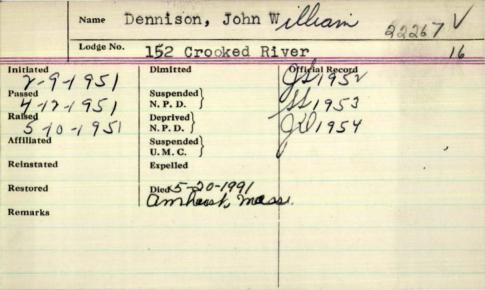

Name

|                        | Name Dennison, Arthur John |                                    |                          |
|------------------------|----------------------------|------------------------------------|--------------------------|
|                        | Lodge No.                  | 131 Lookout                        |                          |
| Initiated 4-16         | -1951                      | Dimitted                           | Splicial Record SY-58 me |
| Passed                 | -1951                      | Suspended<br>N. P. D.              |                          |
| Raised 6-18            | -1951                      | Deprived<br>N. P. D.               |                          |
| Affiliated             |                            | Suspended U. M. C.                 |                          |
| Reinstated             |                            | Expelled                           |                          |
| Restored               |                            | Died<br>1-18-1978, Cutles<br>-196V | , me.                    |
| Remorks                | N 6-30                     | -1902                              |                          |
|                        |                            |                                    |                          |
| IV Charles and Charles |                            |                                    |                          |