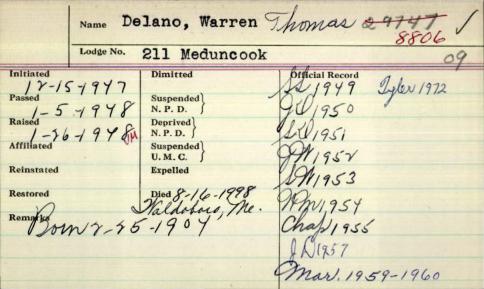

|                  |                 |
|                         |                  |                 |
|                         |                  |                 |

Name

| Name All      | elano ball        | ter I           |
|---------------|-------------------|-----------------|
| Ladge No.     | ien 196           |                 |
| 5-7-1921      | Dimitted          | Official Record |
| Passed 7-1921 | N. P. D. /2-4-193 | e e             |
| 5-14-1921     | N. P. D.          |                 |
| Affiliated    | U. M. C.          |                 |
| Reinstated    | Expelled          |                 |
| Remarks       | Died              |                 |
| age 32        |                   |                 |
| 0             |                   |                 |



## Warren Delano

## avid hunter, member of Fox Hound Club

FRIENDSHIP - Warren "Tom" Delano, 94, died Sunday at Fieldcrest Manor in Waldoboro.

He was born here, a son of William and Annie Walter Delano, and attended local schools.

Mr. Delano worked in his brother-in-law Scott Carter's boatyard. He was a lobster fisherman most of his life, fishing from Friendship and George's Islands. He also delivered mail on a rural route in Friendship, Waldoboro and Thomaston for four years.

He was an avid hunter and member of the Fox Hound Club. He also was a 50-year member of the Meduncook Masonic Lodge

His wife of 68 years, Ethel Benner Delano, died in 1989; a son, Gerald, died in 1988 and a son, Reginald, died in 1954

Surviving are a daughter, Beatrice Wotton of Friendship; and eight grandchi