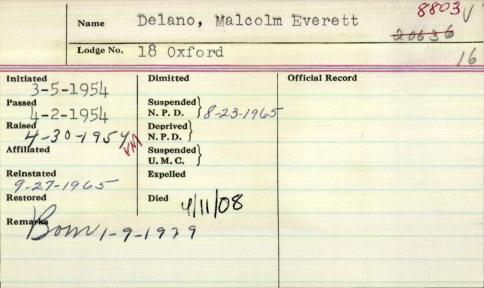

Delano. 49, an employe of the research department, Oxford Paper Company, died today at his home, 33 Lochness Road, after an illness of several months.

He was born Feb. 23, 1900, in Providence, R. I., son of Howard Rice and the late Carrie Nute Rice. He had lived in this com-

munity the past 33 years.

Mr. Delano was a member of Blazing Star lodge, F and AM, Rumford Falls aerie, Fraternal Order of Eagles, and Rumford Methodist Church

Methodist Church.

Surviving besides his father, are his widow, Mrs. Mildred Hill Delano; three children, Deforest I., and Miss Beverly, both of Richmond, Va., and Miss Carolyn, Rumford; and a granddaughter.

Funeral will be at 2 p. m. Wednesday. Intombment will be in Sunnyside receiving vault. Burial in the Spring will be at DeMerritt Cemetery, West Peru.



|                                         | Delano Mansfield          | 6     |  |
|-----------------------------------------|---------------------------|-------|--|
| Lodge No. 167 Whitney                   |                           |       |  |
| initiated 4/27/82                       | Dimitted Official Record  |       |  |
| Passed 10/26/82                         | Suspended ) N. P. D.      |       |  |
| Passed 10 / 26 / 82 Raised 11 ( 23 / 82 | Deprived N. P. D.         |       |  |
| Affiliated                              | Suspended )<br>U. M. G.   |       |  |
| Reinistated                             | Expelled                  | 0 . 1 |  |
| Restored                                | Diedg-73-1935 Pasadena, ( | alif  |  |
| Remarks                                 |