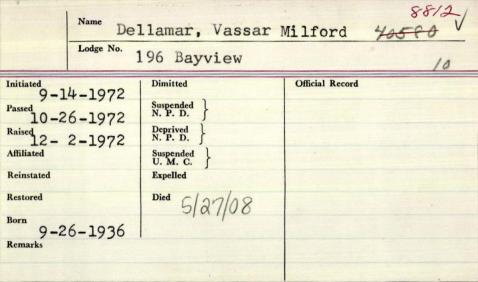

|
| Passed                                            | Suspended<br>N. P. D. |                 |  |
| Raised                                            | Deprived<br>N. P. D.  |                 |  |
| Affiliated                                        | Suspended U. M. C.    |                 |  |
| Reinstated                                        | Expelled              |                 |  |
| Restored                                          | Died                  |                 |  |
| Born 8-8-1913                                     |                       |                 |  |
| Remarks                                           |                       |                 |  |
|                                                   |                       |                 |  |









| Name Delle, Frank Alvin Lodge No. 93 Horeb                                                        |                                                                                        |                 |  |
|---------------------------------------------------------------------------------------------------|----------------------------------------------------------------------------------------|-----------------|--|
| Passed 5-13-1969 Passed 6-10-1969 Raised 6-24-1969 Affiliated Reinstated Restored  Sorn 5-10-1928 | Dimitted  Suspended N. P. D.   Deprived N. P. D.   Suspended U. M. C.   Expelled  Died | Official Record |  |
| Remarks                                                                                           |