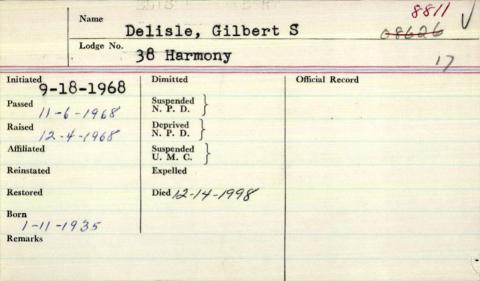

d |  |
| Passed                                            | Suspended<br>N. P. D. |                 |  |
| Raised                                            | Deprived<br>N. P. D.  |                 |  |
| Affiliated                                        | Suspended U. M. C.    |                 |  |
| Reinstated                                        | Expelled              |                 |  |
| Restored                                          | Died                  |                 |  |
| Born 8-8-1913                                     |                       |                 |  |
| Remarks                                           |                       |                 |  |
|                                                   |                       |                 |  |









| Name Delle, Frank Alvin Lodge No. 93 Horeb                                                        |                                                                                        |                 |  |
|---------------------------------------------------------------------------------------------------|----------------------------------------------------------------------------------------|-----------------|--|
| Passed 5-13-1969 Passed 6-10-1969 Raised 6-24-1969 Affiliated Reinstated Restored  Sorn 5-10-1928 | Dimitted  Suspended N. P. D.   Deprived N. P. D.   Suspended U. M. C.   Expelled  Died | Official Record |  |
| Remarks                                                                                           |