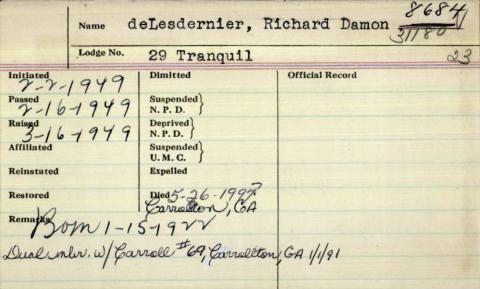

7, 1881, the son of Mr. and Mrs. George A. DeLesdernier. He was a custom tailor in Belmont, Mass., for more than 30 years before his retirement. He had lived here 10 years.

He was a member of the First Congregational Church, the Eskimo Club of that church, and of Hiram Lodge,

AF&AM.

He is survived by a widow, the former Bess Cushing; three sisters, Mrs. Clara Von Ette, Brookline, Mass., and Mrs. Augusta Bartlett and Mrs. Alma McKay, Antrim, N. H.; and a brother, O. N. DeLesdernier, Wayland, Mass.

Funeral services will be held at 1 p.m. Saturday at 230 Cottage Rd. The Rev. Wallace H. Harris will officiate. Interment will be in Westview Cemetery, Lexington, Mass. Initiated 12-27-1787 Suspended 9-30-1790 N. P. D. Deprived 2-20-1794 Reinstated Restored

solio socie fim Genera Sintzerland



| Deletesky, Louis  Lodge No.  178 Ancient Brothers |                       |                 |  |
|---------------------------------------------------|-----------------------|-----------------|--|
| Initiated 6-24-1974                               | Dimitted              | Official Record |  |
| Passed                                            | Suspended<br>N. P. D. |                 |  |
| Raised                                            | Deprived<br>N. P. D.  |                 |  |
| Affiliated                                        | Suspended U. M. C.    |                 |  |
| Reinstated                                        | Expelled              |                 |  |
| Restored                                          | Died                  |                 |  |
| Born