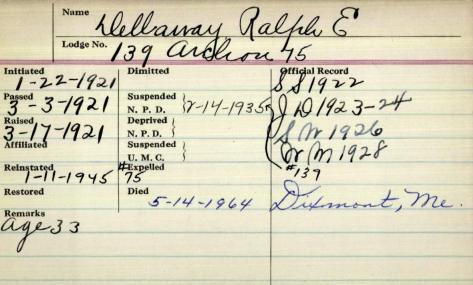

|  |
| Passed                                            | Suspended<br>N. P. D. |                 |  |
| Raised                                            | Deprived<br>N. P. D.  |                 |  |
| Affiliated                                        | Suspended U. M. C.    |                 |  |
| Reinstated                                        | Expelled              |                 |  |
| Restored                                          | Died                  |                 |  |
| Born 8-8-1913                                     |                       |                 |  |
| Remarks                                           |                       |                 |  |
|                                                   |                       |                 |  |









| Name Delle, Frank Alvin Lodge No. 93 Horeb                                                        |                                                                                        |                 |  |
|---------------------------------------------------------------------------------------------------|----------------------------------------------------------------------------------------|-----------------|--|
| Passed 5-13-1969 Passed 6-10-1969 Raised 6-24-1969 Affiliated Reinstated Restored  Sorn 5-10-1928 | Dimitted  Suspended N. P. D.   Deprived N. P. D.   Suspended U. M. C.   Expelled  Died | Official Record |  |
| Remarks                                                                                           |