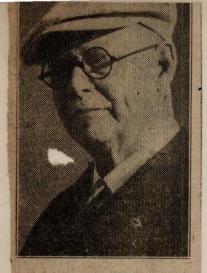

## Robert E. Day, 84

SOUTH PORTLAND — Robert E. Day, 84, died Sunday, Feb. 16, 2003 at home with his family at his side, following a long battle with lung disease.

Robert Day

He was born in South Portland, June 23, 1918, a son of George A. and Mabel Heller Day. He married Winona R. McAllister on July 3, 1937.