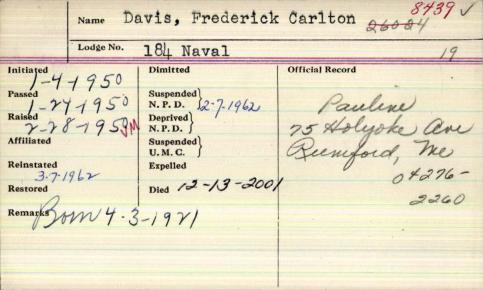

|         |            |
| Initiated  | -1610     | Dimitted                | Officia | l Record . |
| Passed 3   | -1818     | Suspended  <br>N. P. D. |         |            |
| Raised     | -10-10    | Deprived )              |         |            |
| Affiliated | 18 18     | N. P. D. Suspended      |         |            |
| Reinstated |           | U. M. C. S<br>Expelled  |         |            |
| Restored   |           | Died                    |         |            |
| Remarks    | it        |                         |         |            |
| Mis        | woon      |                         |         |            |
|            |           |                         |         |            |
|            |           |                         |         |            |



Name Lodge No. Initiated Suspended N. P. D. Deprived N. P. D. Suspended " 72-75-89 Due U. M. C. Reinstated Expelled Died / - 28 - 1993@ Restored Vrona me Remarks

## FREDERICK C. DAVIS

MILLINOCKET - Frederick C. Davis, 89, died at an Orono health-care facility, Jan. 28, 1993, after a long illness. He was born in Millinocket, Aug. 6, 1903, the son of Andrew and Elizabeth (Hunter) Davis. He was a graduate of Stearns High School and attended Bridgeton Academy Prep School, Fred was a World War II veteran; a member of Nollsemic Masonic Lodge No. 205 and Onawa Chapter 130 OES; and a past member of Anah Temple Shrine. He was organist for his local lodge since 1941 and had been organist for the Grand Lodge of Maine since 1952. He was the first recipient of the Simon Greenleaf Medal in 1956 for