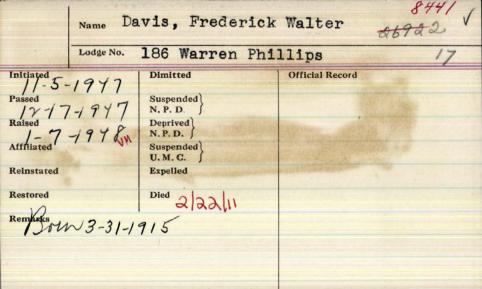

following a brief illness.

He was born in Calais Sept. 8, 1895, son of Frederick L. and Lucy Davis. He went to Calais schools.

Mr. Davis came to Portland as a young man. He later joined the New England Telephone and Telegraph Co.

He had served the company 38 years when he retired three

years ago.

He was an Army veteran of World War I and was a member of the Ralph D. Caldwell Post, AL. He also was a member of the Ancient Landmark Lodge, AF & AM and of the New Engalnd Telephone Pioneers.

He leaves his widow, the former Elizabeth G. Emery; a sister, Mrs. Anna Andreasen of Old Orchard Beach; a brother, Arthur Davis of California, two grandchildren, one niece and two nephews.

Funeral services will be held at 2:30 p.m. Monday at 7:49 Congress St. Interment will be

in Friends Cemetery.



| Name                   | blavis, Freder         | Weller.         |  |
|------------------------|------------------------|-----------------|--|
| Lodge No.              | 2 marren               | ic of the       |  |
| nitiated               | Dimitted               | Official Record |  |
| 3-29-1864<br>Passed    | Suspended )            |                 |  |
| Raised -5= 1864        | Deprived )             |                 |  |
| 4-12-1865<br>4-19-1865 | Suspended )            |                 |  |
| Reinstated 7 186       | U. M. C. )<br>Expelled |                 |  |
| Restored               | Died 7/66 Saux         | America A.A.    |  |
| Sailon - Bo            | malma. h.              | B. 11-4-1841    |  |
| Chapter"               | 76                     |