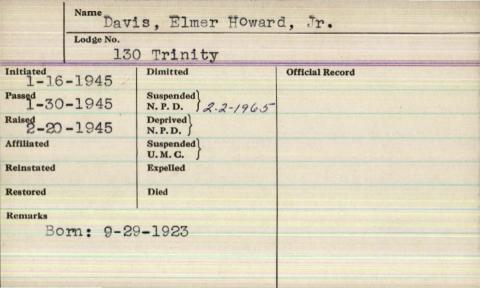

|            | Name               | Davis, Elme             | er Howard       |
|------------|--------------------|-------------------------|-----------------|
|            | Lodge No.          | Trinity 130             |                 |
| Initiated  | 10/1/23            | Dimitted                | Official Record |
| Passed 1   | 0/15/23            | Suspended  <br>N. P. D. |                 |
| Raised 1   | 0/15/23<br>0/22/23 | Deprived  <br>N. P. D.  |                 |
| Affiliated |                    | U. M. C.                |                 |
| Reinstated |                    | Expelled                |                 |
| Restored   |                    | Died<br>12-19-1984, Ven | vice, Ela.      |
|            | e 23               |                         |                 |

PKESQUE ISLE and VEN-Presque Isle: three grand-ICE, FLA. - Elmer H. Davis children, Richard C. Davis Sr., 85, died Dec. 19, 1984. of Auburn, Susan Lovely of He was born Oct. 11, 1899, at Presque Isle, the son of Lewiston and Nancy Mac-Dougal of Poland: one Harry and Kit Davis. He had lived in Venice, Fla. great-grandchild, Rachael Davis of Auburn. There will for 20 years where he was be no calling hours. Funera member of the United al services will be held 10 Church of Christ. He was a a.m. Friday at Graves Fumember of Trinity Lodge neral Home, with the Rev. No. 130, Presque Isle James Fletcher officiating. where he was a 33rd de-Spring interment will be in gree Mason and a member Fairmount Cemetery. of St. Aldemar Comman-Friends who wish may condery No. 17, Houlton, Antribute to either The Amernah Temple Shrine. Mr. ican Cancer Society, Maine Davis was a U.S. Army Division Inc., PO Box 456, Veteran of World War I. He Brunswick, Me. 04011 or to was predeceased by his The Memorial Fund of the wife, Nina (Hoyt) Davis.He Presque Isle Congregationis survived by one son, al Church, 29 Church St., Elmer H. Davis Ir of