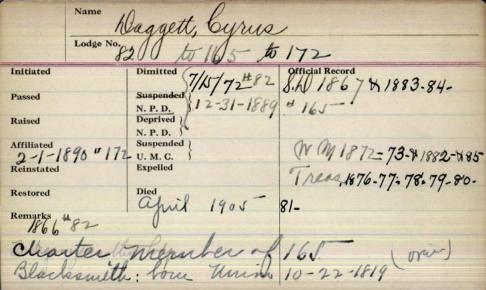

|                        | Cutter, Herbert H. |                 |  |
|------------------------|--------------------|-----------------|--|
| Lodg                   | Temple 86          |                 |  |
| Initiated 2-25-189     | / Dimitted         | Official Record |  |
| 5-6-189                | Suspended N.P.D.   |                 |  |
| 5-20-189<br>Affiliated | Deprived N.P.D.    |                 |  |
|                        | U.M.C.             |                 |  |
| Reinstated             | Expelled           |                 |  |
| Restored               | Died 7-21-191      | 6               |  |
| Remarks                |                    |                 |  |
|                        |                    |                 |  |
|                        |                    |                 |  |