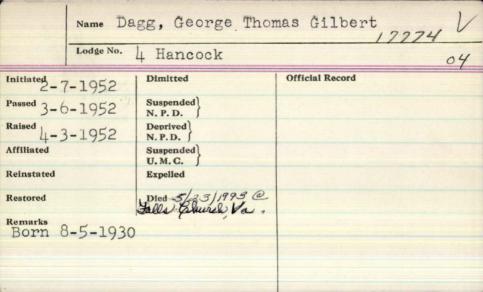

|                        | Cutter, Herbert H. |                 |  |
|------------------------|--------------------|-----------------|--|
| Lodg                   | Temple 86          |                 |  |
| Initiated 2-25-189     | / Dimitted         | Official Record |  |
| 5-6-189                | Suspended N.P.D.   |                 |  |
| 5-20-189<br>Affiliated | Deprived N.P.D.    |                 |  |
|                        | U.M.C.             |                 |  |
| Reinstated             | Expelled           |                 |  |
| Restored               | Died 7-21-191      | 6               |  |
| Remarks                |                    |                 |  |
|                        |                    |                 |  |
|                        |                    |                 |  |