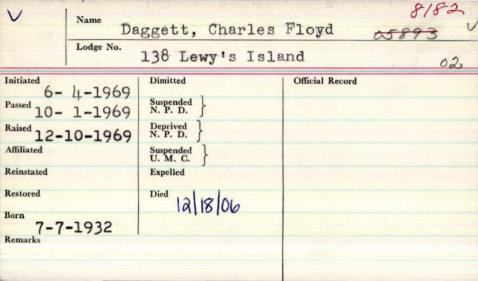

|                        | Cutter, Herbert H. |                 |  |
|------------------------|--------------------|-----------------|--|
| Lodg                   | Temple 86          |                 |  |
| Initiated 2-25-189     | / Dimitted         | Official Record |  |
| 5-6-189                | Suspended N.P.D.   |                 |  |
| 5-20-189<br>Affiliated | Deprived N.P.D.    |                 |  |
|                        | U.M.C.             |                 |  |
| Reinstated             | Expelled           |                 |  |
| Restored               | Died 7-21-191      | 6               |  |
| Remarks                |                    |                 |  |
|                        |                    |                 |  |
|                        |                    |                 |  |