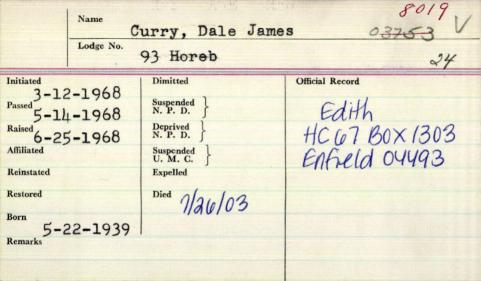

A graveside service will be held later in Mt. Pleasant Cemetery, Arlington, Mass. Arrangements are by Simmons & Harrington Funeral Home.

|                 | Curry, Harry W               | Illiam Jr.                 |  |
|-----------------|------------------------------|----------------------------|--|
| Lodge 137       | Kenduskeag                   |                            |  |
| 7-11-196        | Dimitted                     | Official Record            |  |
| Passed 12-196   | Suspended N. P. D.           |                            |  |
| Raised 2-27-196 | Deprived )                   |                            |  |
| Affiliated      | Suspended U. M. C.           |                            |  |
| Reinstated      | Expelled                     |                            |  |
| Restored        | Died 4-17-1987<br>Bangar, ME |                            |  |
| 6-17-191        | ()                           | AL Philippi China Callenia |  |
| Remarks         |                              |                            |  |

LEVANT - Harry William Curry Jr., 71 husband of Maxine (MacDonald) Curry, died April 17, 1987, at a Bangor hospital. He was born in Caribou. June 17, 1915, the son of Harry W. Sr. and Katherine (Embleton) Curry. Harry served in the U.S. Army during World War II. He was employed for 20 vears with Merrill Transport Co. as a driver and mechanic. After leaving. Merrill Transport Co., he and his wife. started Maxie's Mini-Mart in Levant. which they operated until their retirement in 1978. He was a member of Kenduskeag Lodge 137 AF & AM of Kenduskeaa and the 100th Infantry Division Association, Century Division. Surviving are his wife of Levant: two sons. Dale J. Curry of Lincoln and Harry W. Curry III of Stetson; one daughter, Mrs. Robert (Linda) Nickerson of Bangor; one brother, George West of Caribou: three sisters, Vilva Tall of Pennsylvania, Mona Greene of Bangor and Amber Graves of Bangor: six grandchildren, several nieces, nephews and cousins. Funeral services will be held 2:30 p.m. Monday at Brookings-Smith, 133 Center St., Bangor, with the Rev. Dr. Rex Garrett. director of Chaplaincy Services. EMMC, officiating. Friends may call at Brookings-Smith 3-5 and 7-9 p.m. Sunday. Those who wish may contribute in his memory to the Harry W. Curry Jr. Memorial Tumor Clinic Fund, care of Eastern Maine Charities, 489 State St., Bangor.