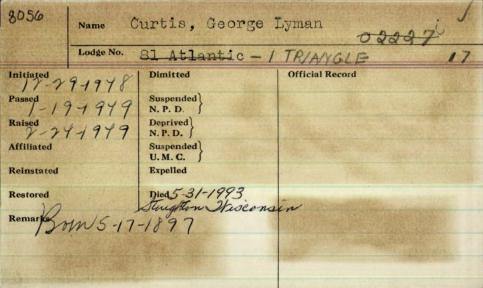

Name ourtis. Initiated Dimitted Official Record Passed Suspended N.P.D. Raised Deprived N.P.D. Affiliated Suspended 10-27-1908#10 U.M.C. Expelled Restored Remarks

| Name                    | Durtin, Will. 7- atlantic                   | iam Henry                |
|-------------------------|---------------------------------------------|--------------------------|
| Lodge No.               | 1- atlantic                                 | 1                        |
| Initiated 4-18-1917     | Dimitted                                    | Official Record          |
| Passed 5-16-1917 Raised | Suspended<br>N. P. D. 7-16-1938<br>Deprived | 1.1                      |
| 6-15-1917<br>Affiliated | N. P. D. Suspended                          |                          |
| Reinstated              | U. M. C. S<br>Expelled                      |                          |
| Restored                | 5-19-1950                                   |                          |
| Remarks                 |                                             | Market States and States |
|                         |                                             | •                        |