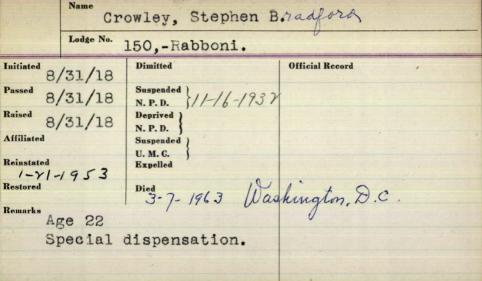

STEPHE     | N               | 39558 |
|-------------|-----------|---------------------|-----------------|-------|
|             | Lodge No. | 203 Mt. Olivet      |                 |       |
| Initiated 6 | -27-199   | Dimitted            | Official Record |       |
| Passed 8    | -8-1996   | Suspended } 4 24 D4 |                 |       |
| Raised 9    | -12-199   | Deprived            |                 |       |
| Affiliated  |           | Suspended U.M.C.    |                 |       |
| Reinstated  |           | Expelled            | Res             |       |
| Restored    |           | Died                |                 |       |
| Born 3      | -13-196   | 3                   |                 |       |
| Remarks     |           |                     |                 |       |



|                                                    | Cro       | wley, Victor R                                                         |                 |   |
|----------------------------------------------------|-----------|------------------------------------------------------------------------|-----------------|---|
|                                                    | Lodge No. | 2 Winter Harbo                                                         |                 | d |
| Initiated 5 - 9 Passed 5 - 7 Raised - 6 Affiliated | 3-1945    | Suspended<br>N. P. D.<br>Deprived<br>N. P. D.<br>Suspended<br>U. M. C. | Official Record |   |
| Reinstated                                         |           | Expelled                                                               |