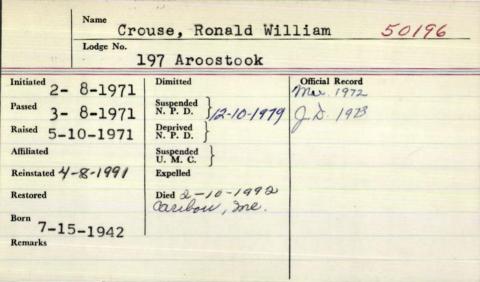

ised 5-1925- |                       |       |                 |   |
|                | Deprived \ N. P. D.   |       |                 |   |
| 4-8-1925       | Suspended (           |       |                 |   |
| teinstated     | U. M. C.              |       |                 |   |
| temstated      | Expelled              |       |                 |   |
| testored       | Died                  | 1011  | + 100           |   |
| temarks        |                       | 737   | return 1950     | 0 |
| Ege 48.        |                       |       |                 |   |
| 1              |                       | EMB A |                 |   |
| -              |                       |       |                 |   |
|                |                       |       |                 |   |



|                                | torouse The               | dman Leter              |
|--------------------------------|---------------------------|-------------------------|
| Lodge N                        | · 98 Katahdin             |                         |
| 4-5-1890<br>Passed             | 10-20-1927                | Official Record         |
| 4-10-1890<br>Raised            | Suspended N.P.D.          |                         |
| 4-17-1890<br>Affiliated 7-1890 | Deprived N.P.D. Suspended |                         |
| Reinstated                     | U.M.C. S<br>Expelled      |                         |
| Restored                       | Died                      |                         |
| Remotiff with Son              | uwille Lodge 10-3-19      | x7 + dimitted therefrom