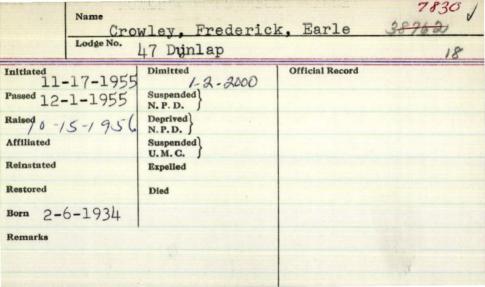

| Suspended 2-3-14<br>N.P.D.           |                 |
| Raised 6                        | 14/01     | Deprived 1-6-1928<br>N.P.D. 1-3-1928 |                 |
| Affiliated                      |           | Suspended U.M. C.                    |                 |
| Reinstated 2-10-14 Restored 2-2 | 12-6-1921 | Evnelled                             |                 |
| Restored 2-2                    | 4-1925    | Died                                 |                 |
| Remarks                         |           |                                      |                 |
|                                 |           |                                      |                 |
|                                 |           |                                      |                 |



| 1                 | Vame     | 1                   | 0               |
|-------------------|----------|---------------------|-----------------|
|                   |          | Crowley             | George d        |
| I                 | odge No. | Growley<br>188      |                 |
| Initiated 7/=     | 2/07 1   | Dimitted            | Official Record |
| Passed 7          | 1104     | Suspended \ 2/3/14  |                 |
| Raised 7          | 11/2 1   | Deprived N.P.D.     |                 |
| Affiliated        | , ,      | Suspended ) J.M. C. |                 |
| Reinstated        |          | Expelled            | 1               |
| Restored          | 1        | Died                |                 |
| Remarks           |          |                     |