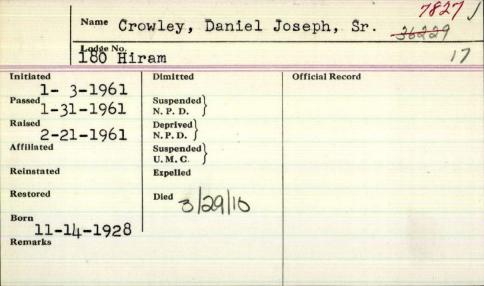

ey, Cortland        | Robert          |
|-------------|--------|-------------------------|-----------------|
|             |        | 39 - Knox.              | - Je oew        |
| Initiated 5 | /11/18 | Dimitted                | Official Record |
| Passed 5/   | /18/18 | N. P. D. \\ /-9-/939    | 0411            |
| Raised 6    | /18/18 | Deprived N. P. D.       |                 |
| Affiliated  |        | Suspended }<br>U. M. C. |                 |
| Reinistated |        | Expelled                |                 |
| Restored    |        | Died                    |                 |
| Remarks Age | 27     |                         |                 |
| Age /       | C.T.   |                         |                 |
|             |        |                         |                 |



| initiated - 6 - 1941 | Dimitted                         | Official Record |  |
|----------------------|----------------------------------|-----------------|--|
| Passed 10-70-1941    | Suspended<br>N. P. D.            |                 |  |
| Raised 1-17-1941     | Deprived<br>N. P. D.             |                 |  |
| Affiliated           | Suspended<br>U. M. C.            |                 |  |
| Reinstated           | Expelled                         |                 |  |
| Restored             | Died<br>8-25-1963 Bede<br>5-1910 | Leford. Me.     |  |
| Remark 20m 17        | 5-1910                           |                 |  |
|                      |                                  |                 |  |
|                      |                                  |