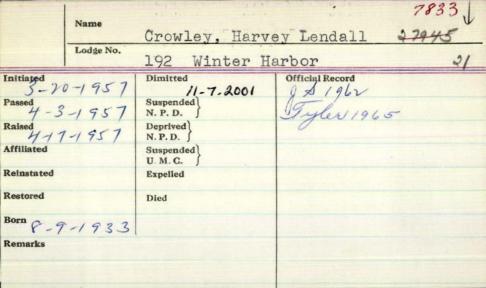

|
|                                               |                                               |                 |
|                                               |                                               |                 |
|                                               |                                               |                 |

Name Lodge No. Initiated Dimitted Official Record Suspended Passed N. P. D. 312-5-1962 Deprived Raised N.P.D. Affiliated 3-1951 Suspended) U. M. C. Reinstated Expelled Restored Died

Name Lodge No. Initiated Dimitted Official Record 551913 Passed Suspended Sw 1918-19-20+24 12/2/11 N.P.D. Raised Deprived J.W. 14-15+17+1931-32 Or M1923-22-21426 1/15/12 VM N.P.D. Affiliated Suspended U.M.C. Reinstated Expelled Restored Died Remarks Milbridge, ME



| Name       | Erowley JA        | enry Clariton