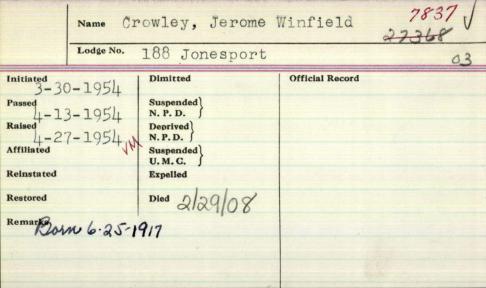

|   |
| Initiated 1/2/67   | Dimitted 4-6-189       | 95. Official Record |            |   |
| Passed 1/9/167     | Suspended N. P. D.     |                     |            |   |
| Raised 1/3 0/67    | Deprived  <br>N. P. D. |                     |            |   |
| Affiliated 1895" A | Suspended \            |                     |            |   |
| Reinstated         | Expelled               | 0.                  | 0 ,        |   |
| Restored           | Died 5-8-192:          | 2 Sailors i         | sug Harbor | 2 |
| Remarks            |                        |                     | 1          |   |
|                    |                        |                     |            |   |
|                    |                        |                     |            |   |



| Initiated 12-2-18 | Dimitted               | Official Record |  |
|-------------------|------------------------|-----------------|--|
| Passed 10         | Suspended )            |                 |  |
| 12-9-190          | N. P. D.               |                 |  |
| Raised 19         | Deprived }             |                 |  |
| 12-9-186          | N. P. D.               |                 |  |
| Affiliated '      | Suspended              |                 |  |
| Reinstated        | U. M. C. S<br>Expelled |                 |  |
| Restored          | Died 10/ 169           |                 |  |
| Remarks 1866      |                        |                 |  |
|                   |                        |                 |  |
|                   |                        | No.