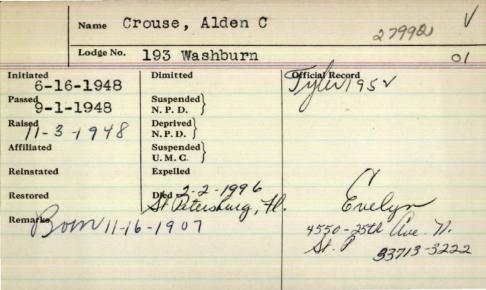

| N. P. D.                          |                                          |
| Affiliated                               | Suspended }                       |                                          |
|                                          | U. M. C.                          |                                          |
| Reinstated                               | Expelled                          |                                          |
| Restored                                 | Died                              |                                          |
| Remarks                                  |                                   | 5 1 TO 1 T |
|                                          |                                   |                                          |



#### ALDEN C. CROUSE

ST. PETERSBURG, FLA. - Alden C. Crouse, 88, died Feb. 2, 1996, in St. Petersburg, Fla. after a short illness. He was born on Nov. 16, 1907, the son of Jesse and Mary (Clark) Crouse. He attended Washburn schools and the Aroostook School of Accounting. He owned Crouse Meats in Crouseville for many years. He was a member of the Washburn Lodge No. 193. He is survived by his wife, Evelyn (Craig) Crouse: a son and daughter-in-law. Milton and Joan Crouse of Cherry Hill, N.J.; a daughter and son-inlaw, Betty Lou and Gerald Duncan of Mt. Laurel, N.J.; three grandsons and spouses, Daniel and Martha, Dana and Suzanne, Timothy and Helena; two granddaughters, Cindy Jo and Deborah Crouse; five greatgrandchildren; four sisters, Avis Flewelling of Vermont, Marian Perkins of Vermont