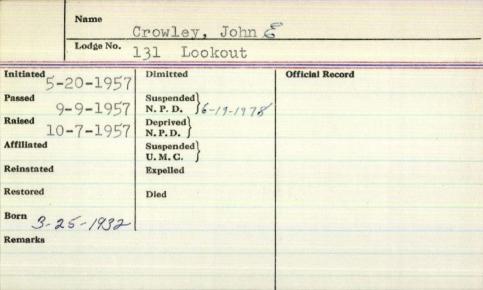

--|
| Lodge No.      | 79            |                 |
| Initiated /-/  | Dimitted      | Official Record |
| Passed 5/24/70 | Suspended )   |                 |
| 2/14/71        | N. P. D.      |                 |
| Raised         | Deprived )    |                 |
| 7/4/7/         | N. P. D. )    |                 |
| Affiliated     | Suspended     |                 |
|                | U. M. C.      |                 |
| Reinstated     | Expelled      |                 |
| Restored       | Died / 2/ /75 |                 |
| Remarks        |               |                 |
|                |               |                 |
|                |               |                 |
|                |               |                 |
|                |               |                 |



| Name                                     | owley Lau                                                              | vience L         | V  |
|------------------------------------------|------------------------------------------------------------------------|------------------|----|
| Lodge No.                                | 6 Tuscan                                                               | 14709            | 03 |
| 10 11 11 11 11 11 11 11 11 11 11 11 11 1 | Suspended<br>N. P. D.<br>Deprived<br>N. P. D.<br>Suspended<br>U. M. C. | Difficial Record |    |
| Reinstated Restored Remarks Bown 5-3     | Died 9 - 1990 @ Harring Un. Me 0-1911                                  |                  |    |

| Name                    | Corowley 2              | Leon Ho         |
|--------------