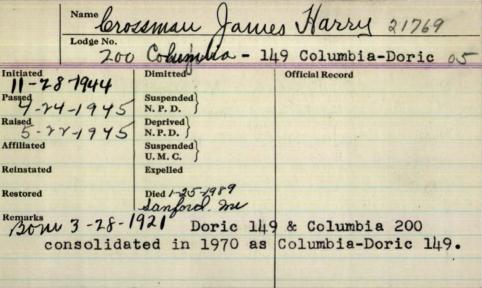

| Suspended               |                 |
|                     | N. P. D.                |                 |
| Raised              | Deprived )              |                 |
|                     | N. P. D. \$             |                 |
| Hilliated accepted  | Suspended (             |                 |
| Reinstated accepted | U. M. C.                |                 |
| Reinstated /        | Expelled                |                 |
|                     |                         |                 |
| Restored            | Died 1890 Returns.      |                 |
|                     | 1890 Meturns            |                 |
| Remarks             | 1000000                 |                 |
|                     |                         |                 |



SPRINGVALE James H. Cros man, 67, of Hanson's Ridge Roa died Jan, 25, 1989, at a Sanford hosp tal, after a long Illness. He was bor in Greenville, March 28, 1921, the sc of Walter E. and Sarah H. Crossma He served in the U.S. Army duris World War II in the North Africa Can paign. He was employed by the Un ed States Department of Justice, ser ing in the U.S. Border Patrol at Immigration, retiring in 1975 as s pervisory border patrol agent, sout west region, Livermore, Calif., wi 33 years of service. He was a member of the Bethel Christian Church North Berwick: He was active in the Sanford-Springvale Republican Tov Committee and local politics. He re twice for the Maine House of Repr sentatives in District 9. He was a di abled veteran of World War II.

memper of the Full Gospel Business Me