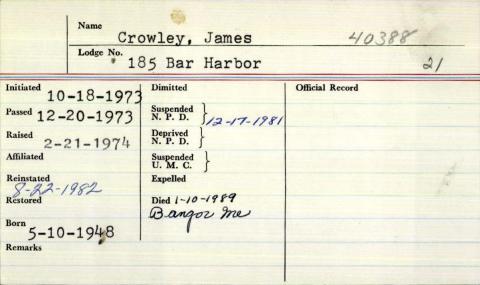

60     | Dimitted              |            | Official Record |  |
| Passed 9-12    | 1-1860    | Suspended<br>N. P. D. |            |                 |  |
| Raised         | -1860     | Deprived } N. P. D.   |            |                 |  |
| 2-27           | -1861     | Suspended U. M. C.    |            |                 |  |
| Reinstated     |           | Expelled              |            |                 |  |
| Restored       |           | Died                  |            |                 |  |
| Remarks        |           |                       |            |                 |  |
|                |           |                       |            |                 |  |
|                |           |                       |            |                 |  |

the state of the s



## JAMES CROWLEY

HAMPDEN and BAR HARBOR James Crowley, 40, died at Bangor, Jan. 10, 1989. He was born in Boston. Mass., May 10, 1948, the son of Christopher and Kathleen (Duncan) Crowley. He was an active member of the Bangor Air National Guard and a member of the Masons. He is survived by one daughter, Christine Elaine of Hampden; his mother, Kathleen and stepfather, George Allen, both of Bar Harbor; and one brother. Paul of Los Angeles, Calif. Spring graveside committal services will be held at the Ledgelawn Cemetery, Bar Harbor. Arrangements by McFarland Funeral Home, 48 Eden St., Bar Harbor.

| Name &             | rowley Ja              | mes 6               |            |   |
|--------------------|------------------------|---------------------|------------|---|
| Lodge No.