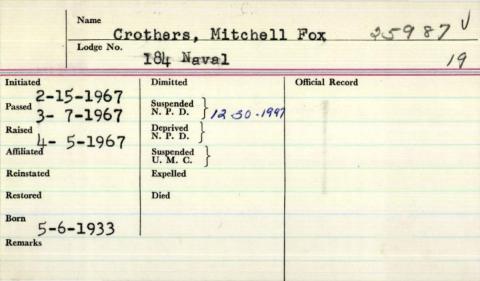

wick.

| Name                | roteau, Vincent       | Norval          |
|---------------------|-----------------------|-----------------|
| Lodge No.           | 194 Euclid            |                 |
| Initiated 6-15-1970 | Dimitted              | Official Record |
| Passed 9-14-1970    |                       |                 |
| Raised 10-5-1970    | Deprived N. P. D.     |                 |
| Affiliated          | Suspended<br>U. M. C. |                 |
| Reinstated          | Expelled              |                 |
| Restored            | Died                  |                 |
| Born 10-30-192      | 0                     |                 |
| Remarks             |                       |                 |
|                     |                       |                 |



|             | Name      | rouch.                | Hugh Cha          | apman           | 22589 1 |
|-------------|-----------|-----------------------|-------------------|-----------------|---------|
|             | Lodge No. |                       | ingvale           |                 | 19      |
| Initiated   | 24-1957   | Dimitted              |                   | Official Record |         |
| Passed      | -8-1957   | Suspended<br>N. P. D. |                   |                 |         |
| Raised /- / | 1-1957    | Deprived N. P. D.     |                   |                 |         |
| Affiliated  |           | Suspended U. M. C.    |                   |                 |         |
| Reinstated  |           | Expelled              |                   |                 |