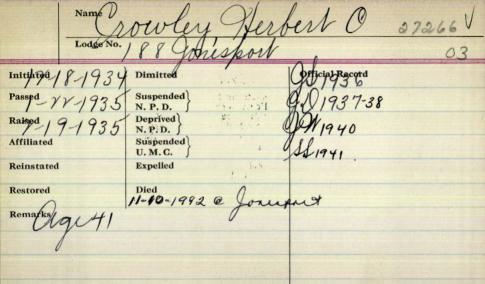

|

| Name Con     | molar Tleury           | m.                 |
|--------------|------------------------|--------------------|
| Lodge No.    | owley Neury            |                    |
| Initiated    | Dimitted               | Official Record    |
| Passed       | Suspended }            |                    |
| Raised       | N. P. D. ) Deprived )  |                    |
| Affiliated   | N. P. D. Suspended     |                    |
| Reinstated   | U. M. C. S<br>Expelled |                    |
| Restored     | Died 6-8-1904          |                    |
| Remarks 6 mu | st have come i         | uto membership fe- |
| tween 186    | 2+65 fromb             | ich years we have  |
| no retur     | us                     |                    |



## HERBERT O. CROWLEY

JONESPORT — Herbert O. Crowley, 98, died Nov. 10, 1992, at a local hospital. He was born at Addison, Oct. 31, 1894, the son of Irving and Theresa (Drisko) Crowley. He was a barber most of his life and retired in 1979. He was a life long member of the Jonesport Lodge No. 188 AF & AM. He is survived by his daughter-in-law, Elva Crowley; one sister, Cora Galen of Milbridge; five grandchildren, Oscar and Arlin Crowley, Maureen Blyther, Karen Faulkingham, Arden Heistand; 21 great-grandchildren, 23 greatgreat-grandchildren: 14 stepgrandchildren, William and Gerald Bubar. Rubena Alley, Janet Carter, Jean Morse, Marlene Alley, Linda Coffin, Dana Purington, Forrest Bubar Jr., Beverly Bagley, Judy Farnsworth, Sheila Williams, Leta Hayward, Darlene Bubar; many nieces, nephews