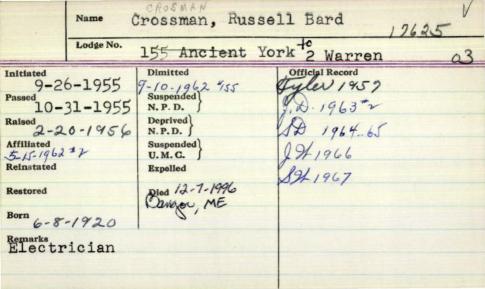

Name Initiated Official Record 1923-24-21-26 Dimitted Suspended N.P.D. Deprived N.P.D. Suspended U.M.C. Reinstated Expelled Restored Died Remarks DN&M12d 1950

FUNERAL OF aug. 2,1962 CHARLES E. CROSBY

Funeral services for Charles E. Crosby were held at the Redington Funeral Home Tuesday afternoon at 3:30 with the Rev. Ralph Reynolds of the First Baptist Church officiating.