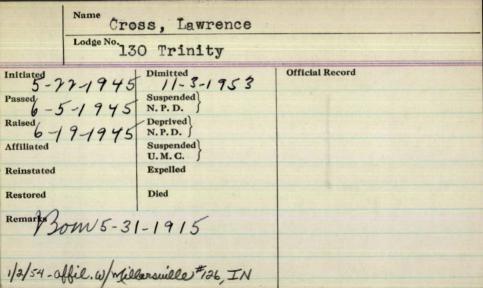

Name Initiated Official Record 1923-24-21-26 Dimitted Suspended N.P.D. Deprived N.P.D. Suspended U.M.C. Reinstated Expelled Restored Died Remarks DN&M12d 1950

FUNERAL OF aug. 2,1962 CHARLES E. CROSBY

Funeral services for Charles E. Crosby were held at the Redington Funeral Home Tuesday afternoon at 3:30 with the Rev. Ralph Reynolds of the First Baptist Church officiating.