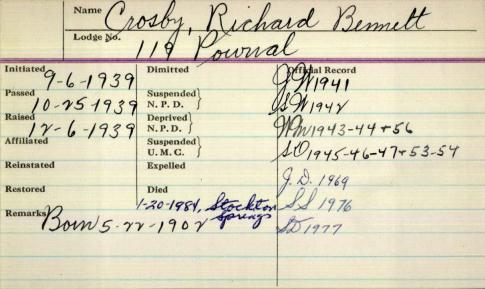

| Name O           | roster lovil                    | masautt         |
|------------------|---------------------------------|-----------------|
| Lodge No.        | 140 ml                          | Deserte         |
| Initiated 4-1921 | Dimitted                        | Official Record |
| Passed C. Id.    | Suspended                       |                 |
| Raised 1 -1924   | N. P. D. S  Deprived N. P. D. S |                 |
| Affiliated       | Suspended U. M. C.              |                 |
| Reinstated       | Expelled                        |                 |
| Restored         | 5-1-1959                        | amherst         |
| Remarks<br>OGCH6 |                                 |                 |
| 0                |                                 |                 |
|                  |                                 |                 |