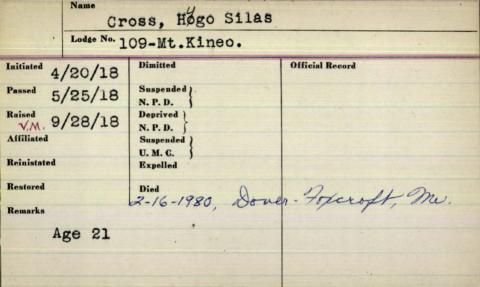

| Name O           | roster lovil                    | masautt         |
|------------------|---------------------------------|-----------------|
| Lodge No.        | 140 ml                          | Deserte         |
| Initiated 4-1921 | Dimitted                        | Official Record |
| Passed C. Id.    | Suspended                       |                 |
| Raised 1 -1924   | N. P. D. S  Deprived N. P. D. S |                 |
| Affiliated       | Suspended U. M. C.              |                 |
| Reinstated       | Expelled                        |                 |
| Restored         | 5-1-1959                        | amherst         |
| Remarks<br>OGCH6 |                                 |                 |
| 0                |                                 |                 |
|                  |                                 |                 |