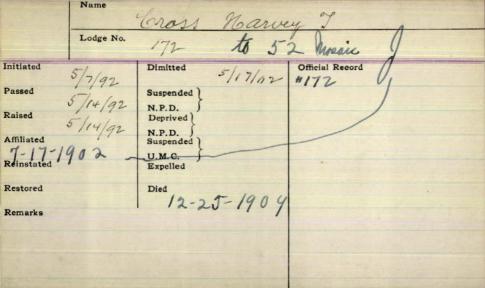

|                  |           | rosby, Cecil P                                                                     |                 | 7757 |
|------------------|-----------|------------------------------------------------------------------------------------|-----------------|------|
|                  | Lodge No. | 60 Star in the                                                                     | East            | 06   |
|                  | 1956      | Suspended<br>N. P. D.<br>Deprived<br>N. P. D.<br>Suspended<br>U. M. C.<br>Expelled | Official Record |      |
| Born 4 / Remarks | 7-1924    | Died 10/21/06                                                                      |                 |      |