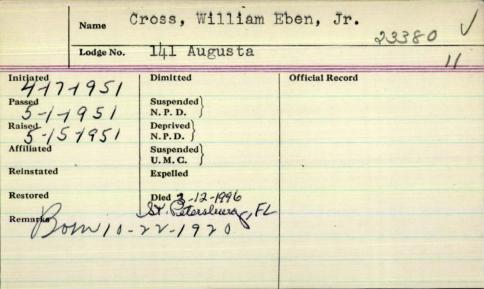

mitted 9/3/87       | Official Record |
| Passed 12/11/68   | Suspended N. P. D.    |                 |
| Raised /2/11/68   | Deprived N. P. D.     |                 |
| Affiliated ///    | Suspended \\ U. M. C. |                 |
| Reinstated        | Expelled              |                 |
| Restored          | Died                  |                 |
| Remarks           |                       |                 |
|                   |                       |                 |
|                   |                       |                 |

Cross, William E. Lodge No. 141-Augusta. Initiated 5/14/18 Dimitted Official Record Passed 5/21/18
Raised 5/28/18 Suspended) N. P. D. Deprived N. P. D. Affiliated Suspended U. M. C. Reinistated Expelled Restored 1 29-1970, Wigusta Remarks Age 29



|                                                                                      | Name      | lan.                                                       | 11601   | iana           | E. Ola  | ilge |
|--------------------------------------------------------------------------------------|-----------|------------------------------------------------------------|---------|----------------|---------|------|
|                                                                                      | Lodge No. | 73                                                         | to 171  | ancier         | of Brot | ters |
| Initiated  /0 - 3  Passed // - //  Raised // - //  Affiliated / - 28 - /  Reinstated | -10       | Suspended N.P.D. Deprived N.P.D. Suspended U.M.C. Expelled | 4/5/15  | 30fficia