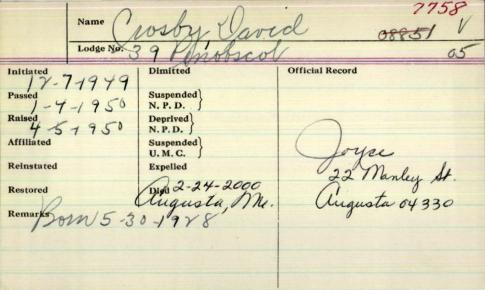

|                  |           | rosby, Cecil P                                                                     |                 | 7757 |
|------------------|-----------|------------------------------------------------------------------------------------|-----------------|------|
|                  | Lodge No. | 60 Star in the                                                                     | East            | 06   |
|                  | 1956      | Suspended<br>N. P. D.<br>Deprived<br>N. P. D.<br>Suspended<br>U. M. C.<br>Expelled | Official Record |      |
| Born 4 / Remarks | 7-1924    | Died 10/21/06                                                                      |                 |      |