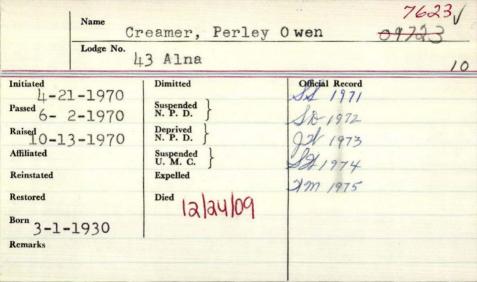

|                 | Name      |                   | 0 10            |
|-----------------|-----------|-------------------|-----------------|
|                 | 1         | creamer           | ausel Jamuel    |
|                 | Lodge No. | 43 alua           |                 |
| Initiated 9-17- | -1926     | Dimitted          | Official Record |
| Passed '        |           | Suspended (       |                 |
| 111-1-1         | 971       | N. P. D.          |                 |
| Raised          | 100       | Deprived (        |                 |
| m/U-15-         | 1926      | N. P. D. \        |                 |
| Affiliated      | 100       | Suspended (       |                 |
|                 |           | U. M. C.          |                 |
| Reinstated      |           | Expelled          |                 |
| Restored        |           | Died              |                 |
|                 |           | 7-2-1982, Mobilet | 2               |
| Remarks         |           | 1 2-1952, 1coales | OLO             |
| aue             | ,23       |                   |                 |
|                 |           |                   |                 |
|                 |           |                   |                 |
|                 |           |                   |                 |