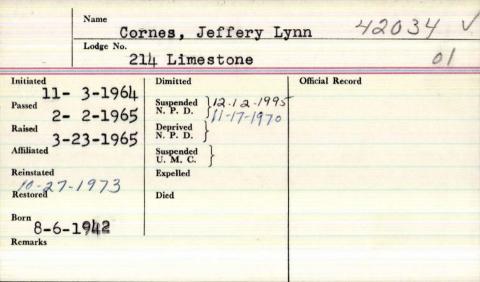

|       |
| Affiliated |           | Suspended }<br>U. M. C. |     |          |                                               |    |       |
| Reinstated |           | Expelled                |     |          |                                               |    |       |
| Restored   |           | Died                    |     |          |                                               |    |       |
| Remarks    |           |                         |     |          |                                               |    |       |
|            |           |                         |     |          |                                               |    |       |
|            |           |                         |     |          |                                               |    |       |



| Na         | me O                    | 1 4    |                 |      |
|------------|-------------------------|--------|-----------------|------|
| Lo         | dge No.                 | forthe | Conforth        | ales |
| Initiated  | Dimitted                | U      | Official Record |      |
| Passed     | Suspended N. P. D.      |        |                 |      |
| Raised     | Deprived } N. P. D.     |        |                 |      |
| Affiliated | Suspended }<br>U. M. C. |        |                 |      |
| Reinstated | Expelled                |        |                 |      |
| Restored   | Died                    |        |                 |      |
| Remarks    |                         |        |                 |      |
|            |                         |