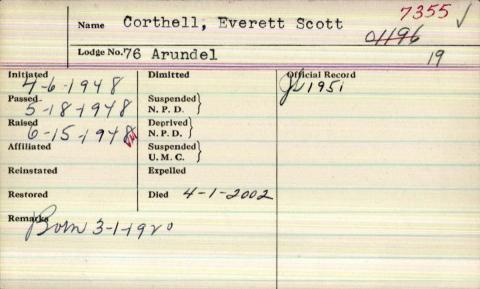

|                 |
|             |           |                              |                 |

| Name Lodge No.                | Corthell, Ear      | nest 6 E.       |  |
|-------------------------------|--------------------|-----------------|--|
| Initiated 8/6/88              | Dimitted           | Official Record |  |
| Passed 8/13/88 Raised 6/1/2/8 | N. P. D. Deprived  |                 |  |
| Affiliated S/88               | N. P. D. Suspended |                 |  |
| Reinstated                    | U. M. C. Expelled  |                 |  |
| Restored<br>Remarks           | Died               |                 |  |
|                               |                    |                 |  |
|                               |                    |                 |  |



## **Everett Scott Corthell, 82**

CAPE PORPOISE — Everett Scott Corthell, 82, died on April 1, 2002.

He was born on March 1, 1920, in Lexington, Mass., a son of Alonzo and Mae (Monahan) Corthell. He graduated from Stoneham High School in 1938, where he was president of his class.

He was married to Caroline (Adams) Corthell on Feb. 22, 1943 and they were married for more than 59 years.

Mrs. Corthell died just four days prior to his death on March 29, 2002. Married in Lexington, S.C., where they were stationed during World War II, he was assigned shortly after their marriage, to the Persian Gulf Command and was in Iran for two years where he was on the supply line at the last Russian output.

Mr. and Mrs. Corthell moved to Cape Porpoise in 1946, first living on Main Street and later li