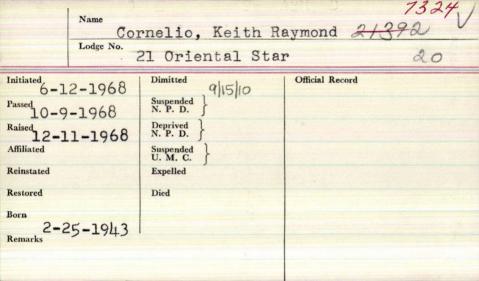

----|-----------------|
|            | Jory, Robe            | rt 80           |
| Lodge No.  | 82. St. Paul          | 3               |
| Initiated  | Dimitted / - 2 - 1893 | Official Record |
| Passed     | Suspended N. P. D.    |                 |
| Raised     | Deprived \ N. P. D.   |                 |
| Affiliated | U. M. C.              |                 |
| Reinstated | Expelled              |                 |
| Restored   | Died                  |                 |
| Remarks    |                       |                 |
|            |                       |                 |

Name Lodge No. Initiated Official Record Dimitted J.S. 1915 Passed Suspended 5.5.1916+25 5/9/13 N.P.D. Raised Deprived 5/23/13 N.P.D. Affiliated Suspended U.M.C. Reinstated Expelled Restored Died Remarks



|            | Name Ĉ    | ornelio,                                                   | Louis  | 0               | 7325 |
|------------|-----------|------------------------------------------------------------|--------|-----------------|------|
|            | Lodge No. | 20 Maine                                                   |        |                 | 15   |
| Passed 75  | 1951      | Suspended<br>N. P. D.<br>Deprived<br>N. P. D.<br>Suspended | ,      | Official Record |      |
| Reinstated | · ·       | U. M. C. Expelled                                          |        |                 |      |
| Restored   | m/r-      | Died 3/7/0<br>2-1972                                       | oy, Fo | yette .         |      |
|            |           |