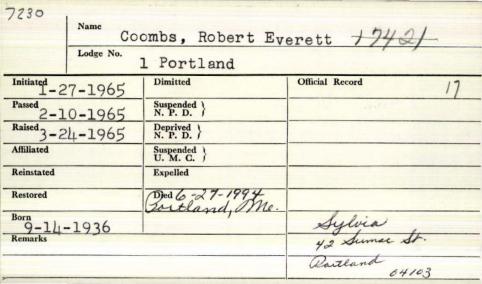

| Deprived }         |                 |
| 3-1-1846                 | N. P. D. Suspended |                 |
| Airmated                 | U. M. C.           |                 |
| Reinstated               | Expelled           |                 |
|                          |                    |                 |
| Restored                 | Died               |                 |
| Remarks/                 |                    | 11 10.7         |
| not mule                 | 1 of members a     | ftw 1816        |
| 1 , 0                    | 0/115              | 100             |
| Permarkst m lise Is it R | 9070               |                 |
|                          | (T U               | Y               |
|                          | V                  |                 |



## Robert Everett Coombs v motor carrier inspector, auditor

Robert Everett Coombs, 57, of 42 Sumac St. died Monday in a local hospital.

He was born in Augusta, a son of Richard C. and Selva Spencer Coombs, attended Augusta schools and was a graduate of Cony High School in 1954.

Mr. Coombs was a medic in the Air Force from 1954 to

1958.

He attended the former Portland University and the University of Maine in Orono, graduating with a bachelor

of science degree in education in 1963.

Mr. Coombs worked for 10 years as an auditor for the former Maine National Bank. He was currently employed by the state of Maine as a motor carrier inspector.

He was a member of Triangle Lodge of Masons.

Surviving are his wife of 32 years, Sylvia Erickson Coombs of Portland; two daughters, Robyn Lee Co