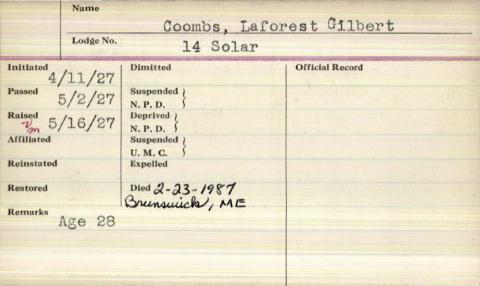

e Coo             | ombs, Kenneth I    | rving           |  |
|----------------------|--------------------|-----------------|--|
| Lodge No.<br>36 Caso | 30                 |                 |  |
| 12-17-1963           | Dimitted           | Official Record |  |
| Passed 1- 7-1964     | Suspended N. P. D. |                 |  |
| Raised 21-1964       | Deprived N. P. D.  |                 |  |
| Affiliated           | Suspended U. M. C. |                 |  |
| Reinstated           | Expelled           |                 |  |
| Restored             | Died reported '86  |                 |  |
| Born 3<br>12-13-1928 | 7,500              |                 |  |
| Remarks              |                    |                 |  |
|                      |                    |                 |  |



BATH - LaForest G. Coombs, 88, sociation and West Bath Grange. of 36 Drayton Road, died Monday, Surviving him besides his wife of Feb. 23, at a Brunswick Nursing Bath, are a daughter, Beverly A. Dyer Home. He was a longtime employee of Bath; two sons, Donald R. Coombs of the former Hyde Windlass Co. and of Brunswick and Daniel L. Coombs a well-known pianist. of Auburn; a brother, Lloyd F. Coombs of Bath; six grandchildren; Born in Bowdoin Center, July 27, 13 great-grandchildren; and two ne-1898, he was the son of Benjamin and Annie Card Coombs. He moved to phews. A graveside service will be held in Bath as a child and attended local schools, graduating from Morse High the spring. Memorial contributions may be School in 1918. made to the Morse High School In 1930 he married Beatrice L. Sc