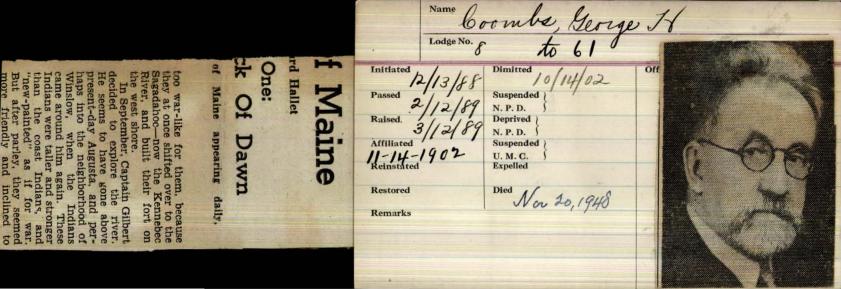

|
|              | U.M.C.                |                                   |
| Reinstated   | Expelled              |                                   |
|              |                       |                                   |
| Restored     | Died                  | 1                                 |
|              | Dec. 13.1919          | Waltham, mass.<br>stol miles. me. |
| Remarks      |                       |                                   |
|              | buried Bri            | stal mills. me.                   |
|              |                       |                                   |
|              |                       |                                   |
|              |                       |                                   |



Waldoboro, Nov. 21—Dr. George Holden Coombs, 85, widely-known physician and a member of the Maine State Bureau of Health for several years, died late Satur-day at the Miles Memorial Hospital, Damariscotta, following an illness of a few days.

illness of a few days.

Doctor Coombs was born at
Brunswick Jan. 7, 1863, the son
of David E. and Annie Lee
Coombs. He was graduated from
the medical department of New
York University in 1886, serving
his internship in Bellevue Hospital. He began the practice of
medicine at Brunswick in 1888,
in 1890 he was located in Toledo. in 1890 he was located in Toledo. O., and the following year he came to Waldoboro.

Here he continued his work

until 1920, when he became epidemiologist of the Social Hygiene Division, Department of Health. He was made directo