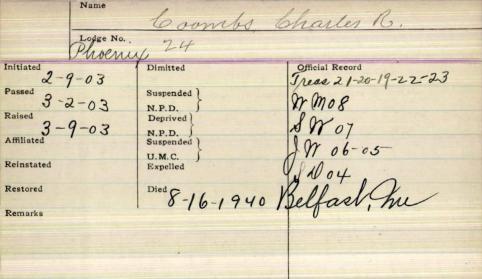

| Name            | levombs Charles a        |
|-----------------|--------------------------|
| Lodge No.       | 19 to 89                 |
| Initiated       | Dimitted Official Record |
| 1-11-1855       | 3-21-1874 #89            |
| Passed 10 -1017 | Suspended                |
| 11-19-1833      | N. P. D.                 |
| Raised 10-100   | Deprived }               |
| 11 19 18 1      | N. P. D. \               |
| Affiliated      | Suspended }              |
|                 | U. M. C.                 |
| Reinstated      | Expelled                 |
| Restored        | Died                     |
| Restored        | Died                     |
| Remarks         | 1 44 00                  |
| Cd. a to a ma   | 11 ter #89               |
| - waren in      |                          |
|                 |                          |
|                 |                          |