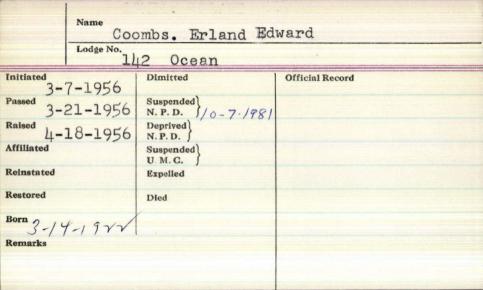

41<br>N. P. D. 3-10-1936 |                 |
| lised 1    | -14-30    | N. P. D.                                  |                 |
| filiated   |           | Suspended U. M. C.                        |                 |
| instated / | 9-8-1942  | Expelled                                  |                 |
| estored    |           | Died 8-5-1964 /                           | To Daven Maine  |
| emarks A   | lge 37    |                                           |                 |
|            |           |                                           |                 |

MT----

Ir

A

Name Official Record 1861 Chats 1867-68-6970 Initiated Passed Suspended 2-26-1851 N. P. D. Deprived Raised 2-27-1857 N. P. D. Suspended U. M. C. Reinstated Expelled Restored Died 5/16/72 1866 #89 Remarks



Reliance 195 to marine no. 122 Initiated Official Record Suspended 5-31-1919 Haised 6-7-1919m N. P. D. Deprived N. P. D. Suspended U. M. C. Reinstated Expelled Restored 2-9-1984, Stonington, Me Remarks ted with Marine No. 122 3-12-1965

SIUNINGIUN - Ernest E. Coombs, 90, died Feb. 9, 1984, at a local nursing home. He was born May 12, 1893, at Stonington, the son of James and Celeste (Hamilton) Coombs. He was a 63-year member of Marine Lodge of Masons, No. 122 of Deer Isle. He was a member of the Methodist church of Albany. Ga. He was predeceased by his wife, Winifred (Murphy) Coombs. He is survived by two daughters, Mrs. Richard (Georgia) Vengeli of Stratton and Mrs. Winston (Constance) Faircloth of Albany, Ga.; two sons, morial Ambulance Corps. Danald and Clarence, both

of Stonington;