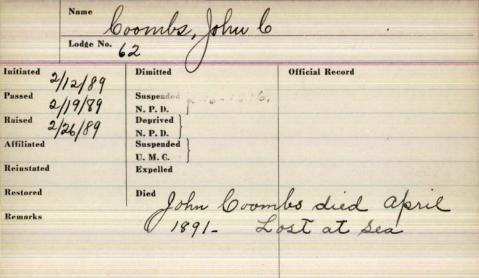

|                 | Name      | 1 1 01                  |                 |
|-----------------|-----------|-------------------------|-----------------|
|                 | -(        | combs, lele             | arles a         |
|                 | Lodge No. | 89                      |                 |
| Initiated 2-3-/ | 876       | Dimitted                | Official Record |
| Passed 2-10-    |           | Suspended N. P. D.      | 1               |
| **              | -1876     | Deprived \\ N. P. D.    |                 |
|                 |           | Suspended }<br>U. M. C. |                 |
| Reinstated      |           | Expelled                |                 |
| Restored        |           | Died 3-31-1879 L        | ostat sea       |
| Remarks         |           | bound from              | 4.4 to Boston   |
|                 |           | 00,00                   |                 |
|                 |           |                         |                 |