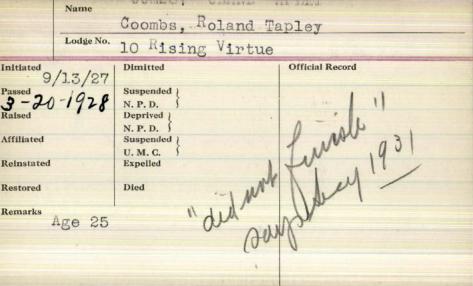

|                       |                 |     |
|                  |                       |                 |     |

| Lodge No.           | 142 Ocean              |                 |
|---------------------|------------------------|-----------------|
| Initiated - 11-1963 | Dimitted               | Official Record |
| Passed 10-16-1963   | Suspended N. P. D.     |                 |
| Raised 12- 4-1963   | Deprived N. P. D.      |                 |
| Affiliated          | Suspended \ U. M. C. \ |                 |
| Reinstated          | Expelled               |                 |
| Restored            | Died<br>4-19-1986, Ce  | veis and        |
| 7-21-1923           | 111100,00              |                 |
| Remarks             |                        |                 |



| Name        | 1 0                              | 10-             |
|-------------|----------------------------------|-----------------|
| 16          | vombe, sa                        | muel or         |
| Lodge No.   | 60.7                             |                 |
|             | amuy                             |                 |
| Initiated   | Dimitted                         | Official Record |
| 2-15-95     | 12-11923                         | Today 05        |
| Passed      | Suspended (17-1-1933             | 1               |
| 2-22-95     | N. P. D. \3/10/11                | Frm01           |
| Raised / 05 | Deprived }                       | 01.             |
| 3-6-40      | N. P. D. \$                      | Sinoo           |
| Affiliated  | Suspended