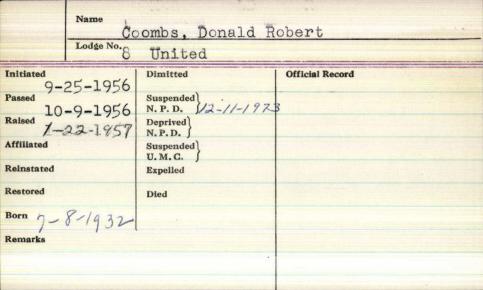

hich three and a half years were as a POW in the Philippine Islands and Japan. After World War II he served as postmaster at Stonington for 27 years from 1947 to 1974.

He was a 50-year member of Marine Lodge AF&AM of Deer Isle and was a life member of the DAV and the American Defenders of Bataan and Corregidor.

He is survived by his sons. John and Daniel Coombs, both of Stonington; two daughters, Susan Erna Coombs of South Portland, Ruth Ann Hardy of Deer Isle; five grandchildren, Marcie, Matthew, Elizabeth, Samuel, and Derek: two sisters, Georgia Vangeli of Stonington, Constance Faircloth of Dawson, Ga.; one sister-in-law, Pauline Coombs of Stonington; two aunts, Dorothy Judkins of Stonington, Evelyn Powers of Warren; a special cousin Charles "Del" Bowen of Blue Hill: several nephews.



Coombs, Dwight Arthur Lodge No. 192 Winter Harbor Initiated Dimitted Official Record 1981 Suspended N. P. D. Passed Deprived N. P. D. Raised Affiliated 9-6-1978 Suspended U. M. C. Reinstated Expelled Restored Died Born 7-10-1914 Remarks R. 11-9-1967, Pequossette Lodge, Watertown, Demitted 5-15-1978

| Name ()           | ombe (                | Edu    | vaid          | Hen    | y.    |    |
|-------------------|-----------------------|--------|---------------|--------|-------|----|
| Lodge No.         | 86 Mars               | en P   | hellips       | ,      | 1     |    |
| nitiated          | Dimitted              |        | Official Reco | rd     |       |    |
| Passed            | Suspended<br>N. P. D. | 6-1967 |               |        |       |    |
| Raised            | Deprived<b