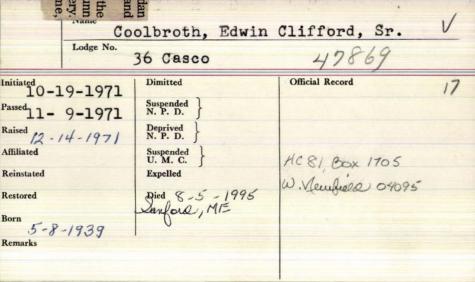

-------------------------------------------|-----------------|
|                                                               | Lodge No.           | Toolbroth, (3. Freble                                              | Divolo III      |
| Initiated 3-7-1 Passed 4-4- Raised 5-7- Affiliated Reinstated | 886<br>1886<br>1886 | Suspended   5-20-1896   N. P. D.   Suspended   U. M. C.   Expelled | Official Record |
| Restored                                                      |                     | Died                                                               |                 |
| Remarks                                                       |                     |                                                                    |                 |

THE RESERVE TO STATE OF THE PARTY.



WEST NEWFIELD - Edwin C. Coolbroth Sr., 56, of Shady Nook Road died Saturday at Goodall Hospital in Sanford after a long illness. He was born in Limington, a son of Edwin H. and Mary Hartford Coolbroth, and attended Steep Falls schools at Standish and the former Standish High School. He served in the Navy, retiring after 20 years of service as a senior chief gunner's mate. He was then employed by Pratt and Whitney in North Berwick for 11 years, retiring in 1992 because of illnes. Mr. Coolbroth was a member of the Casco Lodge of Masons in Yarmouth, the Scottish Rite of Portland, the York County Shrine Club and the Kora Temple Shrine in Lewiston. He was a member of the Fleet Reserve Association. and liked to hunt, fish and work with wood. Surviving are his wife of 37 years, Norma I. Philli