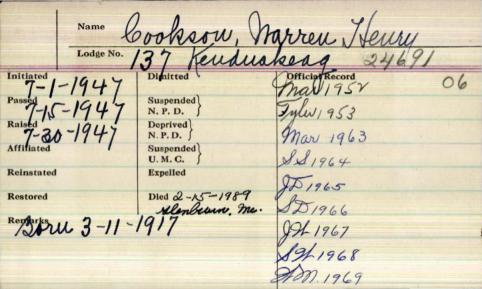

Passed                     | 4,012     | Suspended N. P. D. /22/80 |                 |
| Raised                     | 2/22/72   |                           |                 |
| Affiliated                 | 7//-      | Suspended<br>U. M. G.     |                 |
| Reinstated                 |           | Expelled                  |                 |
| Restored                   |           | Died                      |                 |
| Remarks                    |           |                           |                 |
|                            |           |                           |                 |
|                            |           |                           |                 |
| In the same of the same of |           |                           |                 |



GLENBURN - Warren Henry Cookson, 71, of Glenburn, a winter resi-planning and building of the new eledent of Zephyrhills, Fla., died Feb. 15, 1989, at a Bangor hospital. He was and the school addition in 1966. Warborn in Glenburn, March 11, 1917, the son of George H. and Bertha (Coffin) the town of Lincoln in 1967 and served Cookson. He was a graduate of Bantended several technical schools also served as chairman of the build-

in that capacity for 41/2 years, and gor High School and served with the was town manager of Milo from 1971 U.S. Army from 1942 to 1946. He gt. to 1975. He served with the Maine Legislature for six years from 1961 to while serving in the military and had 1967, at which time he was active in taken various courses and seminars bills and acts pertaining to highways. a