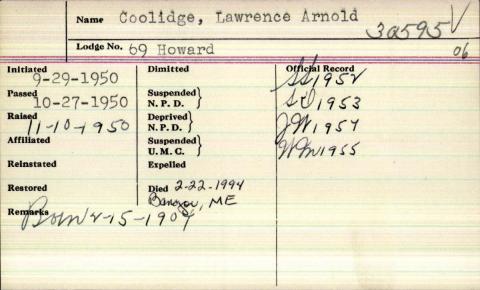

| N. P. D.         |                 |
| Raised -/    | Deprived 10/8/78 |                 |
| 0/4/70       | 111 - 1 - 1      |                 |
| Affiliated   | Suspended )      |                 |
|              | U. M. C. )       |                 |
| Reinstated   | Expelled         |                 |
|              |                  |                 |
| Restored     | Died             |                 |
|              |                  |                 |
| Merchant     | L                |                 |
| mercuant     |                  |                 |
|              |                  |                 |
|              |                  |                 |
|              |                  |                 |
|              |                  |                 |



## LAWRENCE A. COOLIDGE

BANGOR — Lawrence A. Coolidge, 90, died Feb. 22, 1994, at a Bangor nursing facility. He was predeceased by his wife, Pauline Coolidge. Surviving are three children, Lawrence P. Coolidge, Flora B. Cobb and Donna M. Emerson; several grandchildren and great-grandchildren. At his request, no funeral services will be held. Arrangements by Brookings-Smith, Bangor.

| Name /              | 0.0                   | A ON            |
|---------------------|-----------------------|-----------------|
|                     | oleage, Les           | new TV          |
| Lodge No.           | 20.                   |                 |
|                     | 3 youan               |                 |
| Initiated 7-70-1941 | Dimitted              | Official Record |
| Passed 3-13-1