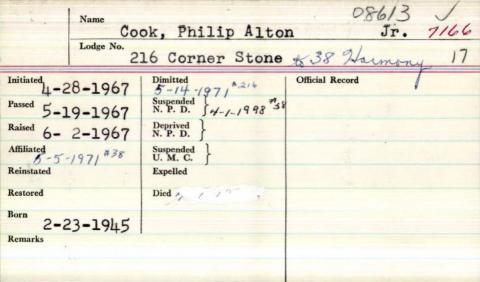

a member of the Veterans of Foreign Wars in Boothbay Harbor, Bay View Masonic Lodge in East Boothbay, Royal Arch Masons, Lincoln Chapter in Wiscasset and was president of the Booster Club Parent Teacher Association in Boothbay.

Surviving are his mother, of South Portland; his wife of East Boothbay: two daughters. Cathlene Parkhurst of Boothbay and Mary Jane Tracy of South Portland; two sons, Peter of Westport, Conn., and Michael P. of Boothpay: two brothers, C. Allan of Standish and Francis of

South Portland; and nine grandchildren.

Visiting hours will be held from 6 to 8 p.m. today at Simmons, Harrington and Hall Funeral Home, Route 27. A funeral service will be held at 11 a.m. Tuesday at the funeral home. Burial will follow in Evergreen Cemetery with the Rev. Al Roberts officiating.



| Name             | 1                  |                 |
|------------------|--------------------|-----------------|
|                  | book, Phi          | llip D          |
| Lodge No.        | 186 Ba             | rrew Phillips   |
| Initiated 2/3/10 | Dimitted           | Official Record |
| Passed 3/2/10    | Suspended 7-7-1940 |                 |
| Raised 3/30/10   | Deprived N.P.D.    |                 |
| Affiliated       | Suspended U.M.C.   |                 |
| Reinstated       | Expelled           |                 |
| Restored         | Died               |                 |
| Remarks          |                    |                 |
|                  |                    |                 |
|                  |                    |                 |

| 1 . 6.