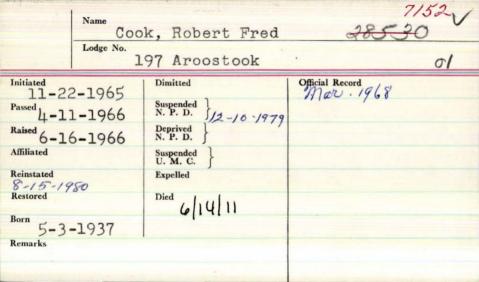

>N. P. D. 12-4-1955 |                 |  |
| Raised -2-               |                       | Deprived<br>N. P. D.            |                 |  |
| Affiliated               |                       | Suspended<br>U. M. C.           |                 |  |
| Reinstated               |                       | Expelled                        |                 |  |
| Restored                 |                       | Died                            |                 |  |
| Remarks                  |                       |                                 |                 |  |
| Born: 9-10-19 <b>1</b> 5 |                       |                                 |                 |  |
|                          |                       |                                 |                 |  |



| Name book Robert W |                                 |                 |  |  |
|--------------------|---------------------------------|-----------------|--|--|
| Lodge No. 49       |                                 |                 |  |  |
| Initiated /2/31/85 | Dimitted                        | Official Record |  |  |
| Passed 1/8/86      | Suspended 12-3-1903<br>N. P. D. |                 |  |  |
| Raised 1/14/86     | Deprived N. P. D.               |                 |  |  |
| Affiliated '       | Suspended<br>U. M. C.           |                 |  |  |
| Reinstated         | Expelled                        |                 |  |  |
| Restored           | Died                            |                 |  |  |
| Remarks            |                                 |