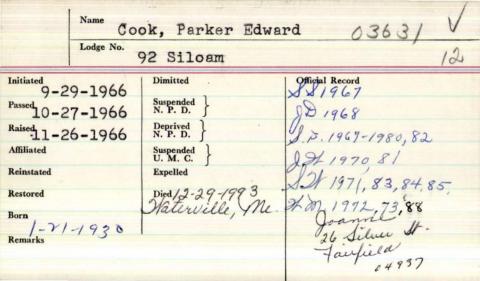

|
| Lodge                                                            | No. 29                                                                                         |                 |  |  |  |
| Initiated 3-18-9 Passed 4-8-9 Raised 4-5-9 Affiliated Reinstated | Dimitted  Suspended   N. P. D.   5-/3-0  Deprived   N. P. D.   Suspended   U. M. C.   Expelled | Official Record |  |  |  |
| Restored                                                         | Died                                                                                           |                 |  |  |  |
| Remarks                                                          |                                                                                                |                 |  |  |  |

Initiated Passed Raised



#### PARKER EDWARD COOK

FAIRFIELD - Parker E Cook 63 of 26 Silver St., died early Wednesday marning, Dec. 29, 1993, at a Waterville hospital after a short illness. He was born in Bangor, Dec. 21, 1930. the son of Edward and Madelyn Currier Cook. A graduate of Waterville High School, he did post graduate studies at Coburn Classical Institute in Waterville and received a BS degree from Husson College in Bangor with the Class of 1959. For three years, he was employed at Forster Mfg. Co. in Farmington, after which he joined the Maine State Bureau of Taxation. where he remained until his retirement two years ago. Following retirement, he had assisted the towns of Corinna, Vassalboro and Milo, as a tax assessor and also was a tax consultant for the town of Mercer, For 20 years he taught a cou