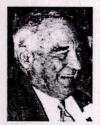

#### LEWIS J. COOK

CORINNA - Lewis J. Cook, 91, husband of the late Laura (Nelson) Cook, died July 18, 1995 at a Pittsfield hospital after a short illness. He was born June 12, 1904 in Sangerville, the son of Ernest and Mary (Julac) Cook. He was a resident of Corinna for sixty-five years and had been a foreman in the spinning room at the Eastland Woolen Mill, retiring in 1973. He was a member of the Corinna United Methodist Church, Stone-Ezel Lodge, IOOF and a Past Master of Parian Lodge, AF&AM. He is survived by a son, Tillotson Cook and his wife Carole of Newport: a step granddaughter, Trisha Findlen and her husband, Robert of Fort Fairfield: several nieces and nephews. At Lewis request, there were no visiting hours. Funeral services were conducted July 21 at the Thompson Funeral Home, Pleasant St., Corinna with Rev. Bruce Hudson officiating. Interment took place at the Village Cemetery, Corinna.