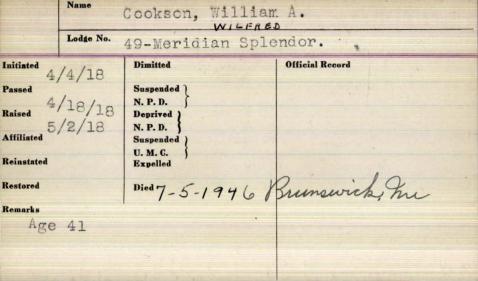

school from 1959 to 1960,

ren was appointed town manager for

his wife, Katherine L. (Mansell) Cool L. Olson, pastor of the Glenburn son of Glenburn and Zephyrhills, Fla Evangelical Covenant Church, officiatare two sons. Richard W. and his wif ing, and the officers of Kenduskeaa Deborah L. Cookson of Glenburn, an Lodge AF & AM. Spring interment will Ronald G. Cookson of Feeding Hill: be in Lakeview Cemetery, Glenburn. Mass.: three grandsons, Scott W Gifts in his memory may be sent to Cookson, Jason R. Cookson and Chritthe Warren H. Cookson Memorial topher L. Cookson, all of Glenburg Cancer Fund, care of EMMC Charities, three brothers. Darrell Cookson ( 489 State St., Bangor 0440) or the Ar-Glenburn and Arizona, Elwood Cool thritis Foundation, Maine Chapter, 37 Mill St., Brunswick 04011.



| Name<br>Lodge No.                                                           | bookson &                                                                                           | rlleam H        |
|-----------------------------------------------------------------------------|-----------------------------------------------------------------------------------------------------|-----------------|
| Assed 3 - 1930  2 - 10 - 1930  2 - 12 - 1930  Adjusted 2 - 1930  Reinstated | Dimitted   12-19-1960  Suspended   N. P. D.   Deprived   N. P. D.   Suspended   U. M. C.   Expelled | Official Record |
| Restored Remarks Orge 41                                                    | Died                                                                                                |