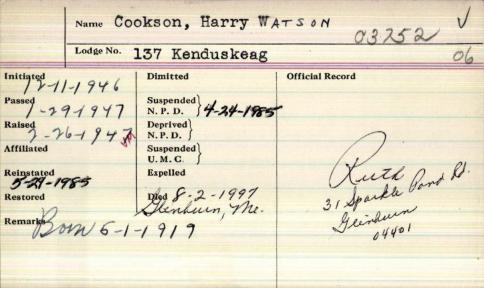

Mana

|                     | Name COC    | k, Lewis              |       | 35            | 538 | -V |
|---------------------|-------------|-----------------------|-------|---------------|-----|----|
|                     | Lodge No. ] | .60 Parian            |       |               |     | 22 |
| Initiated 3-        | 12-1946     | Dimitted              | Si.   | Ricial Record |     |    |
|                     | 9-1946      | Suspended<br>N. P. D. | gu    | 01948         |     |    |
| Raised 5-/          | 4-1946      | Deprived<br>N. P. D.  | fle   | 01949         |     |    |
| Affiliated          |             | Suspended U. M. C.    | 99    | 11950         |     |    |
| Reinstated          |             | Expelled              | 959   | 11951         |     |    |
| Restored<br>Remarks |             | Littsfield            | UIIP. | m1954         |     |    |
| Do                  | m6-17-      | 1904                  | m     | av 1953       | -54 |    |
|                     |             |                       |       |               |     |    |