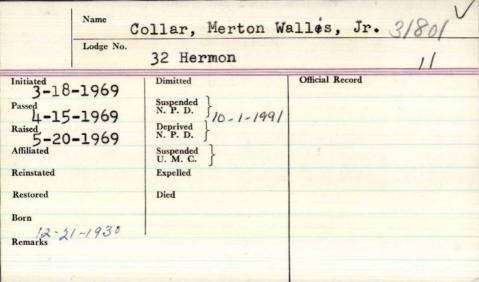

| Name Collar, Merton Wallis      |                                  |                 |   |  |  |
|---------------------------------|----------------------------------|-----------------|---|--|--|
| Lodge No. 183 Deering           |                                  |                 |   |  |  |
| Initiated 17-5-1949             | Dimitted                         | Official Record |   |  |  |
| Passed 1-9-1950                 | Suspended<br>N. P. D. 1 - 9-1956 |                 |   |  |  |
| Raised 1- 73-1950<br>Affiliated | Deprived<br>N. P. D.             |                 |   |  |  |
| Affifiated                      | Suspended<br>U. M. C.            |                 |   |  |  |
| 6-9-1958                        | Expelled                         |                 |   |  |  |
| Restored                        | Died 5-1-1987<br>Lewiston, ME    |                 | 1 |  |  |
| Remarks om 2-71                 | -1909                            |                 |   |  |  |
|                                 |                                  |                 |   |  |  |
|                                 |                                  |                 |   |  |  |