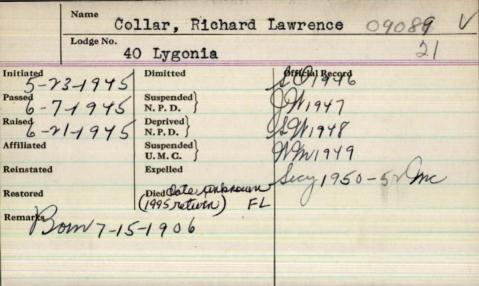

| Lodge No. | 113 Messalo           | nskee           |  |
| Initiated 10 | 1954      | Dimitted 10-6-1979    | Official Record |  |
| Passed       |           | Suspended<br>N. P. D. | SF01957         |  |
| Raised / P   | 1954      | Deprived<br>N. P. D.  |                 |  |
| Affiliated   |           | Suspended<br>U. M. C. |                 |  |
| Reinstated   |           | Expelled              |                 |  |
| Restored     |           | Died                  |                 |  |
| Remarks      | m10-21    | 1725                  |                 |  |
|              |           |                       |                 |  |
|              |           |                       |                 |  |
|              |           |                       |                 |  |



Lodge No. Initiated Dimitted Suspended N. P. D. Deprived 119 mfs in /86 1-62 N. P. D. Suspended T/868 U. M. C. Expelled Restored

|                 |              | ollay, Thor           | nas Ni | cholas                                  |  |
|-----------------|--------------|-----------------------|--------|-----------------------------------------|--|
|                 | Lodge No.    | 143 Preble            | •      |                                         |  |
| Initiated       | 1959         | Dimitted              |        | Official Record                         |  |
| Passed<br>1-21- | 1960         | Suspended<br>N. P. D. |        |                                         |  |
| Rais34_30 -     | 1960         | Deprived<br>N. P. D.  |        |