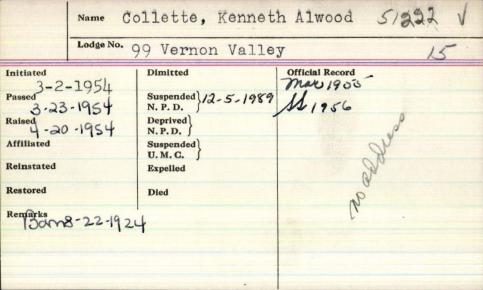

ge No.                                               | 10                                                                           |                                                          |  |
| Initiated Passed H-17-1660 Raised Affiliated Reinstated | Suspended   N. P. D.   Deprived   N. P. D.   Suspended   U. M. C.   Expelled | Sfficial Record<br>P. M. 1867<br>SM 1865-66<br>S RO 1864 |  |
| Restored                                                | Died 7/26/94                                                                 | A day                                                    |  |
| Remarks<br>1866                                         |                                                                              |                                                          |  |



| Name                |                                 |                 |  |
|---------------------|---------------------------------|-----------------|--|
| C                   | olley, Alan Fult                | on              |  |
| Lodge No.           | 216 Corner Sto                  | ne              |  |
| Initiated 2-26-1960 | Dimitted                        | Official Record |  |
| Passed<br>H-15-1960 | Suspended<br>N. P. D. 2-14-1969 |                 |  |
| Raised 4-29-1960    |                                 |                 |  |
| Affiliated          | Suspended U. M. C.              |                 |  |
| Reinstated          | Expelled                        |                 |  |
| Restored            | Died                            |                 |  |
| Born 1