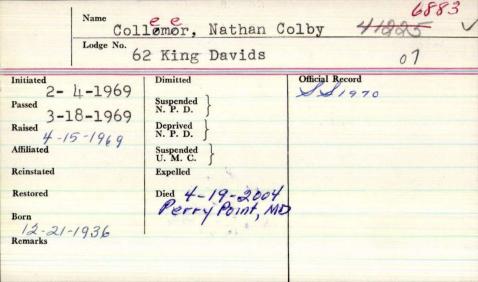

| George W          |
|-----------------------------------------------------------------------------|-----------|---------------------------------------------------------------------------|-------------------|
|                                                                             | Lodge No. | 62 Ting hlan                                                              | dé                |
| Initiated  S-N-19  Passed  S-27-1  Raised  Affiliated  Reinstated  Restored | 912       | Suspended N.P.D. Deprived N.P.D. Suspended U.M.C. Expelled Died 5-/8-/956 | Jev 1918+40-43 me |
| Remarks                                                                     |           | 0 70 790 6                                                                |                   |



|                                                                      | Name      | 2.11.                                                                 | 11   | 16.                                      |
|----------------------------------------------------------------------|-----------|-----------------------------------------------------------------------|------|------------------------------------------|
|                                                                      | Lodge No. | 85                                                                    | lell | aules 6                                  |
| Initiated  If 5 b V  Passed  Raised  Adrinated  Reinstated  Restored | 00/100/   | Suspended N. P. D. Deprived N. P. D. Suspended U. M. C. Expelled Died |      | Official Reco