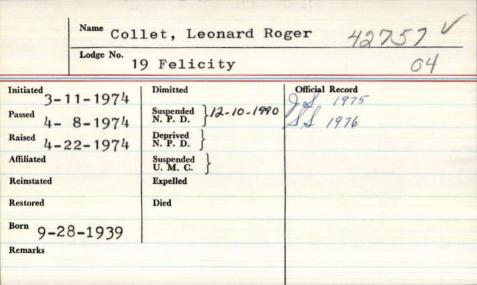

iter member of 181 |
| his        | vid to R  | libble Island          |                    |

Mana



| Nam        | · Collers.           | Frank 6           |
|------------|----------------------|-------------------|
| Lodg       | e No.                | Frank 6<br>Caller |
| Initiated  | Dimitted             | Official Record   |
| Passed     | Suspended { N. P. D. |                   |
| Raised     | Deprived \ N. P. D.  |                   |
| Affiliated | Suspended U. M. C.   |                   |
| Reinstated | Expelled             |                   |
| Restored   | Died                 |                   |
| Remarks    |                      |                   |
|            |                      |                   |
|            |                      |                   |



Name leollett. Lodge No. Initiated Passed Raised Deprived m.m N. P. D. Suspended U. M. C. Reinstated Expelled Restored Died 1866 #10 1862 #60 \*

| Name Lodge No.                                          | Collett, Jo                                                                  | b                                                        |  |
|---------------------------------------------------------|------------------------------------------------------------------------------|----------------------------------------------------------|--|
| Louge No.                                               | 10                                                                           |                                                          |  |
| Initiated Passed H-17-1660 Raised Affiliated Re