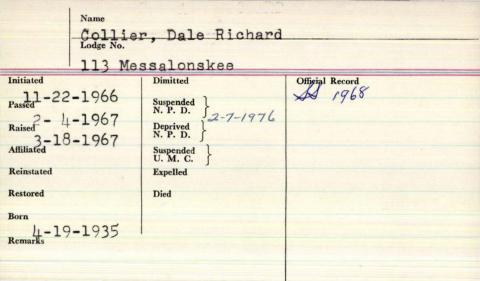

| Suspended  <br>U. M. C. |         |              |                |    |
| teinstated    |           |                         | at Here | retta        | 10 Goodall     |    |
| testored      |           | 8-24-193                | 2 man   | inial        | Dordall Dorfla | 1  |
| temarks<br>Ag | e 55      |                         | Sau     | ford.        |                | '' |
| Born          | Elain     | . n. B.                 | 3-1-18  | 68           |                |    |
|               | - Sgoo    |                         | 0 1 10  |              |                |    |

CIMILOUIT. HOW OF CO.

Name Lodge No. Initiated Dimitted Official Record Suspended Passed N. P. D. Deprived N. P. D. Suspended U. M. C. Reinstated Expelled 12-10-1930 committed sucede, Restored Remarks



|                        | 12 V 14                      | 1889             |
|------------------------|------------------------------|------------------|
| Name Co                | ollier, David Ve             | itar 49379 6889/ |
| Lodge No.              | 13 Messalonskee              | 12               |
| Initiated 2- 7-1970    | Dimitted                     | Official Record  |
| Passed 5-12-1970       | Suspended N. P. D. 32-7-1976 |                  |
| Raised 6-20-1970       | Deprived<br>N. P. D.         |                  |
| Affiliated             | Suspended U. M. C.           |                  |
| Reinstated<br>3-6-1978 | Expelled                     |                  |
| Restored               | Died                         |                  |
| Born 8-2-1945          |