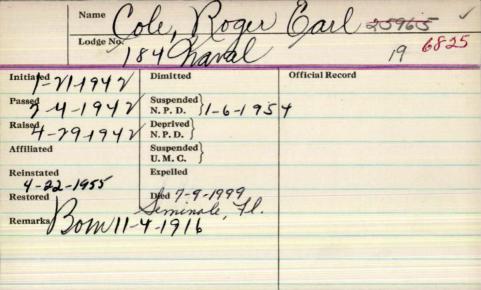

can Legion.

His wife died last year. He is survived by a sister in law, Miss Frances Buzzell.

| Name //          | 11 (1) 11/               | $\mathcal{V}$   |
|------------------|--------------------------|-----------------|
| (1)              | Ce. Timeth               | melle,          |
| Lodge No.        | 181 Warrand )            | William .       |
|                  | 106 Starent              | nerryes         |
| Initiated 7/1938 | Dimitted                 | Official Record |
| Passed 7-1938    | Suspended<br>N. P. D.    |                 |
| Raised 4-1939    | Deprived<br>N. P. D.     |                 |
| Affiliated       | Suspended<br>U. M. C.    |                 |
| Reinstated       | Expelled                 |                 |
| Restored         | Died<br>12-12-1979, Veni | e. Ela.         |
| Remarkson 4-7    | 3-1903                   |                 |
|                  |                          |                 |
| 10000            |                          |                 |