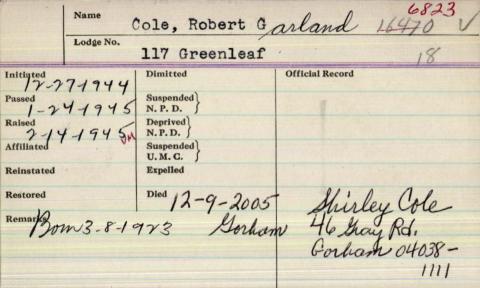

| Name            | 00                    | 10      | 0      | 101       |
|-----------------|-----------------------|---------|--------|-----------|
|                 | oole, x               | ohu     | 0      | Ter.      |
| Lodge No. (     | 79 0/1                | in le   | 10.    |           |
|                 | Ven                   | une v   | alley  |           |
| Initiated //_/_ | Dimitted              |         | perici | al Record |
| 17173           |                       |         |        |           |
| Passed 7/6/75   | Suspended }           |         | 4      |           |
| Raised /5/15    | N. P. D. ) Deprived ) |         |        |           |
| 8/5/73          | N. P. D.              |         |        |           |
| Affiliated / /  | Suspended )           |         |        |           |
|                 | U. M. C.              |         |        |           |
| Reinstated      | Expelled              |         |        |           |
|                 |                       |         |        |           |
| Restored        | Died /                | 19111 6 | 2007   | 0 .111    |
| Remarks         | 12-6-                 | 104     | -gr    | gyre.     |
|                 |                       |         | 0      | 1         |
|                 |                       |         |        | 0         |
|                 |                       |         |        |           |
|                 |                       |         |        |           |