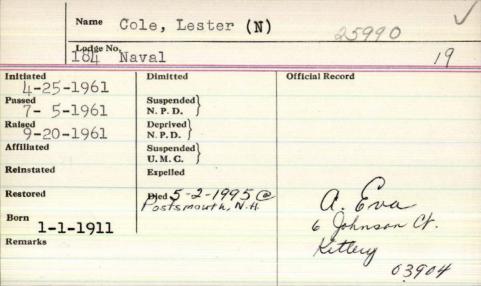

|  |
| Initiated 7 | 41948     | Dimitted                    | Official Reco | rd       |  |
| Passed      | 1948      | N. P. D.                    |               |          |  |
| Raised 17-7 | 9-1948    | Deprived<br>N. P. D.        |               |          |  |
| Affiliated  |           | Suspended U. M. G.          |               |          |  |
| Reinstated  |           | Expelled                    |               |          |  |
| Restored    |           | Died<br>3-12-1981,<br>-1977 | Manches       | ter n.W. |  |
| Remarks     | m8-10     | -1927                       |               |          |  |
|             |           |                             |               |          |  |
|             |           |                             |               |          |  |





|            | Cole Loevi P. |                           |            |             |  |
|------------|---------------|---------------------------|------------|-------------|--|
|            | Lodge No.     | 15" Ra                    | Morie      |             |  |
| Initiated  |               | Dimitted                  | Offic      | cial Record |  |
| Passed     |               | Suspended                 |            |             |  |
| Raised     |               | N.P.D. ) Deprived         |            |             |  |
| Affiliated | 11/11/13      | N.P.D. ) Suspended U.M.C. |            |             |  |
| Reinstated |               | Expelled                  |            |             |  |
| Restored   |               | Died //_ 2.4 19           | 25 116     | olwich-me.  |