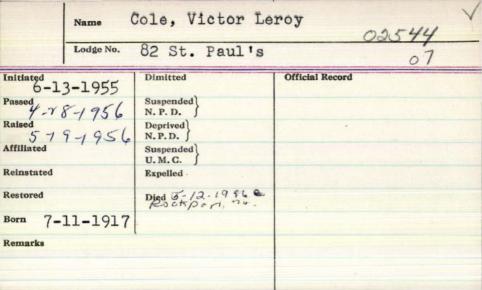

| Dimitted 10-3-1967 - 3-29-1966 | Official Record |         |
| Passed 4-2     | 8-1953    | Suspended<br>N. P. D.          |                 |         |
|                | 2-1953    | Deprived<br>N. P. D.           |                 |         |
| Affiliated 6-  | 1960 #130 | Suspended<br>U. M. C.          |                 |         |
| Reinstated     |           | Expelled                       |                 |         |
| Restored       |           | Died                           |                 |         |
| Remarks<br>Bor | n 11-5-   | 1939                           |                 |         |
|                |           |                                |                 |         |
|                |           |                                |                 |         |



Name Lodge No. Dimitted 4/23/72 +2 Initiated Official Record Passed Suspended N. P. D. Raised Deprived N. P. D. Affiliated Suspended U. M. C. Reinstated Expelled Restored 5-27-1914 Clearter member of



| Name              | Evle malter           | i Butler V      |
|-------------------|-----------------------|-----------------|
| Lodge No.         | 109 mount Ke          | neo 14959 05    |
| nitiated   - 1930 | Dimitted              | Official Record |
| assed   - 1930    | Suspended<br>N. P. D. |                 |
| 3-11-1930m        | Deprived<br>N. P. D.  |                 |
| Affiliated        | Suspended<br>U. M. C. |                 |
| Reinstated        | Expelled              |                 |
| Restored          | Bangor. me.           |                 |
| age W