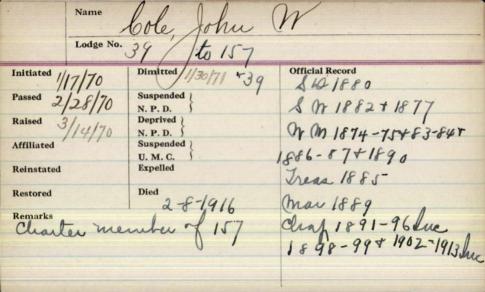

|--------------------|-------------------------|----------------------|
| Lodge No.          | 2                       |                      |
| 9-11-94            | Dimitted                | Official Record      |
| Passed 10 -9-94    | Suspended  <br>N. P. D. |                      |
| Raised 10-23-94    | Deprived \\ N. P. D.    |                      |
| Affiliated /       | Suspended }<br>U. M. C. |                      |
| Reinstated         | Expelled                |                      |
| Restored           | 9-19-02                 |                      |
| Lumbern<br>Lumbern | eare Bom                | 8. Machias 2-12-1862 |
|                    |                         |                      |
|                    |                         |                      |

1

.



| Name                                                                  | Cole John or                                                                                                                               |
|-----------------------------------------------------------------------|--------------------------------------------------------------------------------------------------------------------------------------------|
| Lodge No.                                                             | 173 Pleiades                                                                                                                               |
| Initiated  4-3-1882  Passed  4-4-1882  Rafsed  Affiliated  Reinstated | Dimitted 6-25-1888  Suspended   N. P. D.   Westme Common member  Deprived   N.