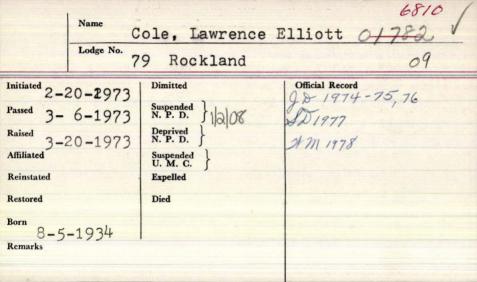

a Lodge No.                              | 646, E. Cleveland,   |
|                              |                                             | //DEMITTED 10-5-1965 |

| 3-18-1935          | ole, Laurence 3 Waterville | Official Record |
|--------------------|----------------------------|-----------------|
| assed -8-1935      | Suspended<br>N. P. D.      |                 |
| Paised - 29 - 1931 | Deprived<br>N. P. D.       |                 |
| Affiliated         | Suspended U. M. C.         |                 |
| Reinstated         | Expelled                   |                 |
| Restored           | Died 9-21-1953             | Naturville, me  |
| age w              |                            |                 |
| 7                  |                            |                 |



|            | Name      | Cole 2             | saur. | rence F         | 6        |   |
|------------|-----------|--------------------|-------|-----------------|----------|---|
|            | Lodge No. | Forest 14.         |       | 1               |          |   |
| Initiated  | 12/26/14  | Dimitted           | . (   | Official Record |          |   |
| Passed     | 1/30/15   | Suspended \ N.P.D. | 0     |                 |          |   |
| Raised     | 2/27/15   | Deprived \         |       |                 |          |   |
| Affiliated |           | Suspended ) U.M.C. |       |                 |          |   |
| Reinstated |           | Expelled           |       |                 |          |   |
| Restored   |           | Died # 10 199      | 1480  | In Hen          | Hospital | 2