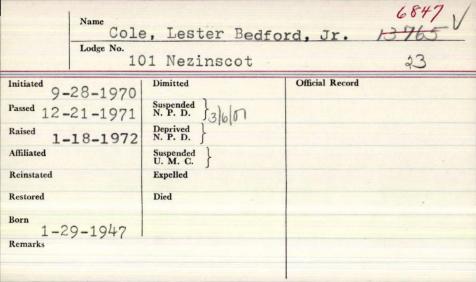

|  |
| Initiated 7 | 41948     | Dimitted                    | Official Reco | rd       |  |
| Passed      | 1948      | N. P. D.                    |               |          |  |
| Raised 17-7 | 9-1948    | Deprived<br>N. P. D.        |               |          |  |
| Affiliated  |           | Suspended U. M. G.          |               |          |  |
| Reinstated  |           | Expelled                    |               |          |  |
| Restored    |           | Died<br>3-12-1981,<br>-1977 | Manches       | ter n.W. |  |
| Remarks     | m8-10     | -1927                       |               |          |  |
|             |           |                             |               |          |  |
|             |           |                             |               |          |  |





|            | Cole Loevi P. |                           |            |             |  |
|------------|---------------|---------------------------|------------|-------------|--|
|            | Lodge No.     | 15" Ra                    | Morie      |             |  |
| Initiated  |               | Dimitted                  | Offic      | cial Record |  |
| Passed     |               | Suspended                 |            |             |  |
| Raised     |               | N.P.D. ) Deprived         |            |             |  |
| Affiliated | 11/11/13      | N.P.D. ) Suspended U.M.C. |            |             |  |
| Reinstated |               | Expelled                  |            |             |  |
| Restored   |               | Died //_ 2.4 19           | 25 116     | olwich-me.