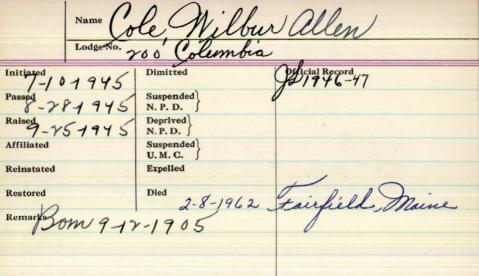

|   |
|                 |                      | Service of the last of the las |   |



| Name             | le Wilber                            | Yose 08847 V    |
|------------------|--------------------------------------|-----------------|
| Lodge No.        | 39 Penobscol                         | 0.5             |
| Initiated 6-1938 | Dimitted                             | Official Record |
| Passed 6-1-1938  | Suspended<br>N. P. D.                |                 |
| Raised 15-1938   | Deprived<br>N. P. D.                 |                 |
| Affiliated       | Suspended<br>U. M. C.                |                 |
| Reinstated       | Expelled                             | Qulia           |
| Restored         | Died 10-21-1996<br>Prospect Hh., Me. | lo Guera        |
| Remarks au 75    | prospect Hu., The.                   | OK DOF &        |
| Cigurs .