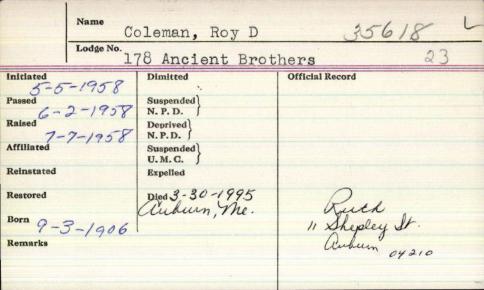

---------------------|-----------|------------------------------------------------------------------------------------|-------------------|------------|---------------------------------------------|
|                     | Lodge No. | 3 Tyris                                                                            |                   |            | 23                                          |
| Passed P-7          | 1945      | Suspended<br>N. P. D.<br>Deprived<br>N. P. D.<br>Suspended<br>U. M. C.<br>Expelled |                   | Official R |                                             |
| Restored<br>Remarks | om 191    | Died H-1                                                                           | 1-2006<br>PolandM | E          | Marjorie<br>217 McFalls Rd.<br>Poland 04274 |



Coleman Walter Strout Lodge No. heering 183 Initiated Dimitted , 12/9/95 Official Record JD 1896 Passed Suspended 12/30/95 501897 N.P.D. Raised 1/13/96 Deprived J.W 1898 N.P.D. Affiliated Suspended S.W 1899 U.M.C. Reinstated Expelled Wu 1900 Restored 9-77-1945 Mar 1901 Hentist. age 21

Name



Medical School. He completed hi. dental training at Harvard Denta School, graduating in 1895. He began practice here in the of-

cice of his father, Dr. Frank D. Cole-Enan of this City, later taking over The entire practice. He was a 32nd degree Mason, a past naster of Deering Lodge, AF&AM, and a past high priest of Mt. Single nd a past high priest of Mt. Sinai hapter, Woodfords, also a member f Portland Commandery. He was acwive in the work of these organizacoions up to recent years.

Dr. Coleman