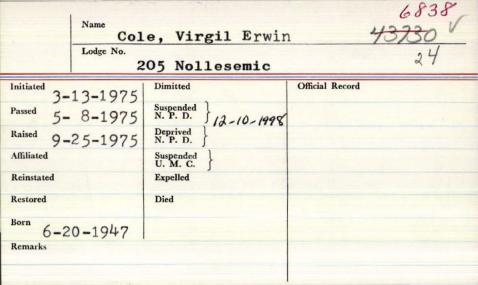

D.           |                 |         |
| Affiliated 6-  | 1960 #130 | Suspended<br>U. M. C.          |                 |         |
| Reinstated     |           | Expelled                       |                 |         |
| Restored       |           | Died                           |                 |         |
| Remarks<br>Bor | n 11-5-   | 1939                           |                 |         |
|                |           |                                |                 |         |
|                |           |                                |                 |         |



Name Lodge No. Dimitted 4/23/72 +2 Initiated Official Record Passed Suspended N. P. D. Raised Deprived N. P. D. Affiliated Suspended U. M. C. Reinstated Expelled Restored 5-27-1914 Clearter member of



| Name              | Evle malter           | i Butler V      |
|-------------------|-----------------------|-----------------|
| Lodge No.         | 109 mount Ke          | neo 14959 05    |
| nitiated   - 1930 | Dimitted              | Official Record |
| assed   - 1930    | Suspended<br>N. P. D. |                 |
| 3-11-1930m        | Deprived<br>N. P. D.  |                 |
| Affiliated        | Suspended<br>U. M. C. |                 |
| Reinstated        | Expelled              |                 |
| Restored          | Bangor. me.           |                 |
| age W             |                       |                 |
|                   |                       |                 |

## WALTER B. COLE

GUILFORD and HERMON - Walter B. Cole, 85, died Sept. 25, 1989, at a Bangor