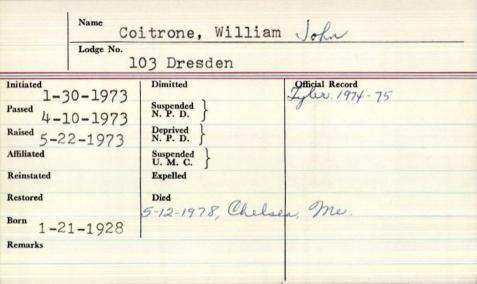

-------------------|-----------------|
| Lodge No.        | 60 Star in the                     | East            |
| Initiated 4-1947 | Dimitted                           | Official Record |
| Passed 28-1947   | Suspended<br>N. P. D.              |                 |
| Raised 19 - 1947 | Deprived N. P. D.                  |                 |
| Affiliated       | Suspended U. M. C.                 |                 |
| Reinstated       | Expelled                           |                 |
| Restored         | Died 3-11-1968, Old To             | wn              |
| Remarks W 11-13  | Died<br>3-11-1968, Old Jo<br>-1909 |                 |
|                  |                                    |                 |
|                  |                                    |                 |



| a le        | Lodge No. 7 see Cobe |                       |    |                 |  |
|-------------|----------------------|-----------------------|----|-----------------|--|
| for.        |                      |                       |    | be              |  |
| Initiated   |                      | Dimitted 12-7-        | 91 | Official Record |  |
| Passed      |                      | Suspended }           |    |                 |  |
| Raised      |                      | Deprived N. P. D.     | N  |                 |  |
| Affiliated  |                      | Suspended<br>U. M. C. |    | )               |  |
| Reinistated |                      | Expelled              |    |                 |  |
| Restored    |                      | Died                  |    |                 |