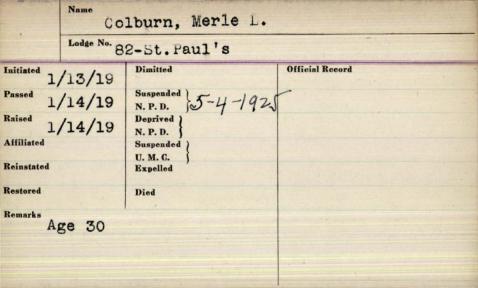

|            |
| Passed     | 5/11/98   | Suspended N.P.D.     |       | Tylu 1903-               | of luc     |
| Raised     | 5/11/98   | Deprived )<br>N.P.D. |       | 1909+191                 | 7-1922 Jus |
| Affiliated |           | Suspended U.M.C.     |       |                          |            |
| Reinstated |           | Expelled             |       |                          |            |
| Restored   |           | Died   - 1 0 - 1     | 9429  | ettery Pi                | sint, he   |
| Remarks    |           |                      |       |                          |            |
|            |           |                      |       |                          |            |
|            |           |                      |       |                          |            |



|             | Name      | 1 1              | 11      |                 |     |
|-------------|-----------|------------------|---------|-----------------|-----|
|             |           | Coll             | urn     | Moses A         |     |
|             | Lodge No. |                  | 75      |                 |     |
|             |           |                  | , ,     |                 |     |
| Initiated 9 | 19175     | Dimitted         |         | Official Record |     |
| Passed 9    | 1/18/75   | Suspended N.P.D. |         |                 |     |
| Raised      | 1/18/75   | Deprived N.P.D.  |         |                 |     |
| Affiliated  | , , , ,   | Suspended U.M.C. |         |                 |     |
| Reinstated  |           | Expelled         |         |