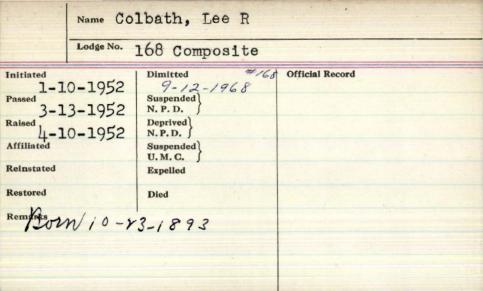

| olbath, Lee Arnold                     |
|---------------------------------------------|----------------------------------------|
| Lodge No.                                   | 168 Composite                          |
| Initiated 17-9-1948                         | Dimitted #168 Official Record 2-8-1968 |
| Passed 17-73-1948                           | Suspended<br>N. P. D.                  |
| Passed<br>17-73-1948<br>Raised<br>7-10-1949 | Deprived<br>N. P. D.                   |
| Affiliated                                  | Suspended U. M. C.                     |
| Reinstated                                  | Expelled                               |
| Restored                                    | Died                                   |

Remples ow 11-6-1973



|                                                                       | Colbath, Medv                                                                | ille Henry                                  |
|-----------------------------------------------------------------------|------------------------------------------------------------------------------|---------------------------------------------|
| Lodge No.                                                             | 166 Negu                                                                     | lemkeag                                     |
| Initiated 7/14/27 Passed 8/11/27 Raised 9/22/27 Affiliated Reinstated | Suspended   N. P. D.   Deprived   N. P. D.   Suspended   U. M. C.   Expelled | Official Record 929-30 May 1981 1934 991936 |
|