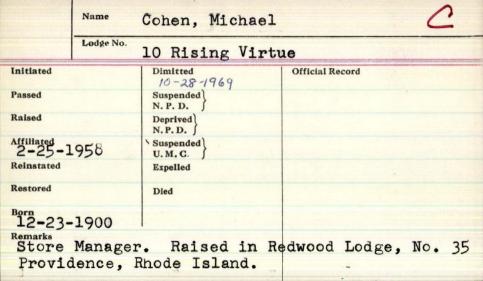

|   |
| Remarks    | 0 31 1700   |                                                  |   |
| age 31     |             | THE PERSON NAMED IN COLUMN TWO IS NOT THE OWNER. |   |
| rgesi      |             |                                                  | - |
|            |             |                                                  |   |
|            |             |                                                  |   |
|            |             |                                                  |   |
|            |             |                                                  |   |

Name ren/ Maxwell Lodge No. 163 Initiated Dimitted Official Record 5/29/99 Passed Suspended N.P.D. Raised 6/19/99 Deprived N.P.D. Affiliated Suspended Bow Lithuania, 4-15-16 Jeveller. U.M.C.



| Nan                         | ie la l     | m               |
|-----------------------------|-------------|-----------------|
| Lode                        | ge No       | morriss         |
| Doc                         | 79, Rock    | land.           |
| Initiated 10 - 3 - 19       | 16 Simitted | Official Record |
| Passed / 7-19               | Suspended)  | 5-1923          |
| Raised  12-5-19  Affiliated | Deprived )  |                 |
|                             | U. M. C.    |                 |
| Reinstated                  | Expelled    |                 |
| Restored                    | Died        |                 |
| Remarks                     |             |                 |
|                             |             |                 |

| Name            |