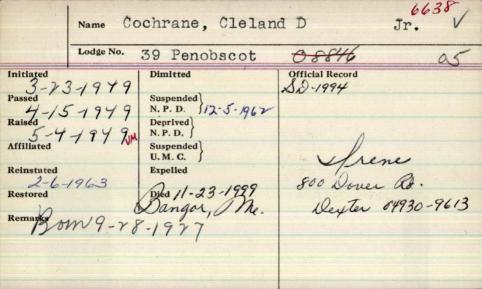

CLELAND D. COCHRANE JR.
DEXTER - Cleland D. Cochrane

Jr., 72, died Nov. 23, 1999 at a
Bangor hospital. He
was born Sept. 23,
1927,

Englewood, N.J., the son of Cleland and Caire (Chandler) Cochrone Sr.

He served in the U.S. Navy and later attended the University of Maine, receiving a degree in Agriculture in 1950. He retired after working 33 years from H.P Hood & Sons in Newcort. Cleland was a past master of Penobscot Masonic Lodge No. 39 in Dexter, Anah Temple Shrine in Jangor, Anah Temple Horse Patrol, Knights Templar of-Skowhegan, Ti-County Shrine Club, Wassookeag (hapter No.44 Order of the Eastern Star, Poulliot-Seavey American Legon Post No. 53 in Dexter, the Maine Appaloosa Horse Club and was an avid member of the Friends of Maine Hockey Club.

He is survived by his wife of 50 years, Irene Pitkin) Cochrane of Dexter; three children, Terry A. Locke and he husband, Bruce of Kennebunk, Geland "Butch" Cochrane III and his wife, Debbie of Bath, Pa. and Karen I. Collins and her husband, Wes of Dover, N.H.; five granddaughters, Kristie and Kelli Locke, Jil and Gabrielle Cochrane and Jessica Currier; brother-in-law, Francis C. Pitkin of Dexter; two siters, Mrs. Jean Skib of Ocean City, Md. and Mrs. Branda Orne of Beavercreek, OH; several nieces and nephews.

Friends may call 7-9 Wednesday at the Crosby & Neal Funeral Home, 61 Main St., Dexter. Funeral services will be held at 11 a.m. Friday at he funeral home with Merrifield officiating. Rev. Lois Burial will be held at the Eaton Cemetery in Marshfield, Vt. at a later date. In lieu of flowers contributions may be ent to the Shriner's Hospital, 516 Carew St., Springfield, Mass. 01 104 or to the Dexter Sunshine - Clul, c/o Winifred Crocker, 61 Pleisant St., Dexter, ME 04930.