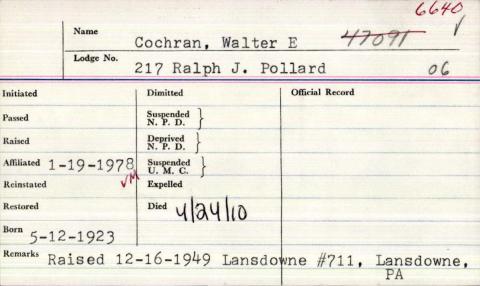

| 1806      | Deprived  <br>N. P. D. |                 |        |
| Affiliated   | .000      | Suspended )            |                 |        |
| Reinstated   |           | U. M. C. )<br>Expelled |                 |        |
|              |           |                        |                 |        |
| Restored     |           | Died                   |                 |        |
| Remarks .    | 4.        | 1.1.1.1                | - 101           | 1+     |
| nofin        | men       | buship at to           | me olisso       | lutino |
| of lodg      | ein       | 1838                   | U               |        |
| 0            |           |                        |                 |        |
|              |           |                        |                 |        |



| Name le                   | ochrane, be                      | lbur 8          |
|---------------------------|----------------------------------|-----------------|
| Lodge No.                 | F3 Standr                        | ews             |
| Initiated 10-16-1922      | Dimitted                         | Official Record |
| Passed' 11-24-1922 Raised | N. P. D.                         |                 |
| 12-1-1922<br>Affiliated   | Deprived  <br>N. P. D. Suspended |                 |
| Reinstated                | U. M. C. Expelled                |                 |
| Restored                  | Died - 16 - 1935 / 3             | anger One-      |
| Remarks 48                |                                  | ango, me        |
|                           |