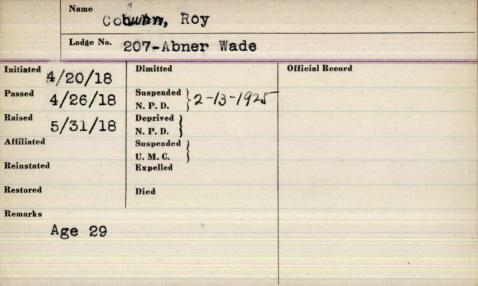

|                                         |

| Lodge No.      | 29 Tra           | nge | ymond.          | W. |
|----------------|------------------|-----|-----------------|----|
| 3-20-12        | Dimitted         | 0   | Official Record |    |
| Passed 6-26-12 | Suspended N.P.D. |     |                 |    |
| Raised 7-10-12 | Deprived N.P.D.  |     |                 |    |
| Affiliated     | Suspended U.M.C. |     |                 |    |
| Reinstated     | Expelled         |     |                 |    |
| Restored       | Portland         | ME  |                 |    |
| Remarks        | foresand,        | TIL |                 |    |
|                |                  |     |                 |    |
|                |                  |     |                 |    |

Name



|            | Name      |                         | 1   | 1               |
|------------|-----------|-------------------------|-----|-----------------|
|            | 1         | Coburu                  | Dan | ruel s          |
|            | Lodge No. |                         | 64  |                 |
| Initiated  | -1851     | Dimitted                |     | Official Record |
| 5-28       | 7-1851    | Suspended )<br>N. P. D. |     | 0               |
| Raised -// | -1851     | N. P. D.                |     |                 |
| Affiliated |           | U. M. C.                |     |                 |
| Reinstated | 12.19.19  | Expelled                |     |                 |
| Restored   |           | Died                    |     |                 |
| Remarks    |           |