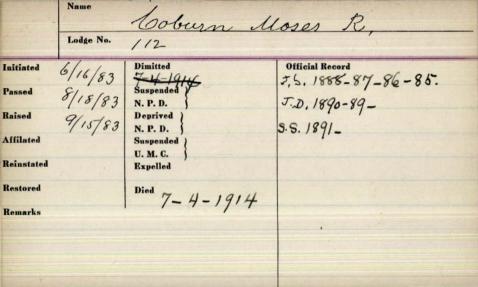

-----|-----------------|
|                 | soburu Levi             | 6               |
| Lodge No.       | 21 to 167               |                 |
| nitiated        | Dimitted 4/23/72 #21    | Official Record |
| assed           | Suspended N. P. D.      | Iyler. 1875-76. |
| aised           | Deprived )<br>N. P. D.  | Jan 10/11/01    |
| ffiliated       | Suspended )<br>U. M. C. |                 |
| einstated       | Expelled                |                 |
| estored         | Died 2-28-1895          | -               |
| emarks /866 # 2 |                         |                 |
| charter-        | member of 16            | >7              |
| 0               | 0                       |                 |
|                 |                         |                 |

P

R





## PHILIP G. COBURN

No. 7411 Noble Philip Graves Coburn of Newport and Haines City, FL was born June 4, 1929 and died peacefully in his sleep October 12, 2004.

He graduated from Newport High School in 1946, the post-graduate program at Maine Central Institute, Pittsfield, and the University of Maine with a degree in Animal Husbandry in 1951. He married Joanne Burke in 1951 and as the fifth generation on the family farm, he and Joanne began their farming career at the Coburn homestead with five cows and 440 acres of farmland. Phil's herd grew to over 400 high-producing Holsteins, which were sold in 1986 in the Whole Herd Buyout Program, His land holdings grew to more than 1000 acres. including 500 acres of fodder corn, for which he was awarded recognition several times from the Nation