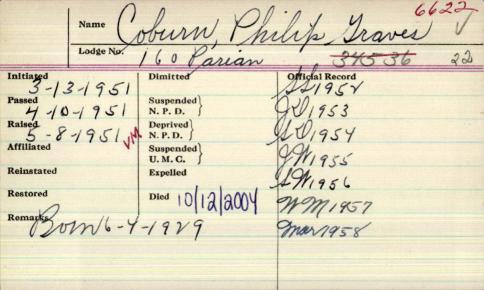

---|-----------------|
|                 | soburu Levi             | 6               |
| Lodge No.       | 21 to 167               |                 |
| nitiated        | Dimitted 4/23/72 #21    | Official Record |
| assed           | Suspended N. P. D.      | Iyler. 1875-76. |
| aised           | Deprived )<br>N. P. D.  | Jan 10/11/01    |
| ffiliated       | Suspended )<br>U. M. C. |                 |
| einstated       | Expelled                |                 |
| estored         | Died 2-28-1895          | -               |
| emarks /866 # 2 |                         |                 |
| charter-        | member of 16            | >7              |
| 0               | 0                       |                 |
|                 |                         |                 |

P

R





## PHILIP G. COBURN

No. 7411 Noble Philip Graves Coburn of Newport and Haines City, FL was born June 4, 1929 and died peacefully in his sleep October 12, 2004.

He graduated from Newport High School in 1946, the post-graduate program at Maine Central Institute, Pittsfield, and the University of Maine with a degree in Animal Husbandry in 1951. He married Joanne Burke in 1951 and as the fifth generation on the family farm, he and Joanne began their farming career at the Coburn homestead with five cows and 440 acres of farmland. Phil's herd grew to over 400 high-producing Holsteins, which were sold in 1986 in the Whole Herd Buyout Program, His land holdings grew to more than 1000 acres. including 500 acres of fodder corn, for which he was awarded recognition several times from the National