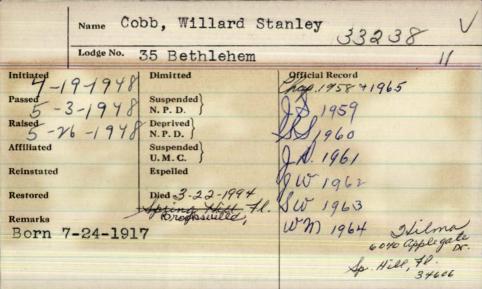

| 1001                        | W. O CIMMI. | V               |
|-----------------------------|-------------|-----------------|
| Lodge No. 73                | Syrian      | 1               |
| Initiated 12/22/80 Dim      | itted       | Official Record |
| Passed 1/20/8/ Susp<br>N. P | ended }     |                 |
| Raised 2/10/8/ Depr<br>N. P | . D. }      |                 |
| U. M                        |             |                 |
| Reinstated Expo             |             |                 |
| Restored Died 7             | -271951     |                 |
| Avenue                      |             |                 |
|                             |             |                 |