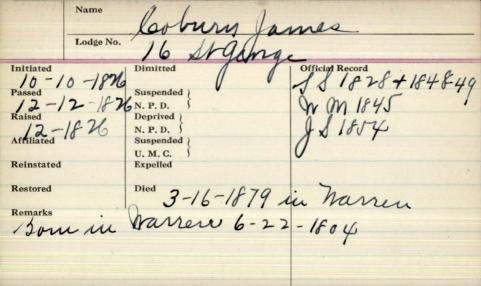

---------------------------------------------------|---|-----------------|----|--|
|                                                       | Lodge No. | 8 Unite                                                                      | d | na CA           | er |  |
| Initiated 3 - / J Passed Raised Affiliated Reinstated | -1853     | Suspended   N. P. D.   Deprived   N. P. D.   Suspended   U. M. C.   Expelled |   | Official Record |    |  |
| Restored<br>Remarks                                   |           | Died                                                                         |   |                 |    |  |
|                                                       |           |                                                                              |   |                 |    |  |



Name Lodge No. Initiated Dimitted Official Record Passed Suspended N. P. D. Raised Deprived N. P. D. 5-15-1922 U. M. C. Suspended Legers Died 2.75-1948 Lewiston, Mr. Cagent Journeyman #8 Edenburg, Scotland Restored

Lodge No. Beering 183 fames Wiley Initiated Dimitred Official Record 10/30/11 Passed Suspended 11/18/11 N.P.D. Raised Deprived 12/16/11 N.P.D. Affiliated Suspended U.M.C. Reinstated Expelled Steurgrapher age 28 Restored Died

|