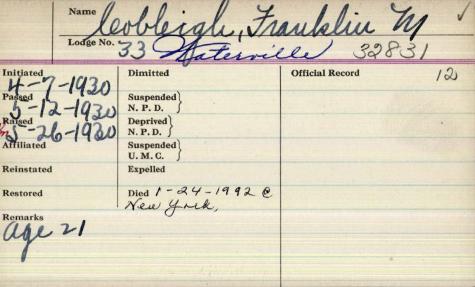

| 1001                        | W. O CIMMI. | V               |
|-----------------------------|-------------|-----------------|
| Lodge No. 73                | Syrian      | 1               |
| Initiated 12/22/80 Dim      | itted       | Official Record |
| Passed 1/20/8/ Susp<br>N. P | ended }     |                 |
| Raised 2/10/8/ Depr<br>N. P | . D. }      |                 |
| U. M                        |             |                 |
| Reinstated Expo             |             |                 |
| Restored Died 7             | -271951     |                 |
| Avenue                      |             |                 |
|                             |             |                 |