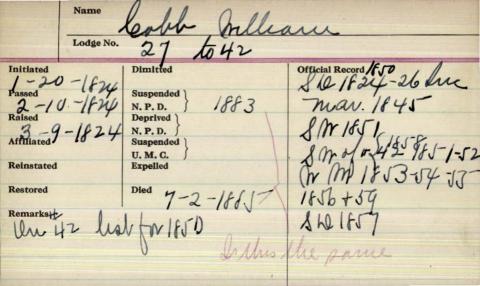

| 1001                        | W. O CIMMI. | V               |
|-----------------------------|-------------|-----------------|
| Lodge No. 73                | Syrian      | 1               |
| Initiated 12/22/80 Dim      | itted       | Official Record |
| Passed 1/20/8/ Susp<br>N. P | ended }     |                 |
| Raised 2/10/8/ Depr<br>N. P | . D. }      |                 |
| U. M                        |             |                 |
| Reinstated Expo             |             |                 |
| Restored Died 7             | -271951     |                 |
| Avenue                      |             |                 |
|                             |             |                 |