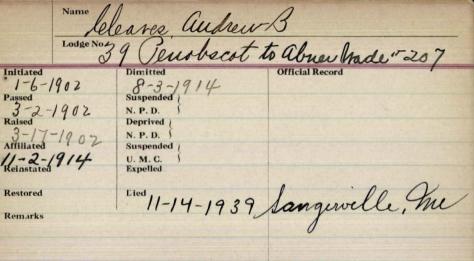

|                    |                 |
| Remarks               |                  |                    |                 |
|                       |                  |                    |                 |
|                       |                  |                    |                 |
|                       |                  |                    |                 |
|                       |                  |                    |                 |
|                       |                  |                    |                 |
|                       |                  |                    |                 |
|                       |                  |                    |                 |
|                       |                  |                    |                 |



| Cleaves, Bartlett L         |           |                           |                 |      |
|-----------------------------|-----------|---------------------------|-----------------|------|
|                             | Lodge No. | 106 Jus                   | rean            |      |
| H-30-                       | 1904      | Dimitted                  | Official Record |      |
| Passed                      | 1904      | N.P.D.                    |                 |      |
| Raised 7-<br>Affiliated 21. |           | Deprived N.P.D. Suspended |                 |      |
| Reinstated                  |           | U.M.C. S<br>Expelled      |                 | 7'   |
| Restored                    |           | Died //-/7-/90            | 65 Oddiso       | Ine. |
| Remarks