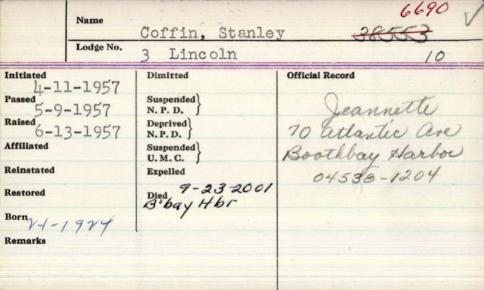

chapters of the United States Power

Squadron, and served variously as chaplain, treasurer, and commander of District 19 of the Squadron. In addition, he was a member of the Lincoln and What Cheer (East Providence, R.L.) Lodges of Ancient Free and Accepted Masons, and of the local American Legion Post 178.

Rev. Cleaves regularly preached as a substitute in the pulpits of friends and colleagues in the region, and officiated at many weddings, a continuing honor and delight for him.

Survivors include his wife of 59 years; three daughters, Vickery Cleaves of Alna, Kathryn Burke of Washington, D.C., and Anne Cleaves of Cambridge, Mass.; four grandsons, Eli Lazarus of Alna, Benjamin and Daniel Burke of Washington, D.C., and Samuel Harp of Hong Kong; and a great-granddaughter, Anya You Harp.



BOOTHBAY HARBOR — Stanley Coffin, 77, died at St. Andrews Hospital, Gregory Wing, on Thursday, Sept. 20, 2001.

Born in Bath on Feb. 1, 1924, he was the son of William and Ethe Pye Coffin.

He married Jeanette Sherman in 1942. They made their home in Edgecomb, Georgetown and Boothbay Harbor, where he was a fisherman, retiring in 1989.

He enjoyed his pets and wildlife. He was a member of the American Legion in Wiscasset, the Veterans of Foreign Wars of Boothbay and the Masonic Lodge of Wiscasset.

Survivors include his wife of 58 years, Jeannette Coffin of Boothbay Harbor; a son, Stanley A. Coffin and his wife, Claudia o Edgecomb; a grandson, Greg Coffin of Edgecomb, and a granddaughter, Dawn Coffin of Enfeld, Com.

Interment will be held at North Edgecomb Cemetery at a later date

Arran