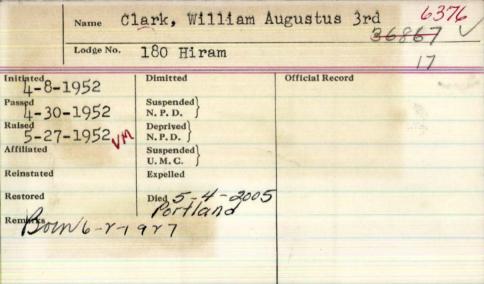

. Later he was a lighthouse keeper at several locations, the most recent being the local Ram Island Light. He served through World War II with the Civilian Field Service of the Coast Guard, returning to do general maintenance with the Lighthouse Service.

Upon his retirement in 1954 he received the Albert Gallatin Award for long and honorable service to the U.S. Treas-

ury Department.

He was a member of the Falmouth Foreside Community Church, Hiram Lodge 180, AF&AM, of South Portland and Hiram Chapter, RAM, and Longfellow Chapter, OES.

JARK—In Boston, May 16. William A. Clark Jr., of 9-r. Raymond Road, Falmouth Poreside.
Falmouth Poreside, attention at 2 clock at 749 Congress Street. Incoment in Brooklawn Memorial Park and evening at 749 Congress St. Relatives and friends are welcome.



CAPE ELIZABETH - William A. Clark III, 77, of Cape Elizabeth, died May 4, 2005 at a Portland Nursing Facility.

William Augustus Clark III 'Bill', the son of William and Marion "Sawyer" Clark, was born in South Portland, Maine on June 2, 1927. Stories of his childhood tell of he and his father rowling out to Halfway Rock, an island off the coast of Portland, on which William's father was the lighthouse keeper.

It was on that Island that he learned his love of the sea, and of the game of cribbage. At age 14, with a make shift helmet of a pall and a hose (which his friend held up to provide air), he embarked on his maiden dive to Clark Island, off Westbrook Street. It was not until half a century later that he retired from diving, in 1976.

On June 19, 1946, he married Margaret Mary (Lomb