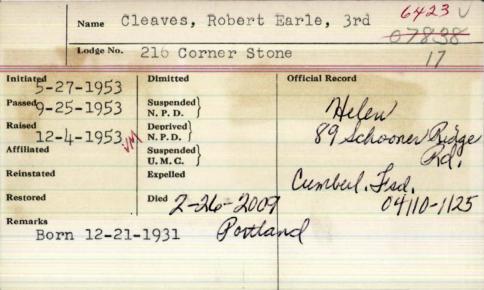

born in Boston and his family moved to Maine when he was a boy. He attended Hebron Academy and was

and been a member of all Masonic bodies, a member of the Woodfords Club, the YMCA. past president of the Portland Lions Club, a past master of Corner Stone Lodge, past commander of Portland Commandery. Knights Templar: member of the Ralph D. Caldwell Post. AL: the Portland Club: the New England Lumbermen's Association: the Northeast Lumberman's Manufacturers Association; a former commodore and director of Sebago Yacht Club.

He was a veteran of the Navy and served in World War I; a member of the Royal Order Court of Jesters; a past master of Corner Stone Lodge, AF & AM; a past patron of Corner Stone Chapter, OES; a member of the Maine Consistory; a 33rd degree mason, Valley of Port-

land.



Initiated 0-7-1943 Passed Suspended W1947,89 11-4-1943 N. P. D. Raised Deprived W1948,88,90 12-16-1943UM N.P.D. Suspended m1949-50 U. M. C. Reinstated Expelled Sec. 1959-64 Inc, 1971-74 Died 10-18-2002 Restored Lv. Sr. Hard. 1955 Waldoboro Remarks om7-17-1915 Jr. St. Bear 1954 Is Su Bear. 1953 DN &m 112h 1951,52

Lewis Cleaves, 87, of Winthrop Deputies Association, of Maine, died Friday, Oct. 18, 2002, at his Past Grand Master of the Second daughter's summer home in Veil, Grand Royal Arch Chapter Waldoboro.

He was born in east Winthrop, July 12, 1915, the son of Lewis Marriner Cleaves and Alice Vertie (Mace) Cleaves.

graduated Royal from Conv High School and attended Northeast-

ern University and Northwestern Priory 65, Knights York Cross of University Traffic Institute. He Honor, Mai