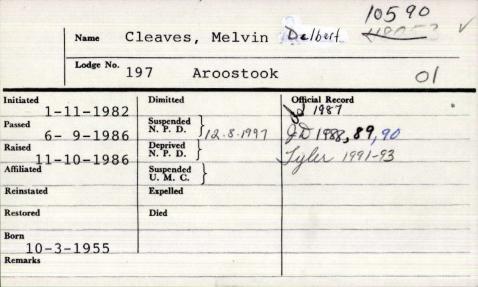

1-19                 | N. P. D. \          | 1820            |  |  |
| Affiliated             | Suspended )         | (10000          |  |  |
|                        | U. M. C. )          | U) m23          |  |  |
| Reinstated             | Expelled            | 1               |  |  |
| 10-11-1943             | 2                   | (101,010        |  |  |
| Restored               | 10-18-1950 Ca       | When they Cha   |  |  |
|                        | 10787950 00         | so runnup, m    |  |  |
| Remarks                |                     |                 |  |  |
| age 39                 |                     |                 |  |  |
| Truit                  | , Couldy 7          |                 |  |  |
| 1                      | / /                 |                 |  |  |



|                      | Cleaves            | Milon L             |            |
|----------------------|--------------------|---------------------|------------|
|                      | uscan 106          | Melvin              |            |
| H-5-189              | 90 Dimitted        | Official Record 189 | 93 –       |
| 4-26-18              |                    | w.m.1906-           | 1905-¥1899 |
| S-3-18<br>Affiliated | 90 Deprived N.P.D. | S.W. 1904 -03       |            |
| Reinstated           | U.M.C.             | mar_ 1902 - 4       |            |
| Restored             | Expelled           | 12:1892-9           | 1-         |
|                      | 1-15-19            | 40 addison, m       | ·          |
| Remarks              |                    |                     |