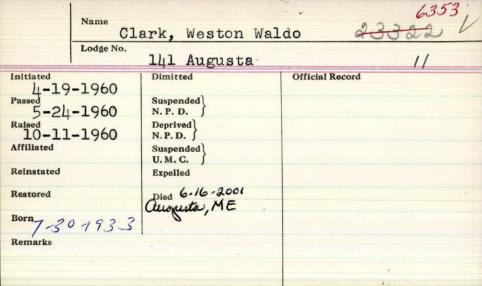

g burial will be in Evergreen Cemetery.



| Name             | ark Wesler            | 1 Stuart        |
|------------------|-----------------------|-----------------|
| Lodge No.        | 6 Timothy (4)         | rasel           |
| 7-51948          | Dimitted 10 -1-19 90  | Official Record |
| 3-18-1948        | Suspended<br>N. P. D. |                 |
| Raised 5-13-1978 | Deprived<br>N. P. D.  |                 |
| Affiliated       | Suspended U. M. C.    |                 |
| Reinstated       | Expelled              |                 |
| Restored         | Died                  |                 |
| Remarks ow 6-    | 5-1915                |                 |
|                  |                       |                 |
|                  |                       |                 |



| Name                             | lark Whitin                  | g S                                                                         |
|----------------------------------|------------------------------|-----------------------------------------------------------------------------|
| Lodge No.                        | 109                          |                                                                             |
| Initiated<br>6-22-1861<br>Passed | Dimitted                     | Official Record                                                             |
| 6-209-1861                       | Suspended<br>N. P. D. 2/9/89 |                                                                             |
| Raised 7-20-1861                 | Deprived N. P. D. Suspended  |