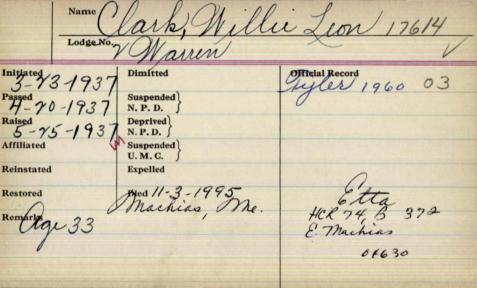

| Lodge No. 83 St. Andrew's     |  |  |  |  |  |
| Initiated 17-194 Dimitted Official Record |                               |  |  |  |  |  |
| Passed 2-19-1947                          | Suspended<br>N. P. D.         |  |  |  |  |  |
| Raised                                    | Deprived<br>N. P. D.          |  |  |  |  |  |
| Affiliated                                | Suspended<br>U. M. C.         |  |  |  |  |  |
| Reinstated                                | Expelled                      |  |  |  |  |  |
| Restored                                  | Died                          |  |  |  |  |  |
| Remarks Born: 6-12-1                      | 907                           |  |  |  |  |  |
|                                           |                               |  |  |  |  |  |

. .



| Initiated Dimitted Official Record S.W. 1907 : 06 - |            | Clark VI        | relie M        |
|-----------------------------------------------------|------------|-----------------|----------------|
| 12-7-1897 Suspended) S.W. 1907.06-                  | Lo         | des No          |                |
| Suspended                                           |            |                 |                |
| 9-6-18-99 N.P.D. Deprived)                          |            | 99 N.P.D.       | a.ev. 1905     |
| 9-6-1899   Deprived   S.D. 1904-03-                 | 9-6-18     | 99 N.P.D.       | S.D. 1904-03-  |
| Reinstated U.M.C. Expelled                          | Reinstated | U.M.C.          |                |
| Restored Died 1-15-1929 Rockland. The               | Restored   | D