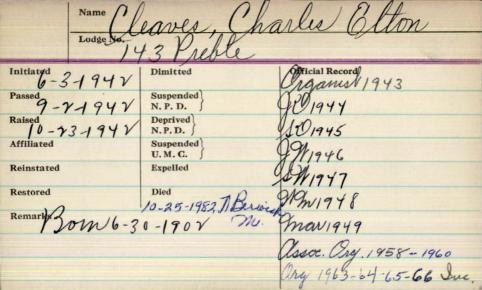

|                        |                 |



|                   | Cleaves 6        | harles Howard                                |
|-------------------|------------------|----------------------------------------------|
| Lodge No.         | 162 arion        |                                              |
| Initiated 1/16/13 | Dimitted         | Official Record<br>S. S. 1916 \$ 1914, 1915. |
| Passed 4/16/13    | Suspended N.P.D. |                                              |
| Raised 2/20/13    | Deprived N.P.D.  |                                              |
| Affiliated        | Suspended U.M.C. |                                              |
| Reinstated        | Expelled         | 1                                            |
| Restored          | return 1949      | Los angeles, Calif,                          |
| Parm