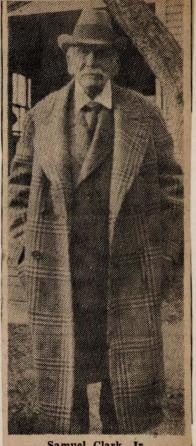

Name Clark, Samuel fr Lodge No. Initiated Dimitted Passed Suspended 6/15/75 N.P.D. came a partner in D. W Raised Deprived 6/15/75 wholesale firm. Born at Somersworth, N. H., Oct. 28, 1850, Mr. N.P.D. Clark moved to Freeport when he Affiliated Suspended was two years old and later came U.M.C. to Portland. He was first employed Reinstated Jackson's grocery store on York Expelled Street, then worked for a time in a Congress Street store before going Died - 17-1940 Restored with the True Company when 18 years old. He was associated with that company, now dissolved, more lelerk, age 26 than 50 years, retiring about 14 years ago. He was a Mason and a member of Portland Commandery, Knights Tem-Two cousins, William Thomes and Mrs. Dorothea Banks. both of this city, survive.