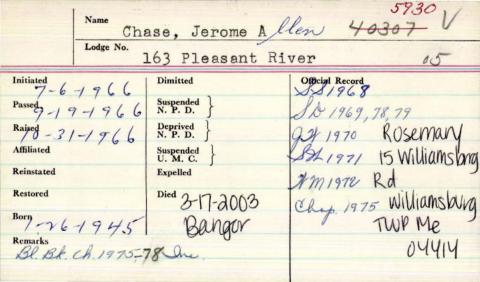

| D: 1                             |         |                 |
| Restored      | Died                             |         |                 |
|               |                                  |         |                 |
| Remarks       |                                  |         |                 |
|               |                                  |         |                 |
|               |                                  |         |                 |
|               |                                  |         |                 |
|               |                                  |         |                 |
|               |                                  |         |                 |
|               |                                  |         |                 |



| Name           | , , ,                 | 1 01 1              |
|----------------|-----------------------|---------------------|
|                | Chase                 | Jerry A             |
| Lodge          | No. 23                |                     |
| Initiated 3/3/ | Dimitted 79           | Official Record J.D |
| Passed 3/3/    | 7 9 N. P. D.          | J.W                 |
| Raised 3/5     | 79 Deprived N. P. D.  | 5.W                 |
| Affiliated     | Suspended<br>U. M. G. | wie                 |
| Reinstated     | Expelled              | 9891-               |
| Restored       | Died 7/4/14.          |                     |
| Remarks        |                       |                     |

Lodge No. 36 Casco

Dimitted

Suspended

N. P. D.

Deprived

U. M. C.

Expelled

6