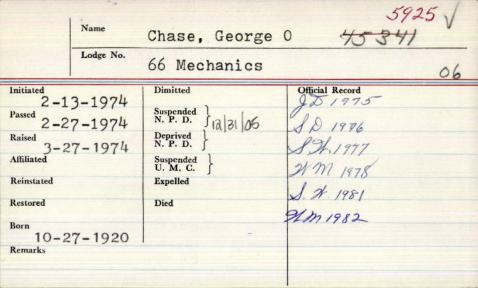

| Name Chase, Gad Elbridge |                         |                 |  |  |
|--------------------------|-------------------------|-----------------|--|--|
| Lodge No. 36 Casco       |                         |                 |  |  |
| Initiated 1-19-1954      | Dimitted                | Official Record |  |  |
| 2-2-1954                 | Suspended<br>N. P. D.   |                 |  |  |
| 3-16-1954                | Deprived<br>N. P. D.    |                 |  |  |
| Affiliated               | Suspended<br>U. M. C.   |                 |  |  |
| Reinstated               | Expelled                |                 |  |  |
| Restored                 | Died 5-19-1979, new Gla | e aster me      |  |  |
| Remaples own 11-9.       | 5-19-1979, new Gla      |                 |  |  |
|                          |                         |                 |  |  |
|                          |                         |                 |  |  |

Gad (Casey) E. Chase, 66, died unexpectedly Saturday at his Bennett Acres residence here. He was formerly of the Range Road in Cumberland.

He was born at Island Pond, Vt., the son of Gerry and Mary Aldridge Chase. He attended the schools at Island Pond. Mr. Chase had lived in

years, moving here about a year ago. Mr. Chase was a member of the Casco Lodge of Masons in Yarmouth and the Winnegance Chapter, OES of Yar-

Cumberland for more than 30

His first wife, Francena

mouth.

He later remarried

He is survived by his wife,

Lanigan Chase, died in 1974.

Christina Jones Scott Chase: a son, David E. of Portland: four daughters, Mrs. Austin (Kathryn) Richardson of Orange, Calif., Mrs. Rafael (Dorothy) Tejada of Methuen. Mass., and Mrs. Janet Godsey

and Miss Chervl Chase, both

of Harmony; two stepdaugh-

ters, Mrs. Kendrick (Bessie)

Whitney of Cumberland and

Mrs. Lawrence (Paula) Walls

children.

of Old Orchard Beach: two sisters, Mrs. Charles (Doris) Berry of Marcellus, N.Y. and Mrs. Thomas (Hazel) Crowe of Island Pond; six grandchildren and three great-grand-