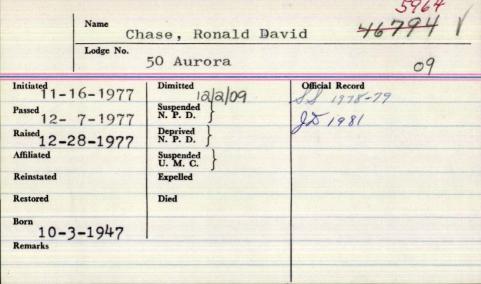

--------------|-----------------|
| Initiated 7-1938  | Dimitted                                   | Official Record |
| Passed 17-30-1938 | Suspended 77-17-1962<br>N. P. D. 9-13-1950 |                 |
| Raised 7-3-1939   | Deprived<br>N. P. D.                       |                 |
| Affiliated        | Suspended<br>U. M. C.                      |                 |
| 3-21-1952         | Expelled                                   |                 |
| Restored          | Died                                       |                 |
| Rempts 9-11-1     | 911                                        |                 |
|                   |                                            |                 |
|                   |                                            |                 |



| Name Ch           | ase, Ronald Jo                 | seph 294965     |  |  |  |
|-------------------|--------------------------------|-----------------|--|--|--|
| Lodge No. 2       | Lodge No. 208 Northeast Harbor |                 |  |  |  |
| niriated - 1946   | Dimitted                       | Official Record |  |  |  |
| assed -77-1946    | Suspended N. P. D.             |                 |  |  |  |
| taised - 2-194 GM | Deprived<br>N. P. D.           |                 |  |  |  |
| ffillated         | Suspended U. M. C.             |                 |  |  |  |
| Reinstated        | Expelled                       |                 |  |  |  |
| Restored          | Died 7/28/10                   |                 |  |  |  |
| confarkom 6-2-19  |                                |