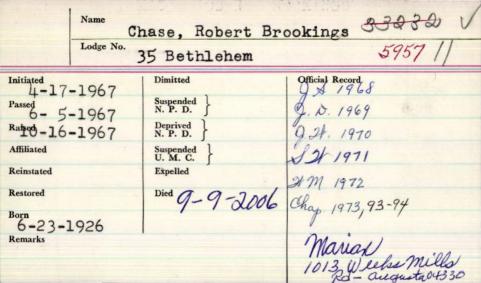

----------------------------------------|-----------------|--|
| Lodge                                                                           | No. United 4                                                                 | t-g             |  |
| nitiated  1-6-1840  Passed  1-20-1840  1-20-1840  Affiliated advised  4-21-1846 | Suspended   N. P. D.   Deprived   N. P. D.   Suspended   U. M. C.   Expelled | Official Record |  |
| Restored<br>Remarks                                                             | Died                                                                         |                 |  |
|                                                                                 |                                                                              |                 |  |



## Chase, Robert B.\*



AUGUSTA -- Robert B. Chase, 80, of Augusta died Saturday, Sept. 9, 2006, at the Maine Veterans Home.

He was born in Augusta on June 23, 1926, the son of Eugene B. and Myrtie (Brookings) Chase.

Bob graduated from Gardiner High School in 1944 and from Maine Vocational and Technical Institute in 1948. He served in the Army Air Force during World War II.

He married Marian E. Norwood of Auburn on June 24, 1950. Bob was employed by Central Maine Power Co. for 39 years.

He was a member of Penney Memorial United Baptist Church, Augusta. He was also a member of Bethlehem Lodge AF&AM, the Scottish Rite bodies and the Kora Temple Shrine. He was a 33rd degree Mason. Bob was a Harley-Davidson enthusiast and a member of the Augusta Chapter H.O.G.

He is survived by his wif