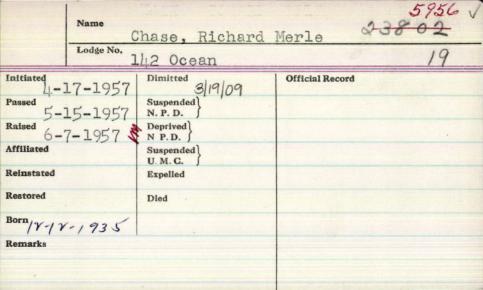

zens Mutual Fire Insurance

Co.

He was active on the Republican Town Committee and was a charter member of the Bristol Area Lion Club and the Long Cove Point Association. He was a member of the Masons, the Claremont Commandry

and Kora Temple Shrine.

He had served on the local lighthouse service.

Mr. Chase was a carpenter and had served for ove

35 years as a deputy sheriff for Lincoln County.

Surviving are his wife of Chamberlain: two sons, L Dewey Chase of Chamberlain, and Ted Chase o Pemaguid Point; a sister, Irma McLoon of Damari scotta; a brother, Norman Chase of Chamberlain; and

five grandchildren.

A funeral will be held at 1 p.m. Monday at the Nev Harbor Church. Burial will be in Ocean Hill Cemetery Arrangements are by the Strong Funeral Home

Business Route 1. Damariscotta.



| Lodge No.                                                      | 19 Felicity                                                                             |                 |  |
|----------------------------------------------------------------|-----------------------------------------------------------------------------------------|-----------------|--|
| Initiated 7-771950 Passed Raised 6-51950 Affiliated Reinstated | Dimitted  /-/-/970  Suspended N. P. D.  Deprived N. P. D.  Suspended U. M. C.  Expelled | Official Record |  |
| Remarks on 4-                                                  | Died 977                                                                                |                 |  |

| Lodge No. | nase, Richar<br>35 Riverside |                 |    |
|-----------|----