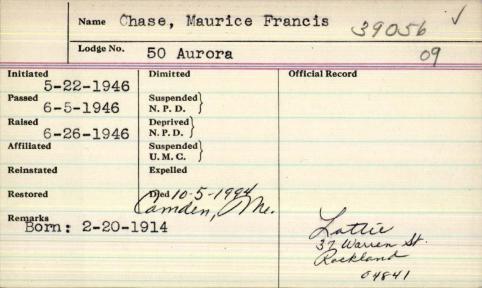

. C. Reinstated Expelled Restored Died Lodge history for 1829 says "Theory work done mas the droking of the Fellow Craft degree on one, mark & Chase"

|            | Douge No. | 198 St. Aspir         | iquia           |  |
|------------|-----------|-----------------------|-----------------|--|
| nitiated 2 | 7-1954    | Dimitted              | Official Record |  |
|            | 81954     | Suspended<br>N. P. D. |                 |  |
| Raised -/  | -1954     | Deprived<br>N. P. D.  |                 |  |
| Affiliated |           | Suspended U. M. C.    |                 |  |
| Reinstated |           | Expelled              |                 |  |
| Restored   |           | Died 3-16-1956        |                 |  |
| Remarks    | m5-7-     | 1915                  |                 |  |



## Maurice F. Chase employed uin Samoset Hotel kitchen

ROCKLAND - Maurice F. Chase, 80, died Wednesday at Camden Health Care Center after a long illness.

He was born here, son of Charles and Ida Simmons Chase, and attended local schools.

Mr. Chase worked at the Samoset Hotel with the kitchen staff.

He was a member of the Masonic fraternity for more than 40 years.

Surviving are his wife, Lottie M. Crockett Chase, and

a half-sister living in Massachusetts.

A graveside service will be held at 11 a.m. Friday in Pine Grove Cemetery, Appleton. The Rev. David Withrow will officiate. Arrangements are by Carpenter Funeral Home.

| Name Ch                    | ase, Maynard                    | Tuell