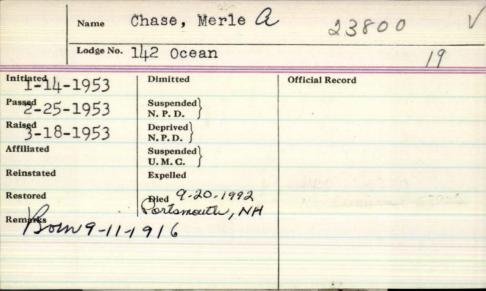

|       |
|                            |                                 | the same of the sa |       |



WELLS - Merle A. Chase, 76, of Merriland Ridge, a longtime machinist, died Sunday at a Portsmouth, N.H., hospital. He was the husband of Evelyn Nute Chase. He was born in North Berwick, a son of Harold and Ora Wormwood Chase, and attended Wells schools. Mr. Chase worked as a machinist at the Portsmouth Naval Shipvard for 20 years and also drove a school bus for the Wells schools district for 13 years. He was a member of Ocean Lodge, Wells. Surviving are his wife, of Wells; two sons, Richard M. Sr. of Wells and Edmund L. of Windham; a stepson, Bruce Nute of Madeira Beach, Fla.; two daughters, Kathryn C. Guzzetti of Milford, Mass., and Rachel Walker of Auburn; a stepdaughter, Linda L. Nute of Cape Neddick: three brothers, Ray, Forrest and Morris, all of Wells; two sisters, Jane Clem of Flo