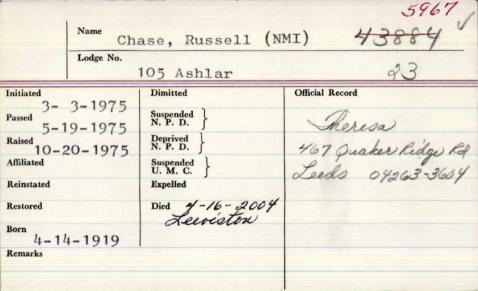

| Suspended N. P. D. }  Deprived N. P. D. }  Suspended U. M. C. }  Expelled  Died / 0 - 30 - 200 % |





|            | Name      | Chase.               | S. Freeman (Res)  |
|------------|-----------|----------------------|-------------------|
|            | Lodge No. | 91                   |                   |
| Initiated  |           | Dimitted             | Oliafo, 1865-1866 |
| Passed     |           | Suspended N. P. D.   |                   |
| Raised     |           | Deprived<br>N. P. D. |                   |
| Affiliated | 1864      | Suspended U. M. C.   |                   |
| Reinstated |           | Expelled             |                   |
| Restored   |           | Died                 |                   |
| Remarks    | 866       |                      |                   |

| Lods                           | le No. 64