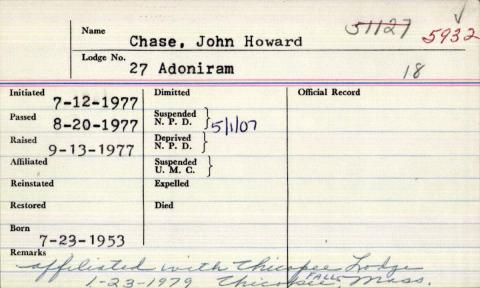

| N. P. D. S Deprived )  |          | 460192          |                |
| Affiliated -    | 1925      | N. P. D. Suspended     |          | 0842 1928       |                |
| Reinstated      | '         | U. M. C. S<br>Expelled |          | S(N 19294       |                |
| Restored        |           | Died                   |          | CW M 1930       | -3 /+38        |
|                 |           | 11-3-1968 at           | marlbow, | mar1947-18      | +50+57         |
| Remarks         |           |                        | mass.    | preas. 196.     | 3.68 Ju.       |
| 29 29           |           |                        |          |                 |                |
| 1               |           |                        |          |                 |                |



| Name              | chase John            | machine         |
|-------------------|-----------------------|-----------------|
| Lodge No. 6       | 6                     |                 |
| Initiated         | Dimitted              | Official Record |
| Passed            | Suspended<br>N. P. D. |                 |
| Raised            | Deprived<br>N. P. D.  |                 |
| Affiliated 1/7/85 | Suspended<br>U. M. G. |                 |
| Reinstated        | Expelled              |                 |
| Restored          | Died 1/15/90 Orous.   | Maine           |
| Remarks           |                       |                 |
|                   |                       |                 |

| Name                            | 1                       | P               |
|------------