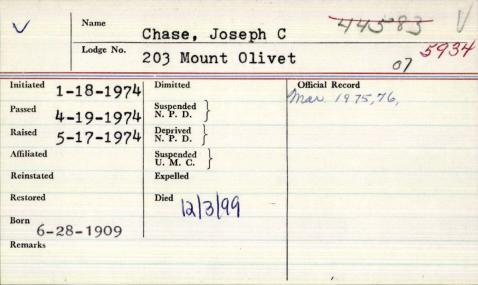

|                 |
| Initiated 3-14-1865 Passed 4-1865 | - Dimitted Suspended (1883                     | Official Record |
| Raised -11-1865                   | N. P. D. S<br>Deprived 1/870<br>N. P. D. 1/870 |                 |
| Reinstated 1871                   | Suspended \\ U. M. C. \\ Expelled              |                 |
| Restored                          | Died                                           |                 |
| Remarks 1966                      |                                                |                 |
|                                   |                                                |                 |
|                                   | The second second second second                |                 |



| Name                 |                    | 4/ 1 .          |
|----------------------|--------------------|-----------------|
| 16                   | hase, Joseph       | Herbert         |
| Lodge No.            | 20 1               |                 |
| 0                    | 29                 |                 |
| Initiated 4/28/69    | Dimitted /2/16/83- | Official Record |
| Passed 5/19/69       | Suspended N. P. D. |                 |
| Raised 6/3/69        | Deprived \ 10/6/80 |                 |
| Affiliated           | Suspended U. M. C. |                 |
| Reinstated ///2//85- | Expelled           |                 |
| Restored             | Died               |                 |
| Remarks              |                    |                 |
|                      |