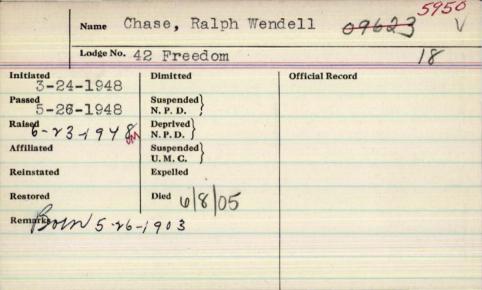

| Dimitted               | Official Record |  |  |
| Passed 9/29/75 Raised 10/6/75 | Suspended \ N. P. D.   |                 |  |  |
| Raised 10/6/75                | Deprived )<br>N. P. D. |                 |  |  |
| Affilated                     | Suspended U. M. C.     |                 |  |  |
| Reinstated                    | Expelled               |                 |  |  |
| Restored                      | Died                   |                 |  |  |
| Remarks                       |                        |                 |  |  |
|                               |                        |                 |  |  |
|                               |                        |                 |  |  |
|                               |                        |                 |  |  |



| Name (             | Pase Haymone                      | & Lawren        | ne 5951 |
|--------------------|-----------------------------------|-----------------|---------|
| Lodge No.          | 37 Kendust                        | leag            | 06      |
| nitiated 1-14-1959 | Dimitted                          | Official Record |         |
| Passed 1-28-1959   | Suspended<br>N. P. D. \$1-28-1998 |                 |         |
| Raised 1-25-1959   | Deprived<br>N. P. D.              |                 |         |
| Affiliated         | Suspended U. M. C.                |                 |         |
| Reinstated         | Expelled                          |                 |         |
| Restored           | Died                              |                 |         |
| Born/7-19-197