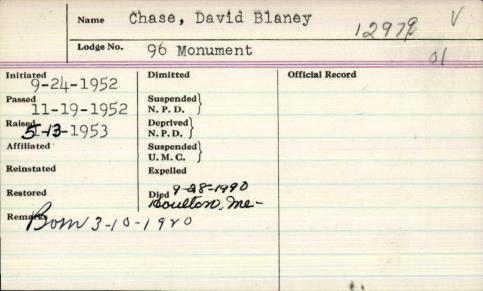

|

| Name          | Chase Dani                        | el &            |
|---------------|-----------------------------------|-----------------|
| Lodge No.     | 2                                 |                 |
| 10-17-1864    | Dimitted 4/22/69                  | Official Record |
| 10-19-1964    | Suspended<br>N. P. D.<br>Deprived |                 |
| Raised 1-1864 | N. P. D. Suspended                | Is this Daniel  |
| Reinstated    | U. M. C. Expelled                 |                 |
| Restored      | Died                              |                 |
| Remarks 1866  |                                   |                 |
|               |                                   |                 |
|               |                                   |                 |



## DAVID B. CHASE

HOULTON - David B. Chase, 70, died Sept. 28, 1990, at his residence in Houlton He was born in Houlton March 10, 1920, the son of Harry R. and Estella (Blanev) Chase. He was a member of the Military Street Baptist Church the Monument Lodge of Masons. AF & AM, the Aroostook Chapter, the American Legion Post No. 43. the DAV, and the ELF and E. He was a retired engineer for the Bangor & Aroostook Railroad. He is survived by his wife. Kathryn (Lloyd) Chase of Houlton: two sons, Philip of Houlton and David D. of Meriden. Conn.: two daughters, Sharon McAfee of Houlton, Marilyn Woronick of Meriden Conn.; one son-in-law, Rodney Emery of Missouri; nine grandchildren, Michael, Mark and Amy MacAfee, Michele, Marci and Rodney Emery, Carrie, David B. II and Lisa Chase: five great-gr