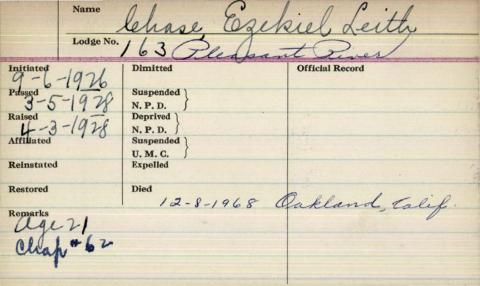

-1974

FORT MYERS, Fla. — Everett Russell Chase Jr., 77, died May 22, 2001, after a long illness.

He was born in Portland, Maine, a son of Everett Chase and Martha Peterson Chase, and grew up in Westbrook, Maine.

Mr. Chase worked at the former S.D. Warren Co. paper mill in Westbrook before joining the Navy from 1943 to 1946. He served aboard the aircraft carrier Intrepid.

After the war he worked as a salesman for the King Cole and Circus Time potato chip companies. He retired to Florida in 1984.

He was a 50-year member of the Masons' Warren Phillins Lodge of Cumberland County.

Surviving are his wife, Roma Joyce of Fort Myers; a son, Ronald B. Chase of Belmont, N.H.; a daughter, Debrah Curran; a son, Arthur P. Frederiksen, and two granddaughters, Hayley and Kelly, all of Connecticut.



Name Egekiel Livermore Lodge No. 163 Initiated Dimitted Official Record 3/27/93 Passed Suspended 4/24/93 S.W. 1900. 4 1904 N.P.D. Raised Deprived 6/26/93 WIL-1905 N.P.D. Affiliated Suspended U.M.C. Reinstated Expelled Restored Remarks

|                |           | Totale -         | tesser | rden 1          | Cerrill |
|----------------|-----------|------------------|--------|-----------------|---------|
|                | Lodge No. | 3 Lu             | icoln  |                 |         |
| Initiated 3-3  | 1-04      | Dimitted         |        | Official Record |         |
| Passed<br>4-14 | -04       | Suspended N.P.D. |        | 88'04           |         |
| Raised<br>4-21 | -04       | Deprived N.P.D.  |        |                 |         |
| Affiliated     |           | Suspended