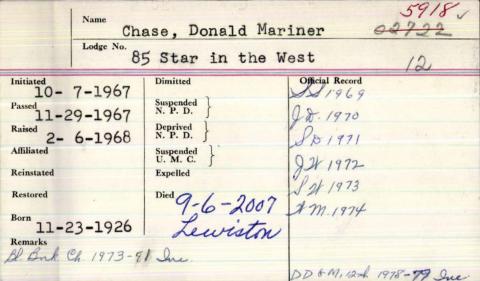

ter his retirement, he was a courier for Downeast Pharmacy.

Mr. Chase was a member of Lafayette Lodge 48, AF&AM, Readfield; was a past chief and longtime member of the Wayne Fire Department; had been a Boy Scout leader in Wayne for several years and was a member of the Wayne Community Church.

His brother, Alden H. Chase

Jr., died in 1993.

He is survived by his wife, Barbara G. Chase of Wayne; one son, Donald D. Chase Jr. of Winthrop; three daughters, Donna J. Gray and Margery E. Hochmuth, both of Lantana, Fla. and Wendy E. Gorden of Wayne; one sister, Marcia LaVallee of Winthrop; three grandsons, six granddaughters and five great-grandchildren.

A Masonic service will be held at 7:30 tonight at Roberts Funeral Home, 26 Bowdoin St., Winthrop, where friends may visit from 6-8

tonight.





DONALD MARRINER CHASE

UNITY - Donald Marriner Chase passed away Thursday, Sept. 6, 2007, in Lewiston. He was born Nov. 23, 1926, in Gardiner, son of the late Wallace and Lena (Marriner) Chase.

In 1946 Donald married the former Elizabeth Webber and together raised two daughters. He and his wife founded Chase's Home Furnishings, Unity, in 1952. Donald was a very hard worker who taught himself how to repair televisions after taking a correspondence course. During his retirement, he enjoyed coin collecting and again owned his own business. Donald was a member of Star of the West Masonic Lodge No. 85, Unity, where he was past master and past district deputy. He was a member of the Shriners as well. His greatest joy was spending time with his grandchildren and great-grandchildren. Donald a