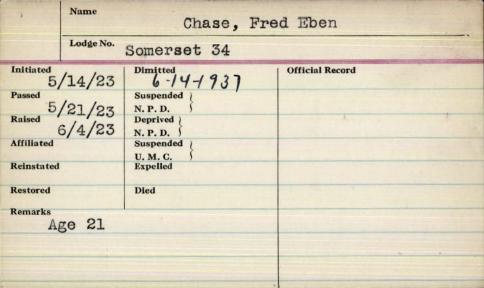

4  |
| Initiated 3-25-1968               | Dimitted              | Official Record |     |
|                                   | Suspended<br>N. P. D. |                 | 11. |
| Passed 5-20-1968 Raised //-4-/968 | Deprived<br>N. P. D.  |                 |     |
| Affiliated                        | Suspended U. M. C.    |                 |     |
| Reinstated                        | Expelled              |                 |     |
| Restored                          | Died 7-88-1989        |                 |     |
| Born 1-24-1915                    | Lewister,             |                 |     |
| Remarks                           |                       |                 |     |
|                                   |                       |                 |     |

The same of the sa



|            | Name      | 10                   | ~        |                 |    |
|------------|-----------|----------------------|----------|-----------------|----|
|            |           | Toha                 | se to    | ed W.           |    |
|            | Lodge No. |                      | 1        | 1               |    |
|            |           | 141                  | augus    | ed W.           |    |
| 3-15-      | 1904      | Dimitted             |          | Official Record |    |
| 3-22-      | 1904      | Suspended N.P.D.     |          |                 |    |
| Raised     | ,         | Deprived )           |          |                 |    |
| 3- 29-     | 1904      | N.P.D.               |          |                 |    |
| ,          | HE HOTEL  | Suspended