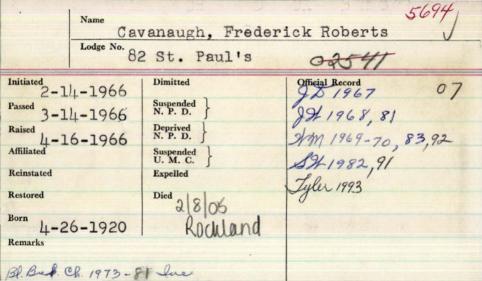

|



| Name              |                       | 1               |
|-------------------|-----------------------|-----------------|
|                   | wanaugh, I            | eorge/I         |
| Lodge No.         | 11710 119             |                 |
|                   | 4 / Cuntap            |                 |
| Initiaged 70 1937 | Dimitted              | Official Record |
| Passed - 4-1937   | Suspended<br>N. P. D. |                 |
| Raised - 771937   | Deprived<br>N. P. D.  |                 |
| Affiliated        | Suspended U. M. C.    |                 |
| Reinstated        | Expelled              |                 |
| Restored          | Died 3-13-1979, Jampa | Ela.            |
| Remarks 41        |                       |                 |
| 1                 |