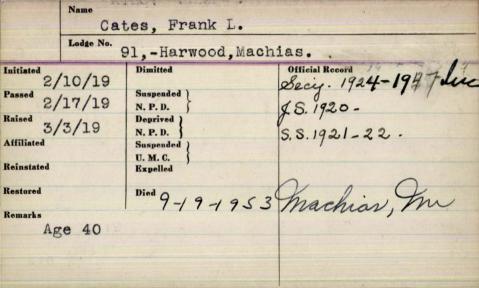

| Name              | 1                               |                 |
|-------------------|---------------------------------|-----------------|
|                   | Cates For                       | est lo          |
| Lodge No          | 0                               | an 40.          |
| 13,               | ingleans 199                    |                 |
| 100               | ugung                           |                 |
| Initiated 5/28/04 | Dynitted                        | Official Record |
| Passed 7          | Suspended \ N.P.D. \ \ 7-3-1943 |                 |
| Raised 12/3/04    | N.P.D. 17-3-1993<br>Deprived    |                 |
| Affiliated        | N.P.D. )<br>Suspended )         | 1               |
|                   | U.M.C.                          |                 |
| Reinstated        | Expelled                        |                 |
| Restored          | Died                            |                 |
| Remarks           |                                 |                 |
|                   |                                 |                 |
|                   |                                 |                 |
|                   |                                 |                 |
|                   |                                 |                 |
|                   |                                 |                 |