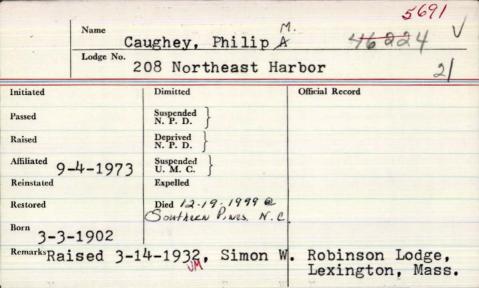

|



Name Caughey Samuel Lodge No. 4/12/73 \$ Dimitted Official Record Initiated Suspended \\ 12-21-1882-Passed Raised Deprived J.S. 1873 N. P. D. 11/26/70 Affilated Reinstated Expelled Restored Died Remarks Living in Vestian. Thism in 1881 mode in #72 \* To join 170 of which he heave a Charter member

| - | Name lo  | aulfield  | blurrae blucau  |
|---|----------|-----------|-----------------|
|   | Ladda No | Plasmet 1 |                 |
| _ | 10.11    | Dimitted  | Official Record |

Initiated Suspended N. P. D. 1/1-19-1962 Deprived N.P.D. Suspended U. M. C. Reinstated Expelled Restored Died

Bow 8-8-1911

| Name                |                               | 0/600           |
|---------------------|-------------------------------|-----------------|
| Cau                 | lfield, Scott