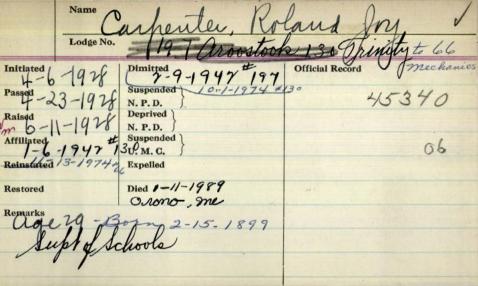

|     |
| 10-9-      | 1919             | N. P.D. 17-1-1934 |                                             |     |
| Raised     | 111              | Deprived )        | verse which have a series of the series and |     |
| 10-23.     | -1919-           | N. P. D.          |                                             |     |
| Affiliated | //               | Suspended )       |                                             |     |
|            |                  | U. M. C.          |                                             |     |
| Reinstated |                  | Expelled          |                                             |     |
| Restored   |                  | Died              |                                             |     |

Remarks



ORONO - Roland Joy Corpenter 89, died Jan. 11 #1989, at Orono, Mr. Carpenter was born at Patten, Feb. 13, 1899, the son of Charles and Della (Bubar) Carpenter, He graduated from Patten Academy In 1916. He received his Bachelor of Arts Degree from Bates College in 1922 and his Master of Education Degree from Bates at a later date. He was a resident of Orono since 1959 with his wife of 62 years, Izetta (Lidstone) Carpenter, who predeceased him in 1986. Mr. Carpenter's career in public education covered 45 years. He was a teacher and principal at Mapleton and Mars Hill; superintendent of schools at Presque Isle from 1933 to 1943 and at Bangar from 1943 to 1956; a faculty member at the University of Maine from 1956 to 1966. His professional activities included terms as president of the Maine