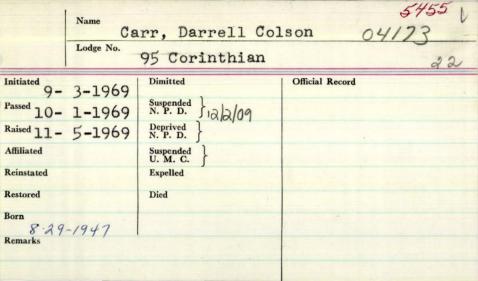

-----------------------------------------------|--------------------------------------------------|
| Initiated 10-20-1617 Passed 11-17-1617 Raised 12-22-1617 Affiliated 1-19-1616 Reinstated | Dimitted  Suspended   N. P. D.   Deprived   N. P. D.   Suspended   U. M. C.   Expelled | Official Record  \$1.1120  \$1.1821-22  \$1.1823 |
| Restored                                                                                 | Died                                                                                   |                                                  |
|                                                                                          |                                                                                        |                                                  |



| Name             | 1,                   |                 |  |
|------------------|----------------------|-----------------|--|
|                  | Carr, Dav            | id              |  |
| Lodge No.        | 60 Stavin the E      | 7 . /           |  |
| (nitiated 9/4/76 | Dimitted             | Official Record |  |
| Passed 9/18/76   | Suspended N.P.D.     | Iylen, 1886 -   |  |
| Raised 10/a/76   | Deprived             |                 |  |
| Affiliated ////  | N.P.D. ) Suspended   |                 |  |
| Reinstated       | U.M.C. S<br>Expelled |                 |  |
| Restored         | N-11-21 Cla Zou      | re              |  |
| Remarks          | 7 77. 55. 56.00      |                 |  |
|                  |                      |                 |  |
|