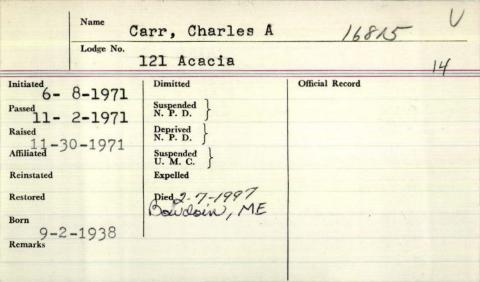

|



# Charles A. 'Chuck' Carr 2-9-97

# masonry worker, auto mechanic

BOWDOIN CENTER - Charles A. "Chuck" Carr, 58, of Litchfield Road died Friday at his home.

He was born in Topsham, a son of Alden and Esther Goodneau Carr. He attended Brunswick schools and

Brunswick High School.

Mr. Carr was employed for over 10 years by the Portland Minot Corp. doing masonry work. He later worked as an auto mechanic. He also worked for the former Esso Station in Brunswick for nearly 25 years, later working for Creasey Auto. He was also self-employed.

He was a member of Acacia Lodge of Durham, the Brunswick Elks Lodge, and the Redmen of Yarmouth. He enjoyed Artex shirt painting. Prior to moving to Bowdoin Center, he had lived in Pownal for over 25

years.

He is survived by a sister, Carole Crosby of