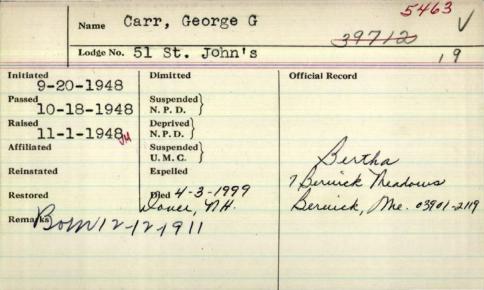

----------------------------------|---------------------------------|----------------------------|
| Lodge No.                        | 15                              |                            |
| Initiated 1853 w 1854 Passed     | Dimitted Suspended              | Official Record Sho /f / J |
| Passed 1853 in 1854<br>3-14-1854 | N. P. D.  Deprived   N. P. D.   | OS W 1856                  |
| Affiliated ,                     | Suspended } U. M. C. } Expelled | or missa                   |
| Restored                         | Died                            |                            |
| Remarks -                        |                                 | 1 1 1                      |
| before en                        | id hur inthance                 | v membership               |



## **George Carr**

BERWICK, Maine — George G. Carr, 87, of Berwick Meadows, died Saturday, April 3, 1999, at the Riverside Rest Home in Dover, N.H., after a long period of failing health.

Born Dec. 12, 1911, in Acton, Maine, he was the son of Roland Rex and Florence (Mattress) Carr. He was a longtime resident of South Berwick, and Zephyrhills, Fla., prior to moving here 10 years ago.

Prior to his retirement, he was a lumberman and was also employed as a chipper and calker in Shop 11 at the Portsmouth Naval Shipyard for

28 years.

Mr. Carr was a 50-year member of the St. John's Lodge of Masons in South Berwick. He also loved golf.

A loving husband of 60 years, loving father, grandfather and great-grandfather, he is survived by his wife, Bertha (Goodwin) Carr; a son, Gilbert Carr of H