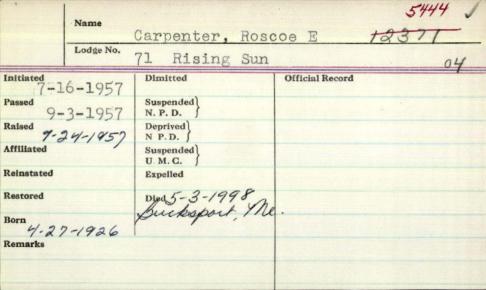

BSA, and received the Silver Beaver Award for his service to scouting. Surviving are two sons. Charles L. Carpenter of Augusta and Robert J. Carpenter of Charlotte, Vt.: one daughter, Mrs. Jean C. Keller of Santa Ana, Calif.; eight grandchildren, nine greatgrandchildren; one brohter, Paul N. Carpenter of Orono; one sister, Amy C. Gilpatrick of Sunnyvale, Calif.;

services will be held 2 p.m. Saturdo Lan. 14, at the Orpho United Metholias Church, with the Rev. Ranald Warden, minister, officiating. Spring it terment will be in Riversid Cometery, Orono, Gifts in his mem by may be sent to the Phillips-Strictland House. 21 Boyd St., Bango 0,401, or to the memorial fund of the Orono United Methodist Church, Ook St., Orono, 0,4473. Arrangemen by Brookings-Smith, LaBeau Chape 72 Main St., Orono.



| nitiated     | Carpenter, Ser<br>19 Dimitted 3/14/67 | Official Record      |
|--------------|---------------------------------------|----------------------|
| Passed       | Suspended                             |                      |
| Raised       | N. P. D.<br>Deprived                  |                      |
|              | N. P. D.                              |                      |
| Affiliated   | Suspended                             |                      |
| 2-10-1863    | U. M. G.                              | 1 1 1 1 1            |
| temstated    | Expelled                              | letting Sott La ofra |
| Restored     | Died                                  | Sothis Sette Lofoz   |
| demarks 1866 |                                       |